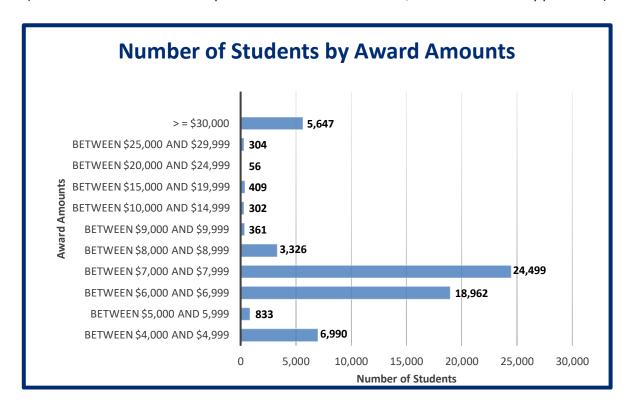

#### (b) The annual award amount associated with each student.

(The exact award amounts per the number of students, can be found in Appendix B)

| Average: | \$9,523 |
|----------|---------|
| Median:  | \$7,194 |
| Mode:    | \$6,764 |