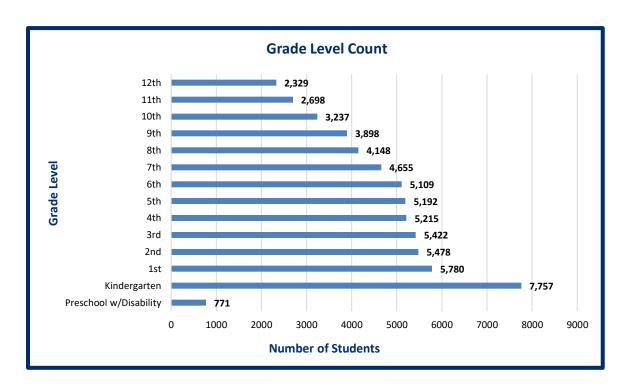

#### R7-2-1503 (5)

(a) The number of students in the program disaggregated by eligibility, grade level and the school district or charter school associated with each student.

(The associated list of school districts and charter schools can be found in Appendix A)

| Eligibility Application Type                                   | Count  |
|----------------------------------------------------------------|--------|
| Ward of the Court – Adopted                                    | 560    |
| Ward of the Court – Planned Adoption                           | 67     |
| Attending D/F School                                           | 462    |
| Preschool – Disability                                         | 771    |
| K-12 – Disability                                              | 10,409 |
| Parent is Legally Blind/Deaf/Hard of Hearing                   | 64     |
| Military – Parent is Active Duty or Killed in the Line of Duty | 1,265  |
| Previously in ESA Program                                      | 182    |
| Residing on a Native American reservation                      | 440    |
| Sibling                                                        | 2,312  |
| K-12 Universal                                                 | 45,157 |

#### i. The total number of special needs students by grade level:

|              | Disability Type (see next table for |       |
|--------------|-------------------------------------|-------|
| Grade Leve   | disability descriptions)            | Count |
| Preschool    | 504 Plan <sup>1</sup>               | 5     |
| Preschool    | A-R <sup>1</sup>                    | 83    |
| Preschool    | A-SC <sup>1</sup>                   | 5     |
| Preschool    | DD                                  | 239   |
| Preschool    | HI                                  | 21    |
| Preschool    | MD-R <sup>1</sup>                   | 2     |
| Preschool    | MoID <sup>1</sup>                   | 1     |
| Preschool    | OI-R <sup>1</sup>                   | 1     |
| Preschool    | P-SD                                | 205   |
| Preschool    | SLD <sup>1</sup>                    | 1     |
| Preschool    | SLI                                 | 187   |
| Preschool    | VI                                  | 21    |
| Kindergarten | 504 Plan                            | 5     |
| Kindergarten | A-R                                 | 259   |
| Kindergarten | A-SC                                | 91    |
| Kindergarten | DD                                  | 115   |
| Kindergarten | ED                                  | 5     |
| Kindergarten | HI                                  | 13    |
| Kindergarten | MD-R                                | 2     |
| Kindergarten | MD-SC                               | 2     |
| Kindergarten | MD-SSI                              | 7     |
| Kindergarten | MilD                                | 2     |
| Kindergarten | MoID                                | 4     |
| Kindergarten | ОНІ                                 | 15    |
| Kindergarten | OI-R                                | 5     |
| Kindergarten | SID-SC                              | 1     |
| Kindergarten | SLD                                 | 2     |
| Kindergarten | SLI                                 | 135   |
| Kindergarten | VI                                  | 8     |
| 1st          | 504 Plan                            | 28    |
| 1st          | A-R                                 | 308   |
| 1st          | A-SC                                | 136   |
| 1st          | DD                                  | 92    |
| 1st          | ED                                  | 3     |

#### ii. The number of special needs students by disability category.

| Disability Type |                                                           | Count |
|-----------------|-----------------------------------------------------------|-------|
| 504 Plan        | 504 Plan – Rehabilitation act of 1973                     | 793   |
| A-R             | Autism – Resource Room                                    | 4,287 |
| A-SC            | Autism – Self Contained Classroom                         | 1,655 |
| DD              | Developmental Delay                                       | 548   |
| ED              | Emotional Disturbance                                     | 110   |
| ED-P            | Emotional Disability-Separate facility/Private Placement  | 48    |
| HI              | Hearing Impairment                                        | 119   |
| MD-R            | Multiple Disability – Resource Room                       | 99    |
| MD-SC           | Multiple Disability – Self Contained Classroom            | 65    |
| MD-SSI          | Multiple Disability – Severe Sensory Impairment           | 126   |
| MilD            | Mild Intellectual Disability                              | 97    |
| MoID            | Moderate Intellectual Disability                          | 132   |
| OHI             | Other Health Impairment                                   | 666   |
| OI-R            | Orthopedic Impairment – Resource                          | 57    |
| OI-SC           | Orthopedic Impairment – Self Contained Classroom          | 31    |
| P-DD            | Preschool – Developmental Delay                           | 27    |
| P-SD            | Preschool – Severe Delay                                  | 205   |
| SID-R           | Severe Intellectual Disability – Resource                 | 6     |
| SID-SC          | Severe Intellectual Disability – Self Contained Classroom | 23    |
| SLD             | Specific Learning Disability                              | 1,033 |
| SLI             | Speech or Language Impairment                             | 968   |
| TBI             | Traumatic Brain Injury                                    | 6     |
| VI              | Visual Impairment                                         | 79    |