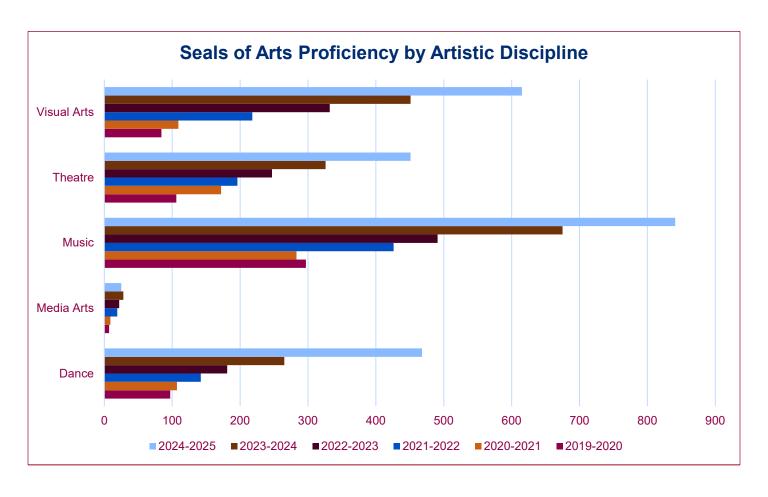

In the 2024-2025 school year

**54 LEAs** Administered the seal

**52 LEAs**Awarded seals to graduates

**146 Schools** Participated

**2,366 Students**Achieved an
Arts Seal

**74 Students**Achieved more than one Arts
Seal

**2,400**Seals of Arts
Proficiency
were awarded