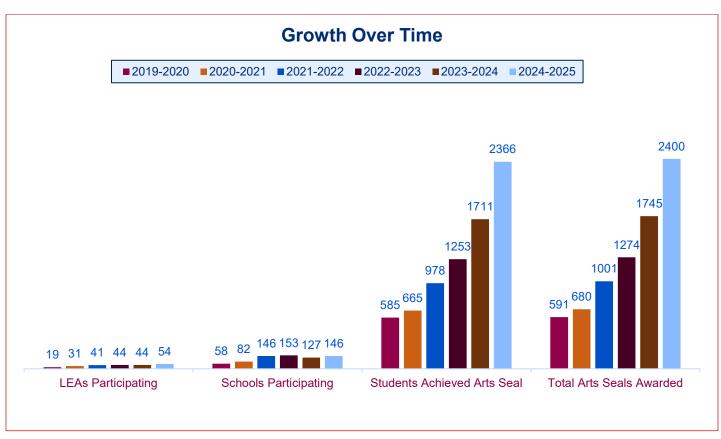

In the 2024-2025 school year

**54 LEAs** Administered the seal

**52 LEAs**Awarded seals to graduates

**146 Schools** Participated

**2,366 Students**Achieved an
Arts Seal

**74 Students**Achieved more than one Arts
Seal

**2,400**Seals of Arts
Proficiency
were awarded