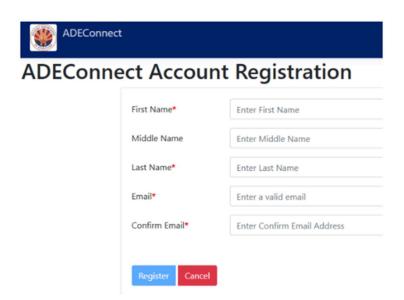

## **How To Create an ADE Connect Account**

- 1. Navigate to the ADE Connect registration page https://adeconnect.azed.gov/Account/SelfRegistration/General
- 2. Enter the required information:
  - First Name
  - Last Name
  - Email
  - Confirm Email

- 3. Select Register
- 4. Select the verification link included in the email you received

5. A web page will open for you to enter a password and confirmation password for your newly created ADE Connect account.