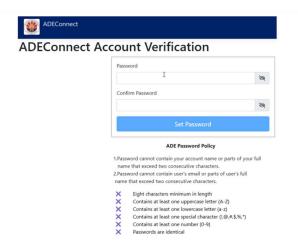

- 3. Select Register
- 4. Select the verification link included in the email you received

5. A web page will open for you to enter a password and confirmation password for your newly created ADE Connect account.

- 6. Select Set Password
- 7. Wait the recommended 15 minutes before logging into ADE Connect, https://adeconnect.azed.gov/
- 8. Accept the "Acceptable Use Policy"