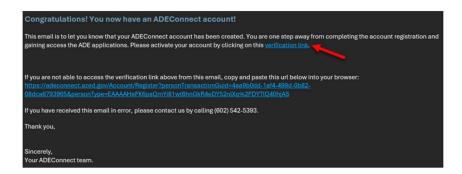

- 3. Select Register
- 4. Select the verification link included in the email you received

5. A web page will open for you to enter a password and confirmation password for your newly created ADE Connect account.