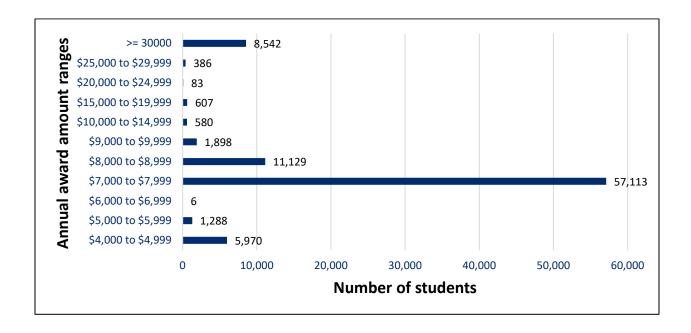

#### **Key points**

- Nearly three-quarters of ESA students participate under universal eligibility—87,602 students received an Empowerment Scholarship in Quarter 3 and were eligible in 1 of 11 eligibility categories.
  - o 73 percent participated under *universal* eligibility
  - 19 percent were students with a disability, which is higher than the almost 14 percent in district public schools
  - o 8 percent participated in 1 of 8 other eligibility categories
- Over half of universal-eligibility students enrolling this fiscal year through Quarter 3 came from public schools immediately prior to ESA participation—In fiscal year 2025, of universaleligibility students in grades 1-12 enrolling in the ESA program through Quarter 3, 57 percent of them attended public school immediately prior to enrolling in the ESA program.
- Increasing portion of new ESA students are coming from public schools—In fiscal year 2025, the number of universal-eligibility students in grades 1-12 enrolling in the ESA program through Quarter 3, immediately following public school attendance, was almost 10 percentage-points higher than the number of ESA students in grades 1-12 who attended public school immediately prior to enrolling in the ESA program last year, fiscal year 2024, and an over 36 percentage-point increase from fiscal year 2023.
- Largest ESA cohort is 2nd grade with 8,450 students. Enrollment declines every grade thereafter through 11th grade, which had 4,128 students.
- Majority of ESA students with a disability have autism—In Quarter 3, 52 percent, or 8,623 of the 16,553 ESA students with a disability had an autism diagnosis.
- Majority of ESA scholarships are between \$7,000 and \$8,000—65 percent of the 87,602 ESA students on the program in Quarter 3 had annual scholarships between \$7,000 and \$8,000.
- The total scholarship awards for students enrolled in Quarter 3, on an annualized basis, is \$901,174,756.
- In Quarter 3, the ESA program daily processed over 10,978 items and services purchased by ESA families.