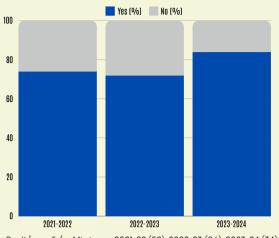

#### Schools with recess policies on sessions per day

Don't know &/or Missing = 2021-22 (52), 2022-23 (96), 2023-24 (34)