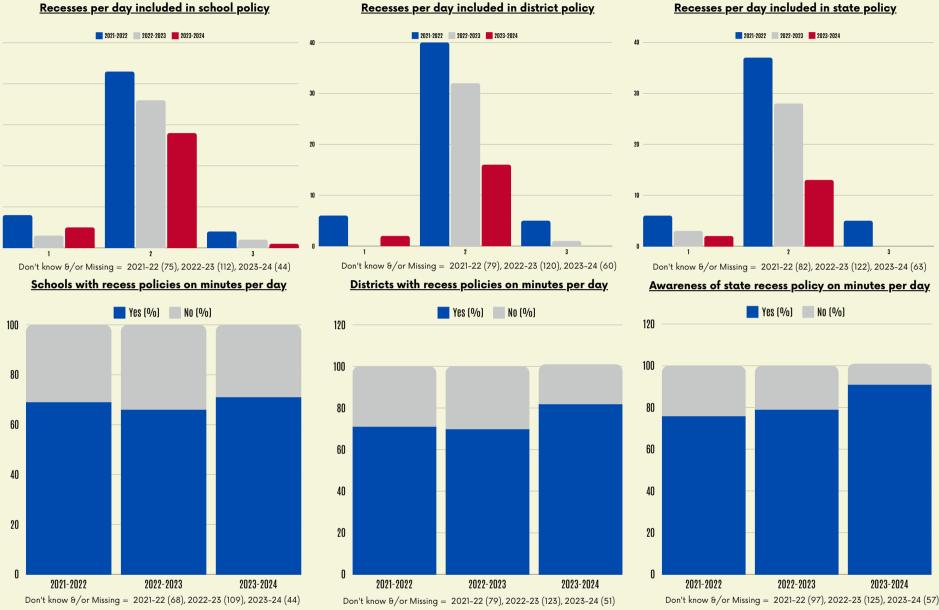

#### Schools with recess policies on sessions per day

Don't know &/or Missing = 2021-22 (52), 2022-23 (96), 2023-24 (34)

### Policy on withholding recess

: Don't know θ/or Missing = 2021-22 (58, 69), 2022-23 (95, 111), 2023-24 (36, 48, 51)

Districts with recess policies on sessions per day

School, District, State: Don't know &/or Missing = 2021-22 (73, 77, 80), 2022-23 (113, 119, 123), 2023-24 (43, 55, 60)