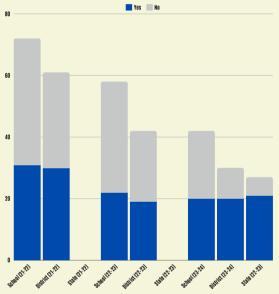

### Policy on withholding recess

: Don't know θ/or Missing = 2021-22 (58, 69), 2022-23 (95, 111), 2023-24 (36, 48, 51)

Districts with recess policies on sessions per day

School, District, State: Don't know &/or Missing = 2021-22 (73, 77, 80), 2022-23 (113, 119, 123), 2023-24 (43, 55, 60)