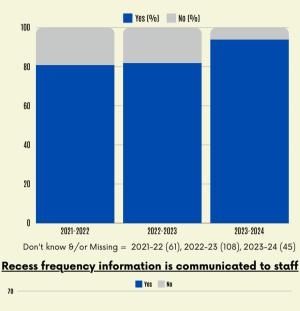

Recess duration information is communicated to staff

Yes No

School, District, State: Don't know &/or Missing = 2021-22 (89, 98, 106), 2022-23 (126, 134, 138), 2023-24 (57, 65, 67)