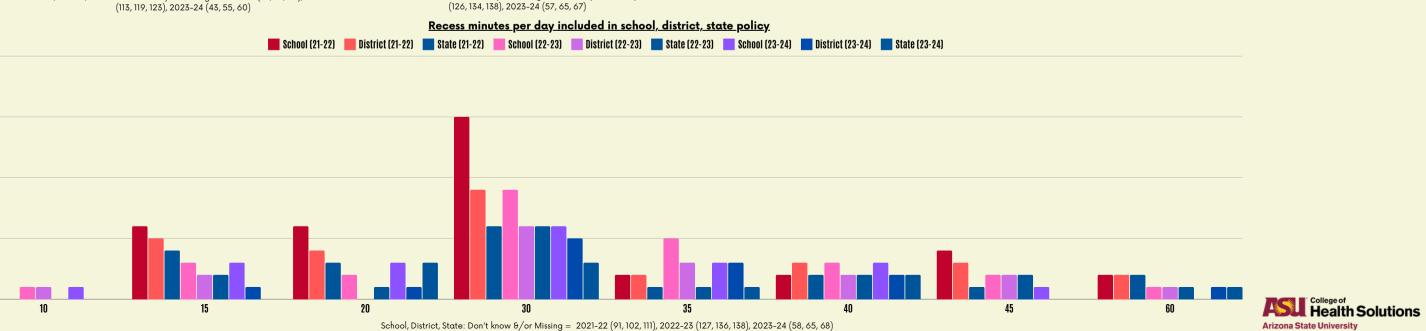

Recess duration information is communicated to staff

Yes No

School, District, State: Don't know &/or Missing = 2021-22 (89, 98, 106), 2022-23 (126, 134, 138), 2023-24 (57, 65, 67)