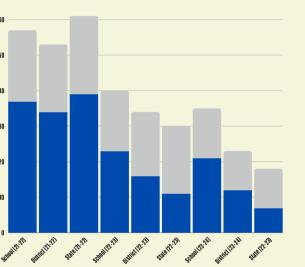

### Policy on withholding recess

: Don't know θ/or Missing = 2021-22 (58, 69), 2022-23 (95, 111), 2023-24 (36, 48, 51)

Districts with recess policies on sessions per day

School, District, State: Don't know &/or Missing = 2021-22 (73, 77, 80), 2022-23 (113, 119, 123), 2023-24 (43, 55, 60)