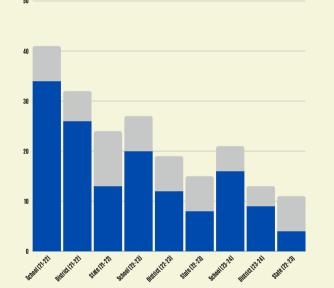

### Policy on withholding recess

: Don't know θ/or Missing = 2021-22 (58, 69), 2022-23 (95, 111), 2023-24 (36, 48, 51)

Districts with recess policies on sessions per day

School, District, State: Don't know &/or Missing = 2021-22 (73, 77, 80), 2022-23 (113, 119, 123), 2023-24 (43, 55, 60)