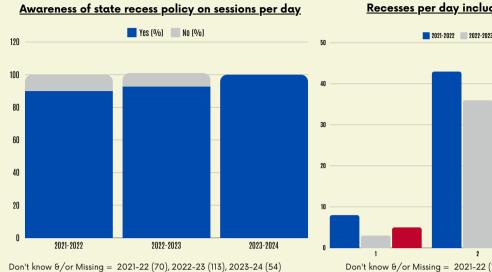

#### Schools with recess policies on sessions per day

Don't know &/or Missing = 2021-22 (52), 2022-23 (96), 2023-24 (34)

### Policy on withholding recess

: Don't know θ/or Missing = 2021-22 (58, 69), 2022-23 (95, 111), 2023-24 (36, 48, 51)

Districts with recess policies on sessions per day

School, District, State: Don't know &/or Missing = 2021-22 (73, 77, 80), 2022-23 (113, 119, 123), 2023-24 (43, 55, 60)