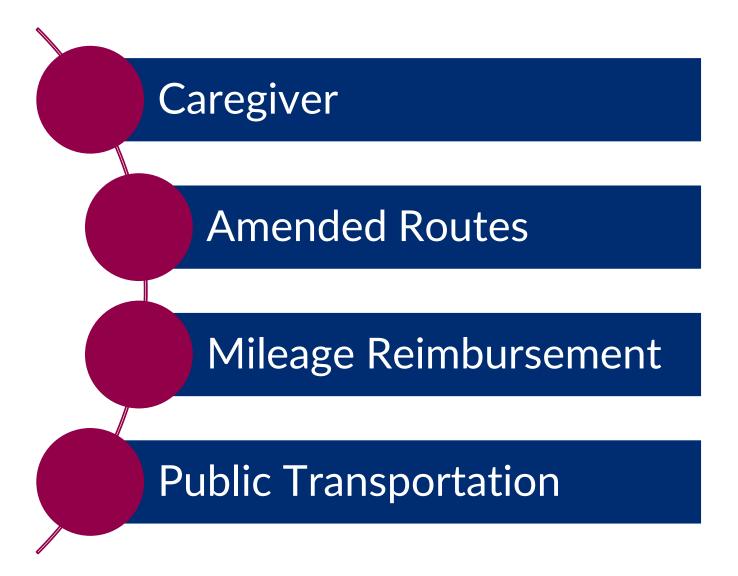

#### Minimal Cost Options

#### Foster Parent

#### Family Foster Home Agreement (2.7)

School District of Origin

AAC R.21-6-316.

- Provide or Arrange Transportation
  - Appropriate, Local, & Routine
  - Meet Needs

## No Additional Cost Options