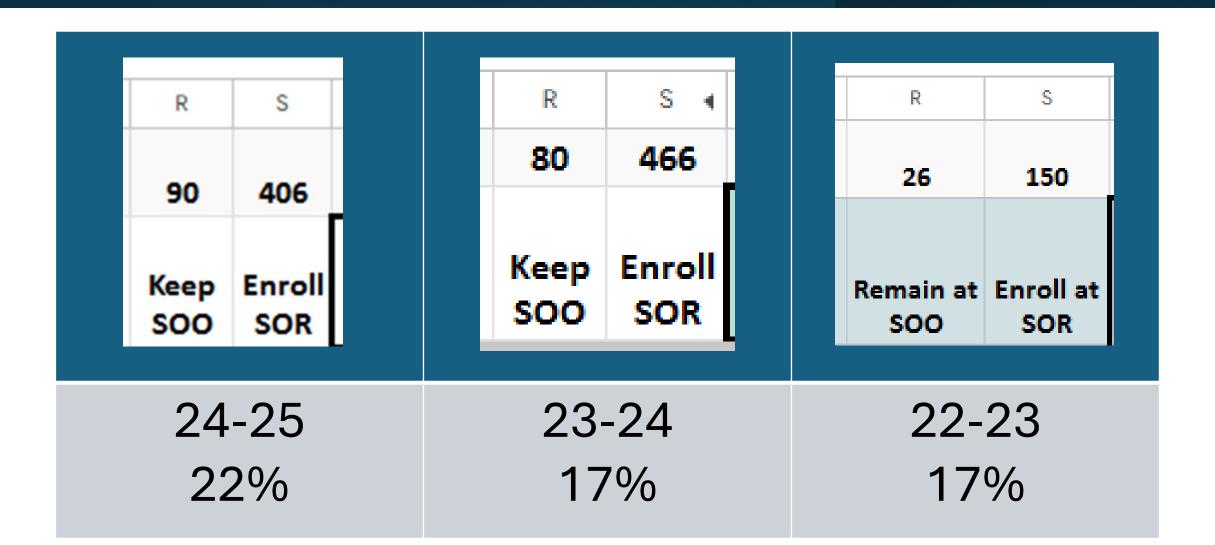

### Overview

Foster Care Case Number Assignments 2016-2025 🔅 🙆 🗠 File Edit View Insert Format Data Tools Extensions Help

### 3 & Share (м)

 $\sim$ 

### Q Menus ち さ 母 号 100% + \$ % ·º 123 Arial + - 10 + Β I ÷ ▲ È 田 器 \* ミャ + \* Α \* Θ 田 回 マ 扁 \* Σ

X32 🔻 fx

| h | <u>^</u>                         | -                 | С                  | D              | -              | F                  | G                   | п            |                   | 3            | n                        | L               | М         | IN           | 0 | r                    | Q                | R            | S             |                        | U                   | v                    | W               |
|---|----------------------------------|-------------------|--------------------|----------------|----------------|--------------------|---------------------|--------------|-------------------|--------------|--------------------------|-----------------|-----------|--------------|---|----------------------|------------------|--------------|---------------|------------------------|---------------------|----------------------|-----------------|
|   |                                  |                   |                    |                |                |                    | 3.272988506         |              |                   | 220          |                          |                 | 244       |              |   |                      |                  | 90           | 406           |                        |                     |                      |                 |
| r | Name / DOB / Gr SO               | D to SOR          | 1st<br>Request     | 2nd<br>Request | 3rd<br>Request | Meeting<br>Date    | Days to<br>Schedule | NTP          | School<br>Invited | IEP          | IEP<br>Rec'd +<br>Shared | SpEd<br>Invited | No<br>IEP | FC<br>Emails |   | Withdraw/<br>Not MPS | School Outcome   |              | Enroll<br>SOR | In<br>Synergy/<br>Done | MPS FC<br>Transport | Request<br>Submitted | Checkli<br>Done |
|   |                                  |                   |                    |                |                |                    |                     |              |                   |              |                          |                 |           |              |   |                      |                  |              |               |                        | •                   |                      |                 |
|   |                                  |                   |                    |                |                |                    |                     |              |                   |              |                          |                 |           |              |   |                      |                  |              |               |                        | •                   |                      |                 |
| S | C / Leading Edg                  | e to Hughes       | 3/21/25            |                |                |                    |                     |              |                   |              |                          |                 |           |              |   |                      |                  |              |               |                        | •                   |                      |                 |
| L | C?                               |                   |                    |                |                |                    |                     |              |                   |              |                          |                 |           |              |   |                      |                  |              |               |                        | •                   |                      |                 |
| Þ | L / 7-4-18 / Gr K Hale to ?      |                   | 3/21/25            |                |                |                    |                     |              |                   |              |                          |                 |           |              |   |                      |                  |              |               |                        | •                   |                      |                 |
| 4 | L / 1-1-17 / Gr 1 Hale to ?      |                   | 3/21/25            |                |                |                    |                     |              |                   |              |                          |                 |           |              |   |                      |                  |              |               |                        | •                   |                      |                 |
| F | G @ Welcome Center               |                   |                    |                |                |                    |                     |              |                   |              |                          |                 |           |              |   |                      |                  |              |               |                        | •                   |                      |                 |
| Þ | Adams Adams                      |                   | 3/18/25            |                |                |                    |                     |              |                   |              |                          |                 |           |              |   |                      |                  |              |               |                        | •                   |                      |                 |
| 4 | M / Gr 2 Adams                   |                   | 3/18/25            |                |                |                    |                     |              |                   |              |                          |                 |           |              |   |                      |                  |              |               |                        | •                   |                      |                 |
| 4 | NB/Gr 10 Vista Peak to           | MPS               | 3/18/25            |                |                |                    |                     |              |                   | 1            |                          |                 |           |              |   |                      |                  |              |               |                        | •                   |                      |                 |
| ١ | VK/Gr 9 Westwood                 |                   | 3/12/25            |                |                |                    |                     |              |                   | 1            |                          |                 |           |              |   |                      |                  |              |               |                        | •                   |                      |                 |
| N | V Superstition                   | to GPS            | 3/3/25             |                |                |                    |                     |              |                   | 1            |                          |                 |           |              |   |                      |                  |              |               |                        | •                   |                      |                 |
| Þ | E / 8-25-07 / Gr 10              |                   |                    |                |                | 3/26/25            |                     |              |                   |              |                          |                 |           |              |   |                      |                  |              |               |                        | •                   |                      |                 |
| S | S / 11-1-09 / Gr 10 RMHS to Me   | esa High          | 3/18/25            |                |                | 3/20/25            | 2                   | $\checkmark$ |                   |              |                          |                 | $\sim$    |              |   |                      | RMHS             | $\checkmark$ |               |                        |                     |                      |                 |
| N | AS/5-1-12/Gr 8 Shepherd to       | Taylor            | 3/18/25            |                |                | 3/20/25            | 2                   | $\checkmark$ |                   | $\checkmark$ |                          |                 |           |              |   |                      | Shepherd         | $\checkmark$ |               |                        |                     |                      |                 |
| 0 | ) F / Gr 7 Tucson to Po          | oston             | 3/19/25            |                |                | 3/20/25            | 1                   | $\checkmark$ |                   | $\checkmark$ |                          |                 |           |              |   |                      | Poston           |              |               |                        | •                   |                      |                 |
| k | CSA to Mesa                      | High              | 3/11/25            |                |                | 3/20/25            | 3                   |              | $\checkmark$      | $\checkmark$ | $\sim$                   | $\sim$          |           |              |   |                      | Mesa High        |              | $\sim$        |                        |                     |                      |                 |
| ι | M / 1-4-07 / Gr? Cave Creek t    | o MVT             | 3/6/25             |                |                | 3/19/25            | 4                   | $\checkmark$ |                   |              |                          |                 | $\sim$    |              |   |                      | MVT              |              |               |                        | •                   |                      |                 |
| C | A / 1-3-08 / Gr 10 Adobe Mou     | ntain to Skyline  | 3/17/25            |                |                | 3/18/25            | 1                   |              | $\checkmark$      | $\sim$       |                          | $\sim$          |           |              |   |                      | Skyline          |              | $\sim$        |                        |                     |                      |                 |
| J | H / 6-11-08 / Gr 10 Marcos to W  | /estwood          | 3/6/25             |                |                | 3/17/25            | 2                   | $\checkmark$ |                   |              |                          |                 | $\sim$    |              |   |                      | Westwood         |              |               |                        |                     |                      |                 |
| k | CW / 12-15-10 / Gr 9 Apache Juno | tion to Mesa High | 3/4/25             |                |                | 3/4/25             | 1                   |              |                   | $\checkmark$ |                          |                 |           |              |   |                      | Mesa High        |              |               |                        |                     |                      |                 |
| + | S/Gr1 Stevenson to               | - Litchfield      | <del>3/18/25</del> |                |                | <del>3/20/25</del> | 2                   |              |                   |              |                          |                 |           |              |   |                      | Litchfield Park  |              |               |                        |                     |                      |                 |
| ł | S/Gr 6 Stevenson to              | - Litchfield      | 3/18/25            |                |                | <del>3/20/25</del> | 2                   |              |                   |              |                          |                 |           |              |   |                      | Litchfield Park  |              |               |                        | •                   |                      |                 |
| ł | S/Gr 6 Stevenson to              | - Litchfield      | 3/18/25            |                |                | <del>3/20/25</del> | 2                   |              |                   |              |                          |                 |           |              |   |                      | Litchfield Park  |              |               |                        |                     |                      |                 |
| ¥ | E / 8 2 09 / Gr 10 Superstition  | to GPS            | 3/6/25             |                |                |                    |                     |              |                   |              |                          |                 |           |              |   |                      |                  |              |               |                        |                     |                      |                 |
| ļ | HK East Valley H                 | ligh to Skyline   |                    |                |                | email              |                     |              |                   |              |                          |                 |           |              |   |                      | East Valley High |              |               | $\checkmark$           |                     |                      |                 |