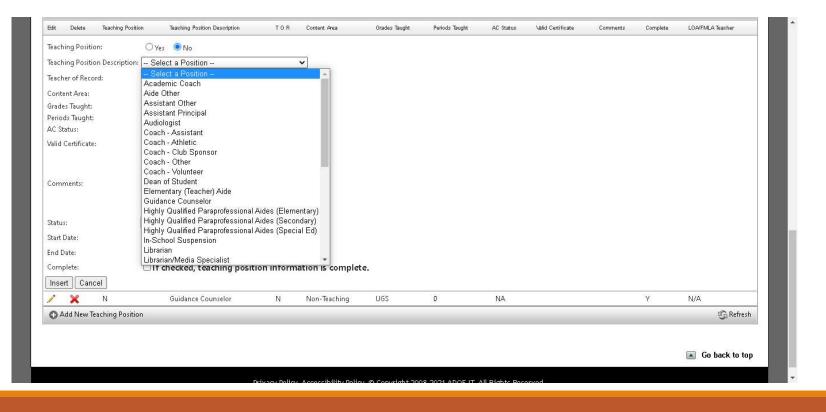

#### Click the New Teaching Position accordion header. Select No for Teaching Position, complete the form, and click Insert.