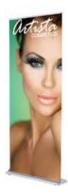

### **Curved Tube Displays & Podiums**

Tension fabric systems are a great alternative to standard back wall displays. Quickly assembled in just 5 minutes, slide the tubes together to make the frame and lock in place with a push button snap. Then, simply pull the pillowcase-like graphic over the frame and zip it shut.