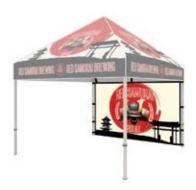

### **Canopy Tents**

Canopy Tent is an affordable and excellent way to provide shade during outdoor events. 5 ft., standard 10 ft., 15 ft., and 20 ft. size with telescopic legs, quick & easy set up and user-friendly. Comes with a custom dye-sub printed canopy top and carry bag. Additional back wall graphic available.