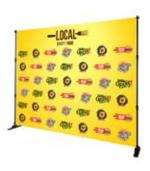

### Step-&-Repeats - Photo Backdrops

This large banner frame is a great alternative to standard pop up back wall displays. Graphics are printed on dye sub stretch fabric with pole pockets sewn to the top and bottom for easy graphic installation.