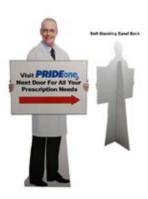

### Life Size Cutouts (Standees)

A custom cutout of your photo, advertisement, or product is directly printed to foamcore or coroplast, whichever fits your situations need. We will digitally make a personalized cut path file for your cutout and directly print it to your selected material. All cutouts receive a self-standing easel back.