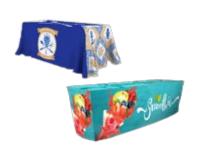

### Table Throws - Standard & Fitted

Table throws are a great addition to your trade show booth or event. Table throws come in 6ft and 8ft, fitting most standard tables. Custom printed edge-to-edge, the full length material will cover the front, back and both sides of the table. Stretch fitted fabric is available