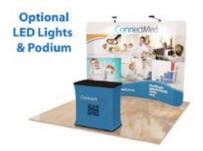

### **Curved Tube Displays & Podiums**

Tension fabric systems are a great alternative to standard back wall displays. Quickly assembled in just 5 minutes, slide the tubes together to make the frame and lock in place with a push button snap. Then, simply pull the pillowcase-like graphic over the frame and zip it shut.