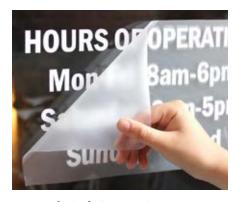

### **Window Clings**

Window clings are the perfect short-term advertising for promotions, sales, and events. Installation is quick and easy, and they peel right off so you can replace them regularly with new messaging. Clear window clings are also an option allowing for more freedom in design and branding.