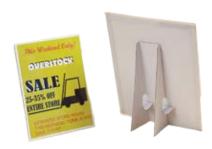

### **Easel Backed Table Signs**

Easel back signs are self-standing displays printed single-sided typically on heavy cardstock or white foamcore with full color ink. They feature a chipboard easel that is sized to hold your display. Easel back signs are suitable for indoor locations only.