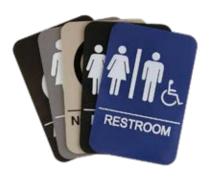

### **ADA Signage**

You may need to incorporate a variety of ADA signs throughout your workplace.. These signs are specifically designed to ensure the accessibility of your space under the Americans with Disabilities Act. Accessible signage is important for all businesses to keep customers, visitors, and employees safe and supported.