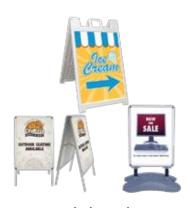

### **A-Frames & Signicade Displays**

These classic A frame sign options can display two 24" x 36" or 18" x 24" coroplast graphics, one on the front and the other on the back. Graphics simply just slide or pop into the frames holding your graphic in place. Top: Signicade Deluxe. Bottom Left: Snap Frames. Bottom Right: Water Base Snap Frame.