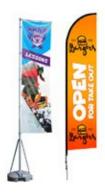

### Feather Flags

Feather flags are great for garnering attention outdoors. Custom printed on polyester mesh by the process of dye sublimation, inks heavily saturate the material to create "bleed-through" visual effect for single-sided prints, and double-sided prints are finished with a silver-gray blocker that lays between.