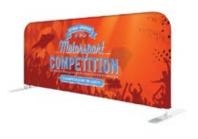

### Step-&-Repeats - Photo Backdrops

This large banner frame is a great alternative to standard pop up back wall displays. Graphics are printed on dye sub stretch fabric with pole pockets sewn to the top and bottom for easy graphic installation.