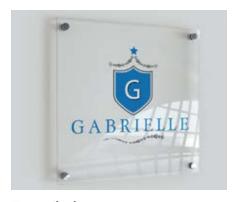

### **Acrylic Signage**

Acrylic signs add a polished touch to any business environment. Clean, bold, and beautiful, acrylic signs add an elegant look to any space. Various Thickness Clear Acrylic. Design is directly printed onto the acrylic. Four sleek, brushed silver standoffs included