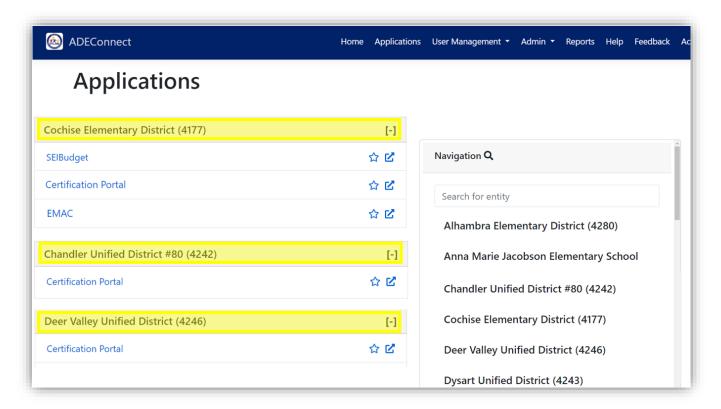

❖ All applications that you have access to are grouped within the Education Organizations you have been assigned to.

❖ To go to an application's home page, click the application name.

❖ To open the application and a new window or tab, click the new window icon.

❖ If there are several Education Organizations assigned to you, use the quick navigation pane to enter and search for the organization's name.

If there's an application that you use often, click the star icon.

o This displays the application at the top of the list for that Education Organization