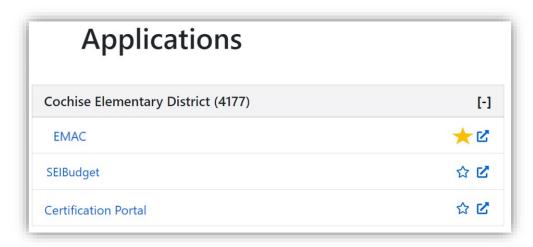

o This displays the application at the top of the list for that Education Organization