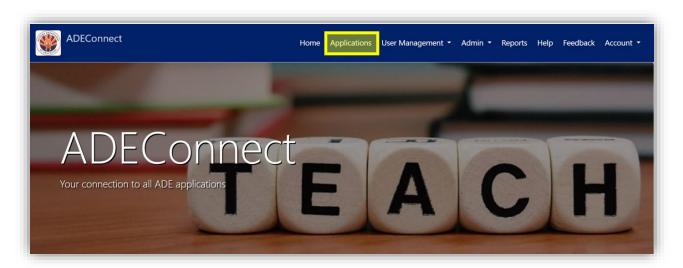

## ADEConnect Quick Guide: How to Access Applications

There are two ways to access your ADEConnect applications.

1- By clicking View Applications under the Applications box

2- By clicking Applications in the top menu bar.