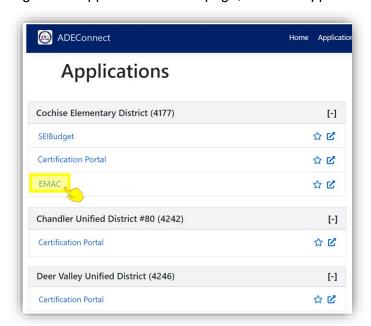

❖ All applications that you have access to are grouped within the Education Organizations you have been assigned to.

❖ To go to an application's home page, click the application name.

❖ To open the application and a new window or tab, click the new window icon.