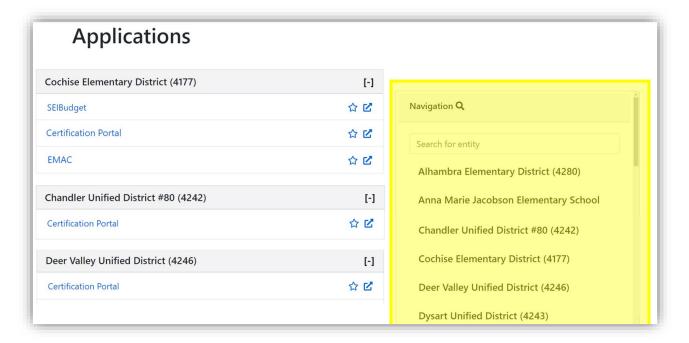

❖ All applications that you have access to are grouped within the Education Organizations you have been assigned to.

❖ To go to an application's home page, click the application name.

❖ To open the application and a new window or tab, click the new window icon.

❖ If there are several Education Organizations assigned to you, use the quick navigation pane to enter and search for the organization's name.

If there's an application that you use often, click the star icon.