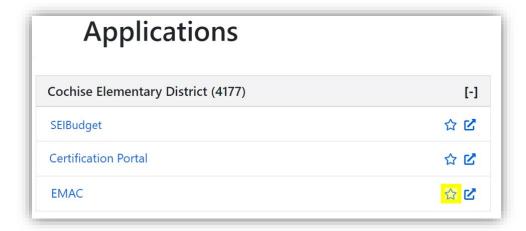

❖ If there are several Education Organizations assigned to you, use the quick navigation pane to enter and search for the organization's name.

If there's an application that you use often, click the star icon.