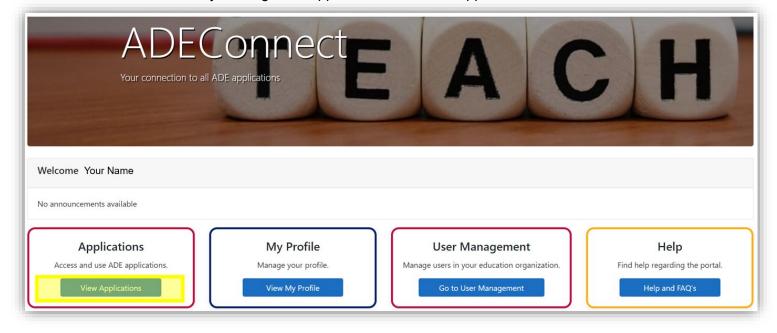

## ADEConnect Quick Guide: How to Access Applications

There are two ways to access your ADEConnect applications.

1- By clicking View Applications under the Applications box

2- By clicking Applications in the top menu bar.