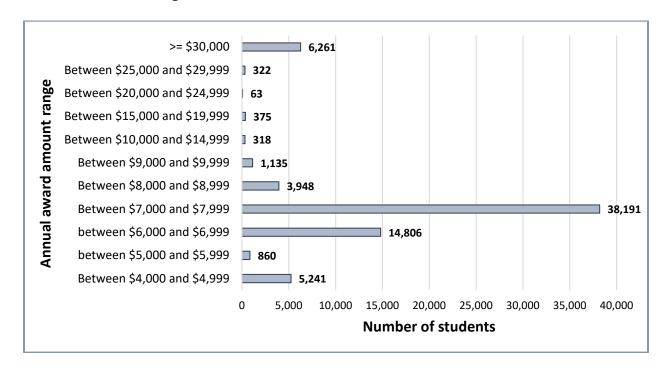

#### **Key points:**

- Three-quarters of ESA students participate under universal eligibility—71,520 students received an Empowerment Scholarship in Quarter 2.
  - 75 percent participated under universal eligibility
  - 17 percent were students with a disability, which is higher than the 13.7 percent of students in public and charter schools
  - o 8 percent participated in 1 of the other 8 eligibility categories
- Increasing number of students are coming from public schools immediately prior to
  ESA participation—In Quarter 2, 47 percent of ESA students in grades 1-12 attended
  public school immediately prior to participating in the ESA program. This is a 26
  percentage-point increase over the number of ESA students at the end of fiscal year
  2023 in grades 1-12 who attended public school immediately prior to participating in the
  ESA program.
- Majority of ESA students with a disability are funded for autism—In Quarter 2, over 6,220, or 51 percent, of the 12,100 ESA students with a disability have an autism diagnosis.
- Majority of ESA scholarships are between \$7,000 and \$8,000—54 percent of the 71,520 ESA students on the program in Quarter 2 had annual scholarships between \$7,000 and \$8,000.
- The total annual scholarship awards for students enrolled in Quarter 2 was \$698,626,997.