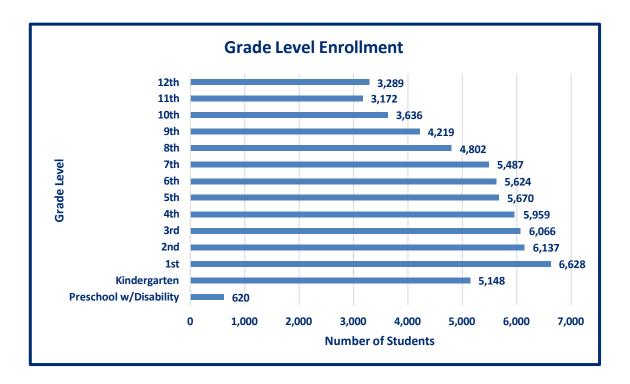

# (a) The number of students in the program disaggregated by eligibility, grade level and the school district or charter school associated with each student.

(The associated list of school districts and charter schools can be found in Appendix A)

| Eligibility Application Type                                   | Count  |
|----------------------------------------------------------------|--------|
| Ward of the Court – Planned Adoption                           | 59     |
| Parent is Legally Blind/Deaf/Hard of Hearing                   | 62     |
| Previously in ESA Program                                      | 199    |
| Attending D/F School                                           | 381    |
| Residing on a Native American reservation                      | 395    |
| Ward of the Court – Adopted                                    | 516    |
| Preschool – Disability                                         | 620    |
| Military – Parent is Active Duty or Killed in the Line of Duty | 1,107  |
| Sibling                                                        | 2,392  |
| K-12 – Disability                                              | 10,409 |
| K-12 Universal                                                 | 50,317 |

#### i. The total number of special needs students by grade level:

|              | Disability Type (see next table for |       |
|--------------|-------------------------------------|-------|
| Grade Level  | disability descriptions)            | Count |
| Preschool    | 504 Plan <sup>1</sup>               | 6     |
| Preschool    | A-R <sup>1</sup>                    | 21    |
| Preschool    | A-SC <sup>1</sup>                   | 4     |
| Preschool    | DD                                  | 201   |
| Preschool    | ED <sup>1</sup>                     | 1     |
| Preschool    | HI                                  | 16    |
| Preschool    | MD-R <sup>1</sup>                   | 1     |
| Preschool    | MoID <sup>1</sup>                   | 1     |
| Preschool    | OI-R <sup>1</sup>                   | 1     |
| Preschool    | OI-SC <sup>1</sup>                  | 1     |
| Preschool    | P-SD                                | 184   |
| Preschool    | SLD <sup>1</sup>                    | 1     |
| Preschool    | SLI                                 | 167   |
| Preschool    | VI                                  | 15    |
| Kindergarten | 504 Plan                            | 1     |
| Kindergarten | A-R                                 | 176   |
| Kindergarten | A-SC                                | 59    |
| Kindergarten | DD                                  | 92    |
| Kindergarten | ED                                  | 2     |
| Kindergarten | ED-P                                | 1     |
| Kindergarten | HI                                  | 9     |
| Kindergarten | MD-R                                | 3     |
| Kindergarten | MD-SC                               | 1     |
| Kindergarten | MD-SSI                              | 1     |
| Kindergarten | MilD                                | 3     |
| Kindergarten | MoID                                | 1     |
| Kindergarten | ОНІ                                 | 6     |
| Kindergarten | OI-R                                | 2     |
| Kindergarten | SID-SC                              | 0     |
| Kindergarten | SLD                                 | 2     |
| Kindergarten | SLI                                 | 108   |
| Kindergarten | VI                                  | 6     |
| 1st          | 504 Plan                            | 8     |
| 1st          | A-R                                 | 265   |

# ii. The number of special needs students by disability category.

| Disability Type |                                                           | Count |
|-----------------|-----------------------------------------------------------|-------|
| 504 Plan        | 504 Plan – Rehabilitation act of 1973                     | 706   |
| A-R             | Autism – Resource Room                                    | 4,158 |
| A-SC            | Autism – Self Contained Classroom                         | 1,637 |
| DD              | Developmental Delay                                       | 565   |
| ED              | Emotional Disturbance                                     | 111   |
| ED-P            | Emotional Disability-Separate facility/Private Placement  | 37    |
| HI              | Hearing Impairment                                        | 112   |
| MD-R            | Multiple Disabilities – Resource Room                     | 98    |
| MD-SC           | Multiple Disabilities – Self Contained Classroom          | 66    |
| MD-SSI          | Multiple Disabilities – Severe Sensory Impairment         | 124   |
| MilD            | Mild Intellectual Disability                              | 101   |
| MoID            | Moderate Intellectual Disability                          | 128   |
| OHI             | Other Health Impairment                                   | 690   |
| OI-R            | Orthopedic Impairment – Resource                          | 63    |
| OI-SC           | Orthopedic Impairment – Self Contained Classroom          | 30    |
| P-SD            | Preschool – Severe Delay                                  | 184   |
| SID-R           | Severe Intellectual Disability – Resource                 | 6     |
| SID-SC          | Severe Intellectual Disability – Self Contained Classroom | 20    |
| SLD             | Specific Learning Disability                              | 1,053 |
| SLI             | Speech or Language Impairment                             | 1,049 |
| ТВІ             | Traumatic Brain Injury                                    | 7     |
| VI              | Visual Impairment                                         | 84    |