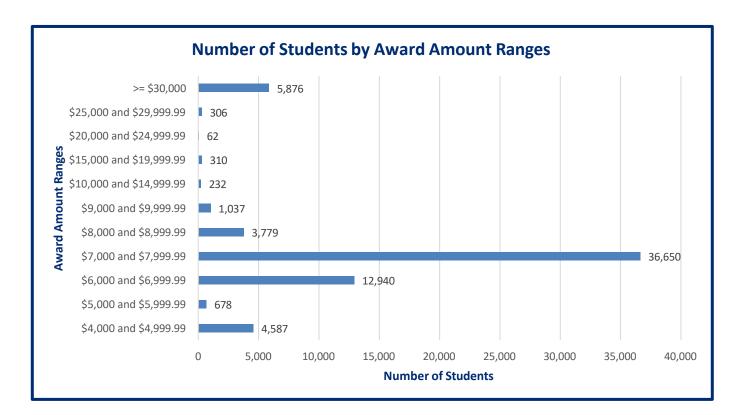

| 63    |
| OI-SC           | Orthopedic Impairment – Self Contained Classroom          | 30    |
| P-SD            | Preschool – Severe Delay                                  | 184   |
| SID-R           | Severe Intellectual Disability – Resource                 | 6     |
| SID-SC          | Severe Intellectual Disability – Self Contained Classroom | 20    |
| SLD             | Specific Learning Disability                              | 1,053 |
| SLI             | Speech or Language Impairment                             | 1,049 |
| ТВІ             | Traumatic Brain Injury                                    | 7     |
| VI              | Visual Impairment                                         | 84    |

#### (b) The annual award amount associated with each student.





# (c) The number of ESA applications received, approved, and denied in the preceding quarter, including the justification for the denied applications.

| <b>Application Status</b> | Number of applications |
|---------------------------|------------------------|
| Received                  | 15,018                 |
| Approved                  | 12,852                 |
| Denied                    | 207                    |

**Note:** The number of applications received does not equal the sum of the applications approved and denied because some applications that we received were incomplete at the end of Quarter 1, but applicants still were within the timeframe to provide information to complete their applications. Additionally, some of the applications we received in Quarter 1 were incomp