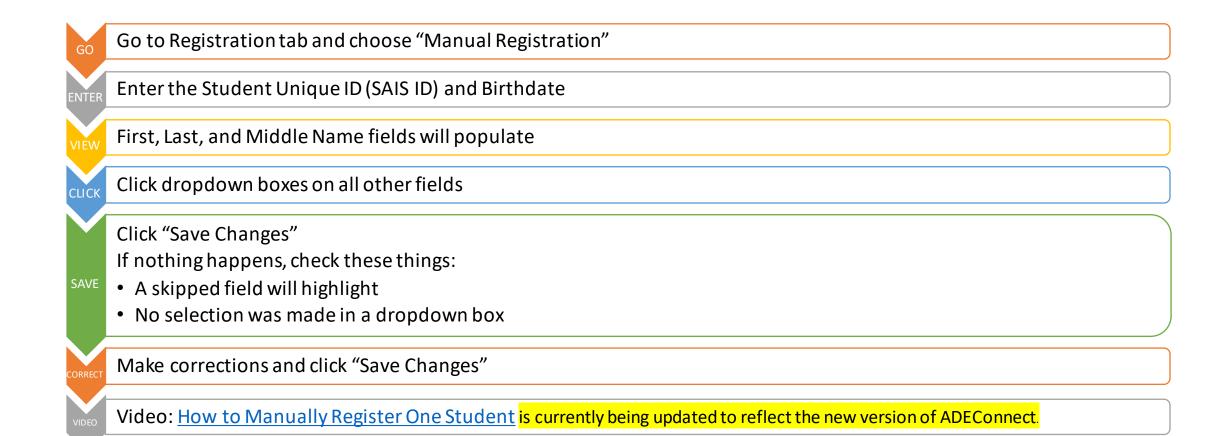

### How to Manually Register One Student for a CTE Technical Skills Assessment

### Registering One Student

Arizona Department of Education/Career and Technical Education/Technical Skills Assessments SY2021-2022 CTE
Technical
Skills
Assessments
User Guide

This guide will answer most of your questions: