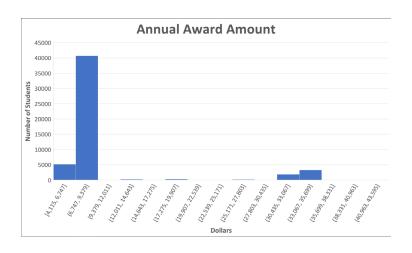

#### (b) The annual award amount associated with each student.

(The exact award amounts per the number of students, can be found in Appendix B)

| Award Range             | Student Count |
|-------------------------|---------------|
| Between 4000 and 4999   | 4,330         |
| Between 5000 and 5999   | 615           |
| Between 6000 and 6999   | 16,232        |
| Between 7000 and 7999   | 19,767        |
| Between 8000 and 8999   | 2,832         |
| Between 9000 and 9999   | 312           |
| Between 10000 and 14999 | 228           |
| Between 15000 and 19999 | 293           |
| Between 20000 and 24999 | 45            |
| Between 25000 and 29999 | 276           |
| > = 30000               | 5,143         |