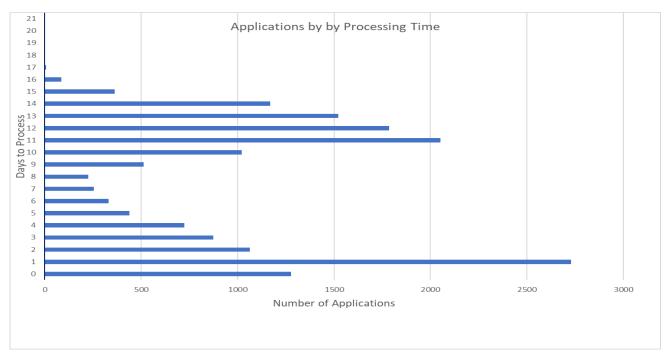

# 5 ESA Applications Processing Time

This section includes the number of applications received in the previous quarter that were processed within 30<sup>1</sup> days of receipt and the number of applications that were administratively incomplete.

# 5.1 Applications by Processing Time

|                                       | Count  | Percentage |
|---------------------------------------|--------|------------|
| Applications processed in <= 30 days* | 16,883 | 100.00%    |
| Applications processed in > 30 days*  | 0      | 0.00%      |

• Average number of days to process applications: 7.31 days