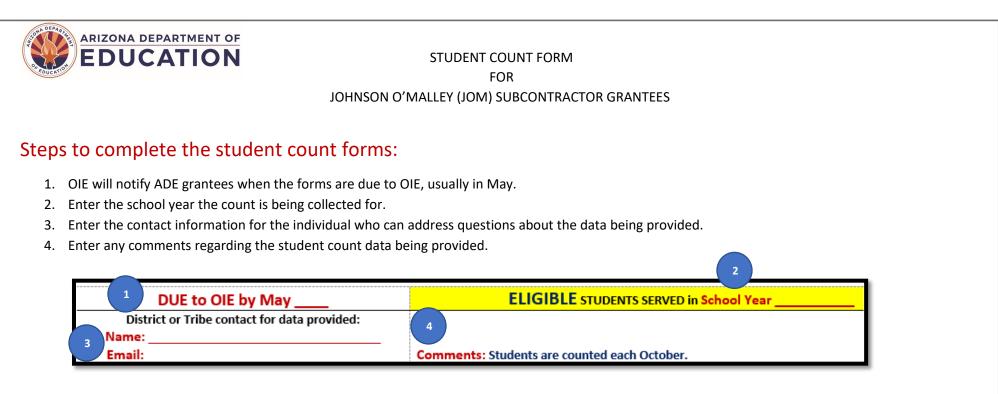

# STUDENT COUNT FORM INSTRUCTIONS

#### There are two forms to be completed for ADE:

- 1. Eligible students (form has a yellow banner), page 4
- 2. Potential\* students (form has a blue banner), page 5

\* Potential students are American Indian/Alaska Native students who do not have eligibility documentation available to verify their JOM eligibility or are enrolled after the count timeframe.

ELIGIBLE STUDENTS SERVED in School Year DUE to ADE OIE by \_\_\_\_ District or Tribe contact for data provided: Name: \_\_\_\_\_ Email: \_\_\_\_\_ **Comments:** Additional pages for entering JOM Eligible student data can be found on pages 5-8 Total ELIGIBLE STUDENT Count Page 1 of \_\_\_\_ **Students** Total ADE JOM Grantee (District or Tribe) & Schools PK K 1 2 3 4 5 6 7 8 9 10 11 12 Served Schools **Grantee Name:** School: # # School: # School: