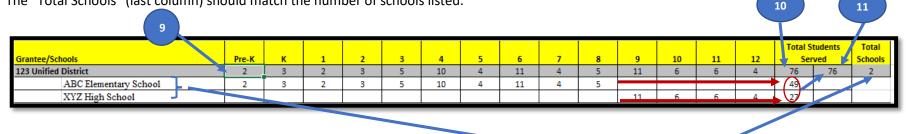

- 9. Enter the total for each grade in the grantee title row (district or tribe name).
- 10. The first column under the "Total Students Served" adds up the total students for each row.
- 11. As a double check, the second column under the "Total Students Served" adds up the school totals (horizontally) from the "Total Students Served" columns (step 10). The total should match the grantee title row total from step 10.
- 12. The "Total Schools" (last column) should match the number of schools listed.