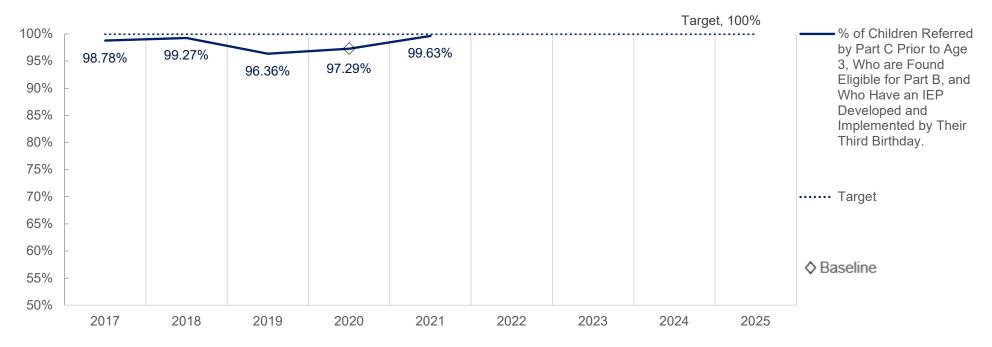

## Calculation of Percentage = (a)/(b)

| FFY  | Numerator (a) | Denominator (b) | Percent of children referred by Part C prior to age 3, who are found eligible for Part B, and who have an IEP developed and implemented by their third birthdays. | Target |
|------|---------------|-----------------|-------------------------------------------------------------------------------------------------------------------------------------------------------------------|--------|
| 2017 | 2,438         | 2,468           | 99.07%                                                                                                                                                            | 100%   |
| 2018 | 2,850         | 2,871           | 98.78%                                                                                                                                                            | 100%   |
| 2019 | 2,804         | 2,910           | 96.36%                                                                                                                                                            | 100%   |
| 2020 | 2,442         | 2,510           | 97.29%                                                                                                                                                            | 100%   |
| 2021 | 2,725         | 2,735           | 99.63%                                                                                                                                                            | 100%   |
| 2022 | TBD           | TBD             | TBD                                                                                                                                                               | 100%   |
| 2023 | TBD           | TBD             | TBD                                                                                                                                                               | 100%   |
| 2024 | TBD           | TBD             | TBD                                                                                                                                                               | 100%   |
| 2025 | TBD           | TBD             | TBD                                                                                                                                                               | 100%   |