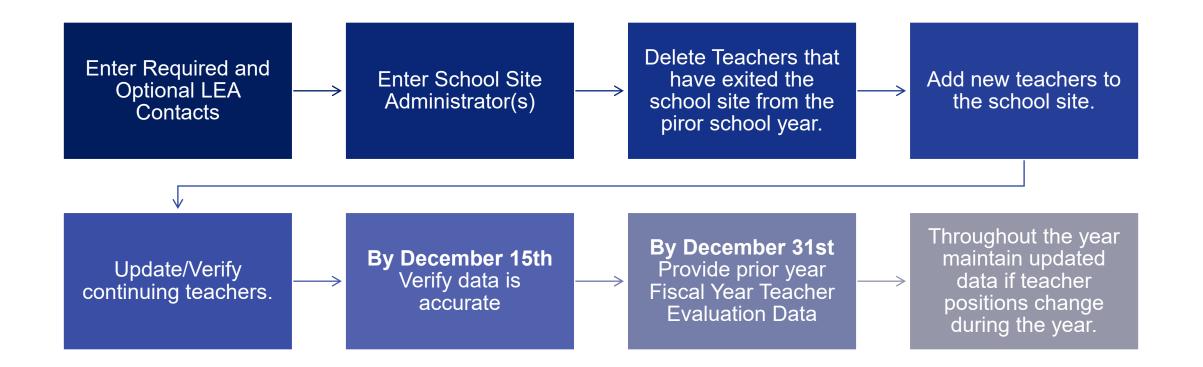

# Suggested LEA Flow Chart

# **Mandatory Contacts**

Add New Teacher

# Provide the SIX Mandatory LEA Contacts and Optional Contacts

|                      |                                                                     | Arizona Depa                                                                                                                                                                                                                                                  | rtment of Education |              | //                                                       | AZ.GOV                                                            |
|----------------------|---------------------------------------------------------------------|---------------------------------------------------------------------------------------------------------------------------------------------------------------------------------------------------------------------------------------------------------------|---------------------|--------------|----------------------------------------------------------|-------------------------------------------------------------------|
| ome Teacher Informat | ion ADD/Update Teacher Evaluations Educator Search MCESA Admin Info | Select Position Superintendent     HR Director     Business Manager     Principal     Assistant Principal     Curriculum Director     Administrative Assistant     Emergency Preparedness     Contact     EL Coordinator     Education Technology     Costact | Requir              | Busine       | arter Hol<br>HR Dire<br>ess Mana<br>lum Dire<br>reparedn | Ider Welcome 79275<br>ctor Print this page<br>ager<br>ctor<br>ess |
| Add New Contact Infe |                                                                     | Contact<br>Director of Student                                                                                                                                                                                                                                |                     |              |                                                          |                                                                   |
| Last Name            | First Name                                                          | Services                                                                                                                                                                                                                                                      | Email Address       | Phone Number | Extension                                                | Add Cancel                                                        |

# Adding/Updating/Deleting Educators

Goal 4: Annual Educator Updates

### Delete a Teacher

| LEA:                     | Chandler Unified District #80 - 070280000 | • |
|--------------------------|-------------------------------------------|---|
| School:                  | Chandler High School - 070280202          | - |
| Charter:                 | No                                        |   |
| Academic Year:           | 2022 -                                    |   |
| Indicate Title I Status: | School-wide III 🔹                         |   |
| Teacher List:            | Seery, Kevin 🔻                            |   |