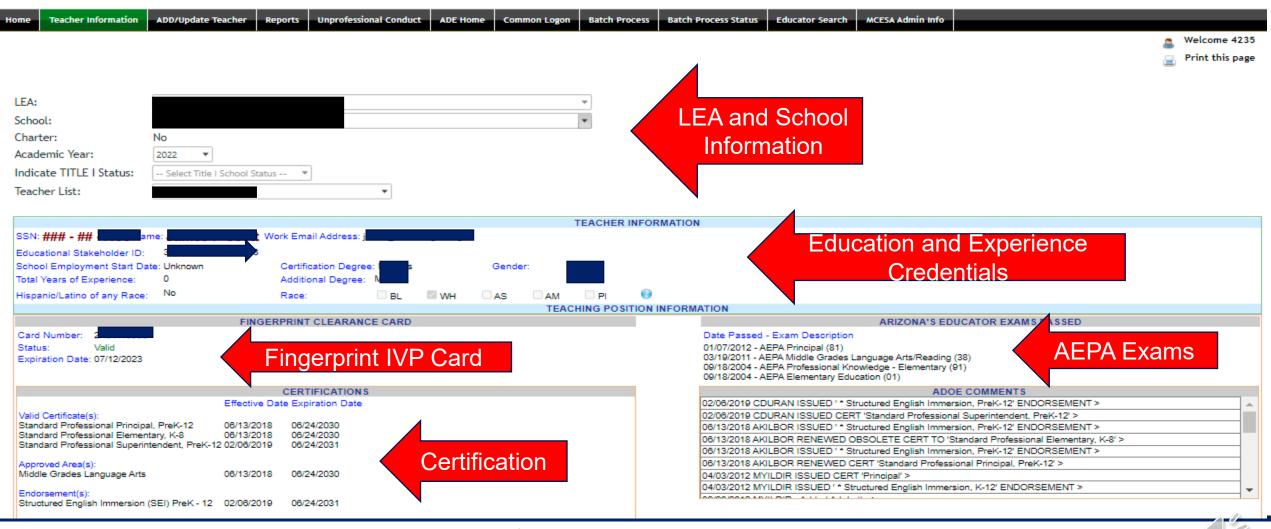

| Add New Teacher               | Delete Teacher |                     |        |                       |                     |                     |                        |
|-------------------------------|----------------|---------------------|--------|-----------------------|---------------------|---------------------|------------------------|
|                               |                |                     |        | TEACHER INFO          | RMATION             |                     |                        |
| First Name:                   |                | Kevin               |        | Middle Name:          |                     | Last Name:          | Seery                  |
| Educational Stakeholder ID:   |                | 2375-4575-1533-9821 |        | SSN:                  | ### - ## -1457      | Work Email Address: | seery.kevin@cusd80.com |
| School Employment Start Date: |                | July 🗸              | 2020 🗸 | Certification Degree: | Bachelors           | Gender:             | Male 🗸                 |
| Total Years of Experience:    |                | 1                   |        | Additional Degree:    | <b>~</b>            | Birth Date:         | 03/09/1990             |
| Hispanic/Latino of any Race:  |                | No 🗸                |        | Race:                 | 🗆 BL 🗹 WH 🗆 AS 🗆 AI | M 🗆 PI 🕜            |                        |
| Update Teacher Information    |                |                     |        |                       |                     |                     |                        |

|                                       |                                                       | FINGERPRINT CL | EARANCE CARD   |                             |                                              |
|---------------------------------------|-------------------------------------------------------|----------------|----------------|-----------------------------|----------------------------------------------|
| Card Number: 2019K11178               |                                                       | Status: Valid  |                | Expiration Date: 04/28/2025 |                                              |
|                                       |                                                       | TEACHER C      | REDENTIALS     |                             |                                              |
| Certificates                          | Arizona's Educator Exams Passed                       |                | Approved Areas |                             | Endorsements                                 |
| Standard Professional Secondary, 6-12 | NES Mathematics (304)<br>NES NES APK: Secondary (052) |                | Mathematics    |                             | Structured English Immersion (SEI) PreK - 12 |

## **Teacher Information Page**

### **Teacher Position Information**