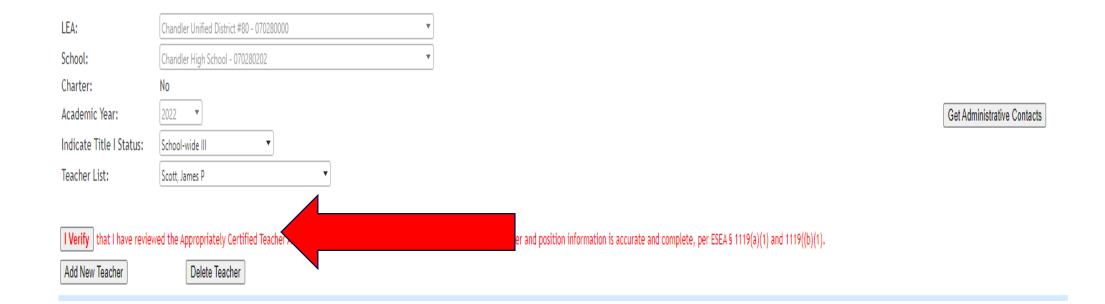

### **Update School Title I Status**

Based on the access granted through the Common Logon, your **LEA** will appear here. If you have LEA-Wide access, you will be able to view all school sites and can select different schools by clicking the **School** drop down arrow. If you have site access only your school name will appear. The **Academic Year** will always default to the current school year and need not be selected.

#### I Verify that I have reviewed the Appropriately Certified Teacher Attestation(s) and relevant supporting documentation, and all teacher and position information is accurate and complete, per ESEA § 1119(a)(1) and 1119((b)(1).

# Verify Teacher