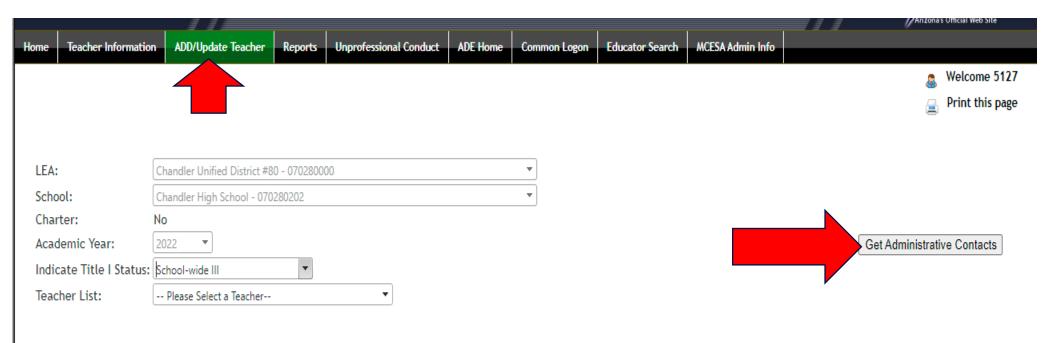

# Assign Administrators to Schools

|                                           | Arizona Department of Educatio                  | n /// | AZ.GOV          |
|-------------------------------------------|-------------------------------------------------|-------|-----------------|
| DE Home Common Logon                      |                                                 |       |                 |
|                                           |                                                 |       | Welcome rbye3   |
|                                           |                                                 |       | Print this page |
|                                           |                                                 |       |                 |
|                                           | sted below, the Arizona Department of Education |       |                 |
| By providing the requested information li |                                                 |       |                 |

### **Update School Title I Status**

Based on the access granted through the Common Logon, your **LEA** will appear here. If you have LEA-Wide access, you will be able to view all school sites and can select different schools by clicking the **School** drop down arrow. If you have site access only your school name will appear. The **Academic Year** will always default to the current school year and need not be selected.

Get Administrative Contacts