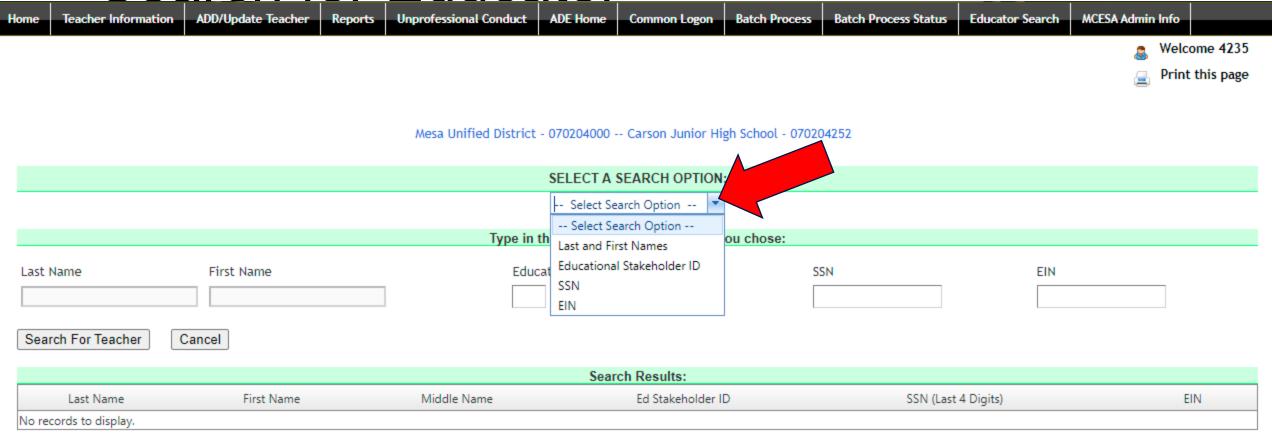

### Search for Educator

### Add Educator to Roster

| Home Teacher Informati | on ADD/Update Teacher Re | ports Unprofessional Con | duct ADE Home Cor         | mmon Logon Batch Proces               | s Batch Process Status | Educator Search | MCESA Admin Info             |
|------------------------|--------------------------|--------------------------|---------------------------|---------------------------------------|------------------------|-----------------|------------------------------|
|                        |                          |                          |                           |                                       |                        |                 | Welcome 4235 Print this page |
|                        |                          | Mesa Unified D           | istrict - 070204000 Car   | rson Junior High School - 07(         | 0204252                |                 |                              |
|                        |                          |                          | SELECT A SEAF             | RCH OPTION:                           |                        |                 |                              |
|                        |                          |                          | SSN                       | <b>*</b>                              |                        |                 |                              |
|                        |                          | Ту                       | pe in the value(s) for th | e selection you chose:                |                        |                 |                              |
| Last Name              | First Name               |                          | Educational Stakeholde    | er ID<br>O                            | SSN                    | <b>EIN</b>      |                              |
| Search For Teacher     | Cancel                   |                          |                           |                                       |                        |                 |                              |
|                        |                          |                          | Search R                  |                                       |                        |                 |                              |
| Add to Roster          | Last Name                | First Name               | Middle Name               | Ed Stakeholder ID                     | SSN                    | (Last 4 Digits) | EIN                          |
|                        |                          |                          |                           | J-++-30                               |                        |                 |                              |
|                        |                          |                          |                           |                                       |                        |                 |                              |
|                        |                          |                          | A r<br>Departr            | <b>i Z O N a</b><br>nent of Education |                        |                 |                              |