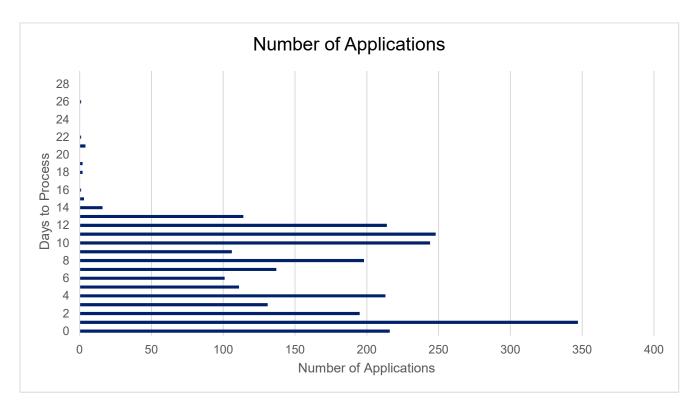

## d. ESA Applications Processing Time

This section includes the number of applications received that were processed within 30 days of receipt and the number of applications that were administratively incomplete.

## d.1 Applications by Processing Time<sup>1</sup>

|                                      | Count | Percentage |
|--------------------------------------|-------|------------|
| Applications processed in <= 30 days | 2,476 | 100.00%    |
| Applications processed in > 30 days  | 0     | 0.00%      |
|                                      |       |            |
| TOTAL                                | 2,476 |            |

<sup>&</sup>lt;sup>1</sup> This data includes only applications that were approved or denied; it does not include applications that were incomplete or duplicates.

Average number of days to process applications: 6 days