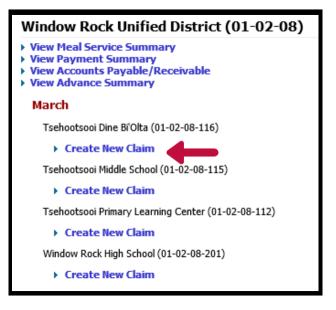

**Step 2**. Operators may have multiple active sites. Claims must be submitted individually (per site). To create a claim for the particular site, click 'Create New Claim' under the site name.

**Step 3.** After you click on the 'Create New Claim,' the blank form below will open. You will then have to calculate the Average Daily Participation by dividing the Number of Days Served by the Number of Meals Served. (e.g., 14 days/510 meals= 36.4 daily participation).