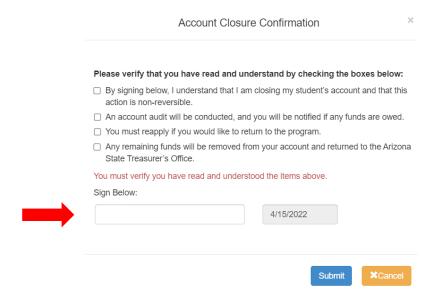

2. You'll need to indicate once more that you would like to close the account.

3. If you agree with each statement, check each box and sign in the space indicated.

Application#
Status: The ESA Application has been closed - Parent Withdraw
Closed Date:4/15/2022 10:56:06 AM