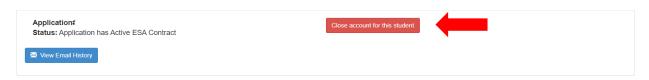

## Closing your Student's Empowerment Scholarship Account

1. Inside the ESA portal, click "Close account for this student" button. If you have more than one student, double-check that you're selecting the correct account!