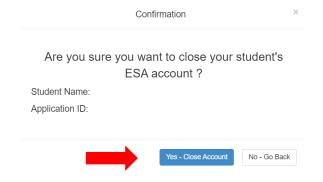

2. You'll need to indicate once more that you would like to close the account.

3. If you agree with each statement, check each box and sign in the space indicated.

Application#
Status: The ESA Application has been closed - Parent Withdraw
Closed Date:4/15/2022 10:56:06 AM