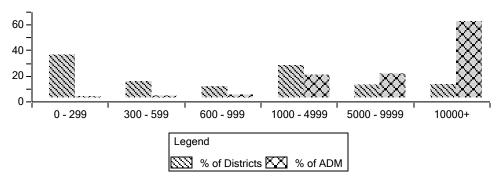

### Distribution of School Districts by ADM and Size

| Group       | ADM     | % of ADM | No. of Districts | % of Districts |
|-------------|---------|----------|------------------|----------------|
| 0 - 299     | 7,816   | 0.9%     | 79               | 33.3%          |
| 300 - 599   | 12,308  | 1.4%     | 30               | 12.7%          |
| 600 - 999   | 17,023  | 2.0%     | 21               | 8.9%           |
| 1000 - 4999 | 152,091 | 17.7%    | 60               | 25.3%          |
| 5000 - 9999 | 159,011 | 18.5%    | 23               | 9.7%           |
| 10000+      | 511,053 | 59.5%    | 24               | 10.1%          |
| Total       | 859,302 | 100.0%   | 237              | 100.0%         |

The total district fall enrollment for FY 2020-21 was 873,518. A breakdown of school district enrollment by racial and ethnic background is included on page 12.