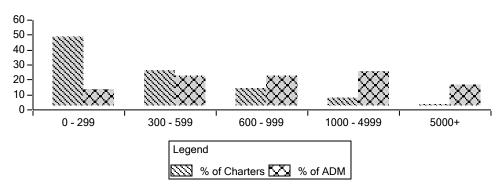

### Distribution of Charter Districts by ADM and Size

| Group       | ADM     | % of ADM | No. of Districts | % of Districts |
|-------------|---------|----------|------------------|----------------|
| 0 - 299     | 29,352  | 13.4%    | 207              | 48.2%          |
| 300 - 599   | 48,824  | 22.1%    | 114              | 26.6%          |
| 600 - 999   | 49,245  | 22.3%    | 68               | 15.8%          |
| 1000 - 4999 | 57,935  | 26.2%    | 35               | 8.2%           |
| 5000+       | 35,404  | 16.0%    | 5                | 1.2%           |
| Total       | 220,760 | 100.0%   | 429              | 100.0%         |

The total charter fall enrollment for FY 2020-21 was 230,266. A breakdown of charter school enrollment by racial and ethnic background is included on page 13.