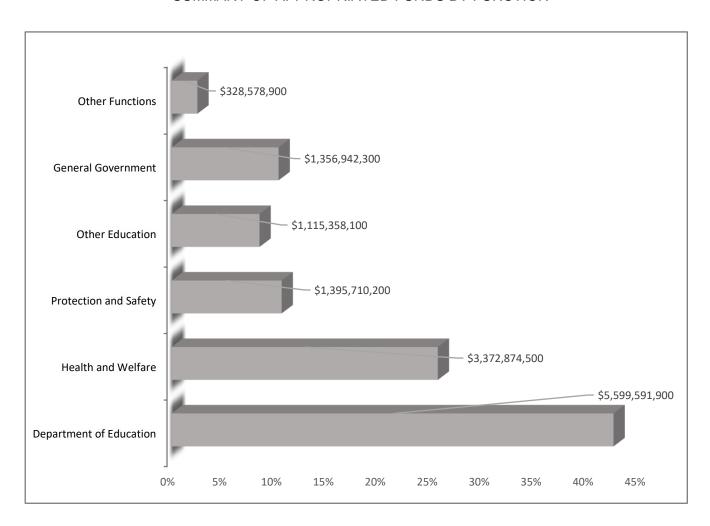

#### State of Arizona General Fund Expenditures

The general fund appropriation for the State of Arizona in 2020-21 was \$13,169,055,190. The total for all education, which includes the Board of Regents, community colleges, and universities, was \$6,714,950,000 or 50.99 percent of the total appropriation. The Department of Education was appropriated \$5,599,591,900 or 42.52 percent of the total appropriation. The following chart represents a summary of the general fund appropriation by governmental function. The majority of the amount of the general fund appropriation to the Department of Education is distributed to local school districts and charter schools in state equalization assistance and additional state aid.

### 2020-21 STATE GENERAL FUND SUMMARY OF APPROPRIATED FUNDS BY FUNCTION

<sup>&</sup>lt;sup>1</sup> Office of the Joint Legislative Budget Committee, State of Arizona. General Fund Annual Expenditures for Each Agency Historical Spending. FY 1979-FY 2022 (8/27/2021). *General Fund Operating Budget Spending* annual report. Accessed 10/4/2021 at: https://www.azleg.gov/jlbc/fiscal.htm