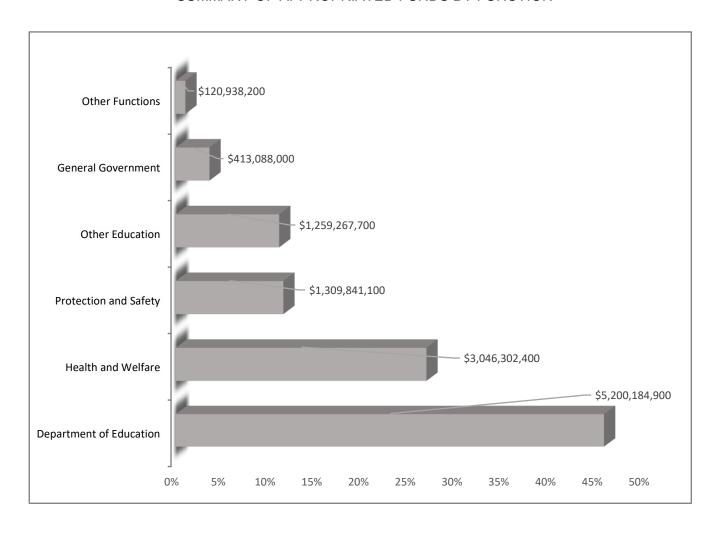

#### State of Arizona General Fund Expenditures

The general fund appropriation for the State of Arizona in 2019-20 was \$11,349,622,300. The total for all education, which includes the Board of Regents, community colleges, and universities, was \$6,459,452,600 or 56.91 percent of the total appropriation. The Department of Education was appropriated \$5,200,184,900 or 45.82 percent of the total appropriation. The following chart represents a summary of the general fund appropriation by governmental function. The majority of the amount of the general fund appropriation to the Department of Education is distributed to local school districts and charter schools in state equalization assistance and additional state aid.

## 2019-20 STATE GENERAL FUND SUMMARY OF APPROPRIATED FUNDS BY FUNCTION

<sup>&</sup>lt;sup>1</sup> Office of the Joint Legislative Budget Committee, State of Arizona. General Fund Annual Expenditures for Each Agency Historical Spending. FY 1979-FY 2021 (8/6/2020). *General Fund Operating Budget Spending* annual report. Accessed 11/18/2020 at: https://www.azleg.gov/jlbc/fiscal.htm