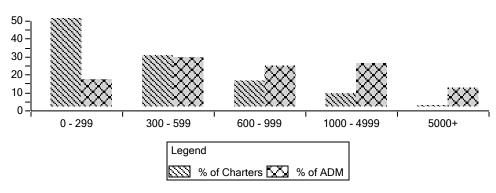

## Distribution of Charter Districts by ADM and Size

| Group       | ADM     | % of ADM | No. of Districts | % of Districts |
|-------------|---------|----------|------------------|----------------|
| 0 - 299     | 30,634  | 15.1%    | 211              | 49.0%          |
| 300 - 599   | 55,642  | 27.5%    | 123              | 28.5%          |
| 600 - 999   | 46,288  | 22.8%    | 62               | 14.4%          |
| 1000 - 4999 | 49,010  | 24.2%    | 32               | 7.4%           |
| 5000+       | 21,059  | 10.4%    | 3                | 0.7%           |
| Total       | 202,633 | 100.0%   | 431              | 100.0%         |

The total charter fall enrollment for FY 2019-20 was 213,724. A breakdown of charter school enrollment by racial and ethnic background is included on page 13.