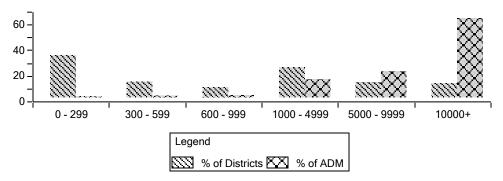

#### Distribution of School Districts by ADM and Size

| Group       | ADM     | % of ADM | No. of Districts | % of Districts |
|-------------|---------|----------|------------------|----------------|
| 0 - 299     | 8,242   | 0.9%     | 78               | 33.1%          |
| 300 - 599   | 12,858  | 1.4%     | 29               | 12.3%          |
| 600 - 999   | 15,748  | 1.7%     | 19               | 8.1%           |
| 1000 - 4999 | 127,641 | 14.0%    | 56               | 23.7%          |
| 5000 - 9999 | 183,924 | 20.2%    | 28               | 11.9%          |
| 10000+      | 560,958 | 61.7%    | 26               | 11.0%          |
| Total       | 909,371 | 100.0%   | 236              | 100.0%         |

The total district fall enrollment for FY 2019-20 was 931,475. A breakdown of school district enrollment by racial and ethnic background is included on page 12.