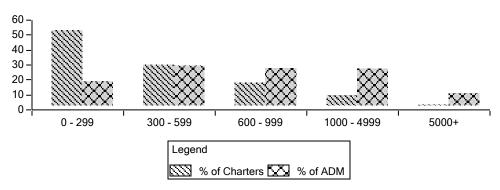

### Distribution of Charter Districts by ADM and Size

| Group       | ADM     | % of ADM | No. of Districts | % of Districts |
|-------------|---------|----------|------------------|----------------|
| 0 - 299     | 32,433  | 16.3%    | 217              | 50.2%          |
| 300 - 599   | 52,504  | 26.4%    | 118              | 27.3%          |
| 600 - 999   | 49,586  | 24.9%    | 66               | 15.3%          |
| 1000 - 4999 | 48,503  | 24.4%    | 29               | 6.7%           |
| 5000+       | 16,012  | 8.0%     | 2                | 0.5%           |
| Total       | 199,038 | 100.0%   | 432              | 100.0%         |

The total charter fall enrollment for FY 2018-19 was 207,981. A breakdown of charter school enrollment by racial and ethnic background is included on page 13.