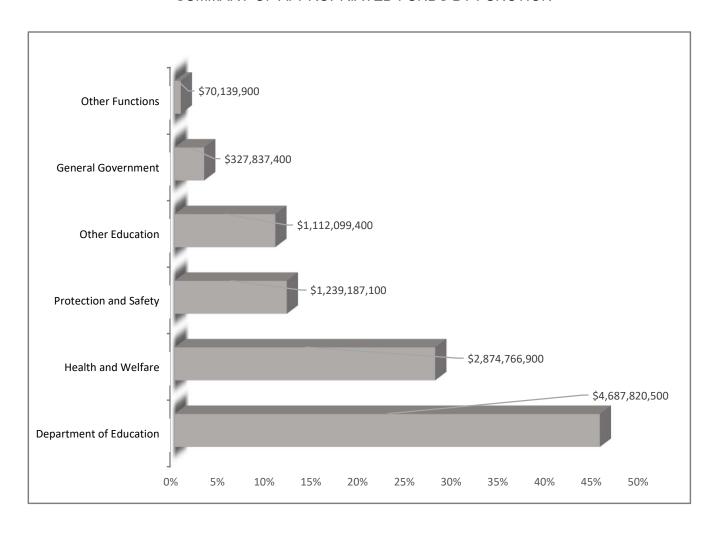

### State of Arizona General Fund Expenditures

The general fund appropriation for the State of Arizona in 2018-19 was \$10,311,851,200. The total for all education, which includes the Board of Regents, community colleges, and universities, was \$5,799,919,900 or 56.25 percent of the total appropriation. The Department of Education was appropriated \$4,687,820,500 or 45.46 percent of the total appropriation. The following chart represents a summary of the general fund appropriation by governmental function. The majority of the amount of the general fund appropriation to the Department of Education is distributed to local school districts and charter schools in state equalization assistance and additional state aid.

### 2018-19 STATE GENERAL FUND SUMMARY OF APPROPRIATED FUNDS BY FUNCTION

<sup>&</sup>lt;sup>1</sup> Office of the Joint Legislative Budget Committee, State of Arizona. General Fund Annual Expenditures for Each Agency Historical Spending. FY 1979-FY 2020 (8/8/2019). *General Fund Operating Budget Spending* annual report. Accessed 12/10/2019 at: https://www.azleg.gov/jlbc/fiscal.htm