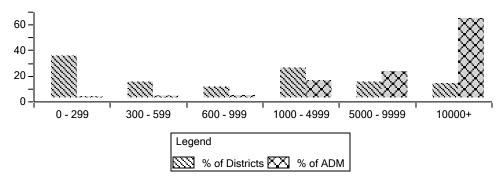

### Distribution of School Districts by ADM and Size

| Group       | ADM     | % of ADM | No. of Districts | % of Districts |
|-------------|---------|----------|------------------|----------------|
| 0 - 299     | 8,040   | 0.9%     | 77               | 32.6%          |
| 300 - 599   | 12,815  | 1.4%     | 29               | 12.3%          |
| 600 - 999   | 16,244  | 1.8%     | 20               | 8.5%           |
| 1000 - 4999 | 122,577 | 13.5%    | 55               | 23.3%          |
| 5000 - 9999 | 187,099 | 20.6%    | 29               | 12.3%          |
| 10000+      | 561,233 | 61.8%    | 26               | 11.0%          |
| Total       | 908,008 | 100.0%   | 236              | 100.0%         |

The total district fall enrollment for FY 2018-19 was 928,242. A breakdown of school district enrollment by racial and ethnic background is included on page 12.