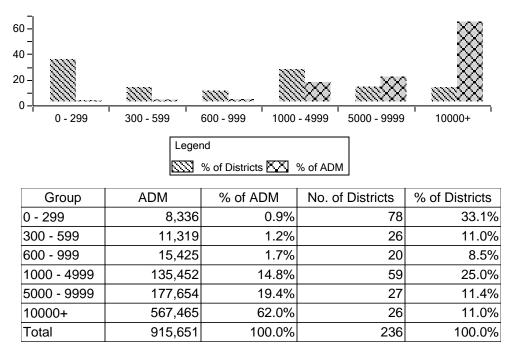

# Resident ADM History and Distribution

| Fiscal Year             | Preschool<br>Disabled ADM | Elementary<br>ADM * | Secondary<br>ADM | Total ADM * | Percent<br>Change |
|-------------------------|---------------------------|---------------------|------------------|-------------|-------------------|
| 2009-10 Districts       | 4,502                     | 635,437             | 300,465          | 940,404     |                   |
| 2009-10 Charter Schools | ,                         | 69,172              | 37,710           | 106,882     |                   |
| 2009-10 Total           | 4,502                     | 704,609             | 338,175          | 1,047,286   |                   |
| 0040 44 Districts       | 4 470                     | 004 000             | 000 040          | 000.000     |                   |
| 2010-11 Districts       | 4,478                     | 621,368             | 300,243          | 926,089     |                   |
| 2010-11 Charter Schools | 4 470                     | 78,810              | 40,087           | 118,897     | 0.000/            |
| 2010-11 Total           | 4,478                     | 700,178             | 340,330          | 1,044,986   | -0.22%            |
| 2011-12 Districts       | 4,457                     | 616,335             | 293,621          | 914,413     |                   |
| 2011-12 Charter Schools |                           | 87,709              | 40,718           | 128,427     |                   |
| 2011-12 Total           | 4,457                     | 704,044             | 334,339          | 1,042,840   | -0.21%            |
|                         |                           | - /                 |                  |             |                   |
| 2012-13 Districts       | 4,483                     | 613,696             | 294,603          | 912,782     |                   |
| 2012-13 Charter Schools |                           | 98,472              | 42,434           | 140,906     |                   |
| 2012-13 Total           | 4,483                     | 712,168             | 337,037          | 1,053,688   | 1.03%             |
| 2013-14 Districts       | 4,192                     | 588,997             | 298,010          | 891,199     |                   |
| 2013-14 Charter Schools | .,                        | 106,292             | 43,370           | 149,662     |                   |
| 2013-14 Total           | 4,192                     | 695,289             | 341,380          | 1,040,861   | -1.23%            |
|                         |                           |                     |                  |             |                   |
| 2014-15 Districts       | 4,228                     | 614,306             | 303,006          | 921,540     |                   |
| 2014-15 Charter Schools |                           | 116,688             | 44,448           | 161,136     |                   |
| 2014-15 Total           | 4,228                     | 730,994             | 347,454          | 1,082,676   | 3.86%             |
| 2015-16 Districts       | 4,388                     | 607,941             | 305,963          | 918,292     |                   |
| 2015-16 Charter Schools | .,                        | 118,323             | 46,028           | 164,351     |                   |
| 2015-16 Total           | 4,388                     | 726,264             | 351,991          | 1,082,643   | 0.00%             |
|                         |                           |                     |                  |             |                   |
| 2016-17 Districts       | 4,727                     | 604,625             | 308,635          | 917,987     |                   |
| 2016-17 Charter Schools |                           | 128,618             | 51,051           | 179,669     |                   |
| 2016-17 Total           | 4,727                     | 733,243             | 359,686          | 1,097,656   | 1.37%             |
| 2017-18 Districts       | 4,892                     | 598,934             | 311,824          | 915,650     |                   |
| 2017-18 Charter Schools | 7,032                     | 134,476             | 53,754           | 188,230     |                   |
| 2017-18 Total           | 4,892                     | 733,410             | 365,578          | 1,103,880   | 0.56%             |
| 2017 10 10101           | 4,092                     | 733,410             | 505,576          | 1,103,000   | 0.0076            |

\* Elementary ADM spans grades K - 8.

The total district fall enrollment for FY 2017-18 was 913,954. A breakdown of school district enrollment by racial and ethnic background is included on page 12.