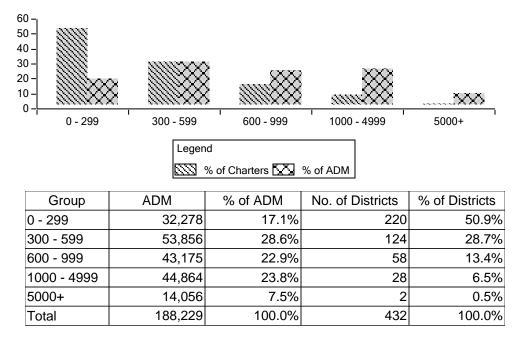

## Distribution of Charter Districts by ADM and Size

The total charter fall enrollment for FY 2017-18 was 190,175. A breakdown of charter school enrollment by racial and ethnic background is included on page 13.