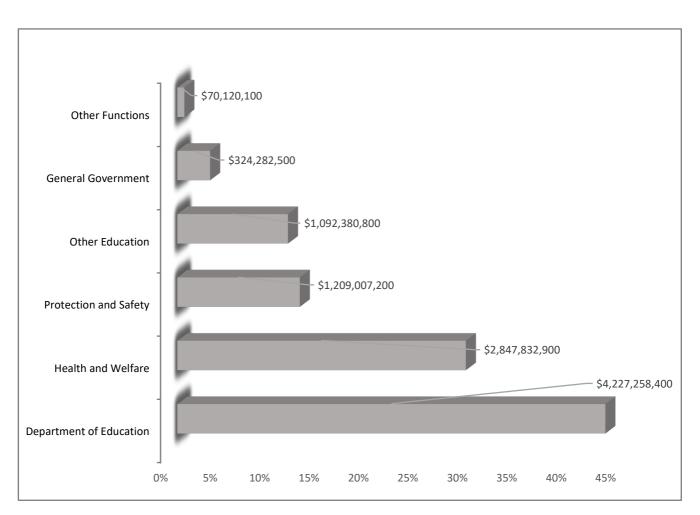

# State of Arizona General Fund Expenditures

The general fund appropriation for the State of Arizona in 2017-18 was \$9,770,881,900.<sup>1</sup> The total for all education, which includes the Board of Regents, community colleges, and universities, was \$5,319,639,200 or 54.44 percent of the total appropriation. The Department of Education was appropriated \$4,227,258,400 or 43.26 percent of the total appropriation. The following chart represents a summary of the general fund appropriation by governmental function. The majority of the amount of the general fund appropriation to the Department of Education is distributed to local school districts and charter schools in state equalization assistance and additional state aid.

# 2017-18 STATE GENERAL FUND SUMMARY OF APPROPRIATED FUNDS BY FUNCTION

<sup>1</sup> Office of the Joint Legislative Budget Committee, State of Arizona. General Fund Annual Expenditures for Each Agency Historical Spending. FY 1979-FY 2019 (8/2/2018). *General Fund Operating Budget Spending* annual report. Accessed 12/28/2018 at: https://www.azleg.gov/jlbc/fiscal.htm