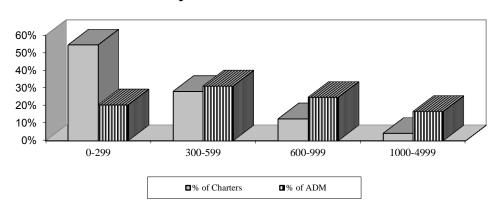

## Distribution of Charter Holders by ADM and Size

| Group     | ADM     | % of ADM | No. of Charters | % of Charters |
|-----------|---------|----------|-----------------|---------------|
| 0-299     | 33,643  | 20.5%    | 231             | 54.6%         |
| 300-599   | 51,233  | 31.2%    | 119             | 28.1%         |
| 600-999   | 40,704  | 24.8%    | 53              | 12.5%         |
| 1000-4999 | 27,463  | 16.7%    | 18              | 4.3%          |
| 5000+     | 11,309  | 6.9%     | 2               | 0.5%          |
| Total     | 164,351 | 100%     | 423             | 100%          |

The total charter fall enrollment for FY 2015-16 was 176,319. A breakdown of charter school enrollment by racial and ethnic background is included on page 14.