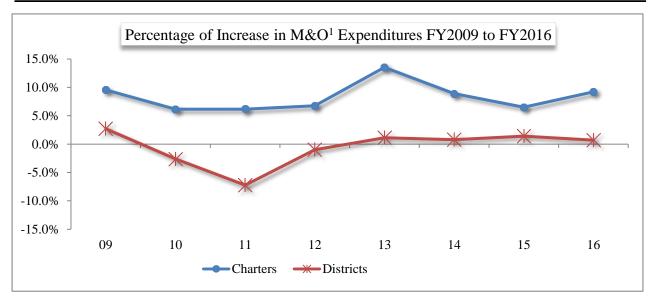

### Maintenance and Operation Fund Expenditures by Year

The total expenditures for Maintenance and Operation (M&O)<sup>1</sup> for FY 2016 were \$6,547,187,701. This represents an increase of 2.1% over FY 2015 M&O expenditures.

|                   |                               |                        | Percent         |
|-------------------|-------------------------------|------------------------|-----------------|
| Fiscal Year       | M&O Expenditures <sup>1</sup> | <b>Dollar Increase</b> | <u>Increase</u> |
| 2008-09 Districts | 5,772,157,121                 | 468,400,926            | 8.8%            |
| 2008-09 Charters  | 677,867,164                   | 107,662,159            | 18.9%           |
| 2008-09 Total     | 6,450,024,285                 | 576,063,085            | 9.8%            |
| 2009-10 Districts | 5,621,612,682                 | -150,544,439           | -2.6%           |
| 2009-10 Charters  | 719,573,346                   | 41,706,182             | 6.2%            |
| 2009-10 Total     | 6,341,186,028                 | -108,838,257           | -1.7%           |
| 2010-11 Districts | 5,215,109,909                 | -406,502,773           | -7.2%           |
| 2010-11 Charters  | 764,007,942                   | 44,434,596             | 6.2%            |
| 2010-11 Total     | 5,979,117,851                 | -362,068,177           | -5.7%           |
| 2011-12 Districts | 5,163,279,128                 | -51,830,781            | -1.0%           |
| 2011-12 Charters  | 815,552,341                   | 51,544,399             | 6.7%            |
| 2011-12 Total     | 5,978,831,469                 | -286,382               | 0.0%            |
| 2012-13 Districts | 5,221,462,476                 | 58,183,348             | 1.1%            |
| 2012-13 Charters  | 925,913,717                   | 110,361,376            | 13.5%           |
| 2012-13 Total     | 6,147,376,193                 | 168,544,724            | 2.8%            |
| 2013-14 Districts | 5,262,926,862                 | 41,464,386             | 0.8%            |
| 2013-14 Charters  | 1,008,289,954                 | 82,376,237             | 8.9%            |
| 2013-14 Total     | 6,271,216,816                 | 123,840,623            | 2.0%            |
| 2014-15 Districts | 5,337,019,742                 | 74,092,880             | 1.4%            |
| 2014-15 Charters  | 1,073,951,698                 | 65,661,744             | 6.5%            |
| 2014-15 Total     | 6,410,971,440                 | 139,754,624            | 2.2%            |
| 2015-16 Districts | 5,374,427,598                 | 37,407,856             | 0.7%            |
| 2015-16 Charters  | 1,172,760,103                 | 98,808,405             | 9.2%            |
| 2015-16 Total     | 6,547,187,701                 | 136,216,261            | 2.1%            |