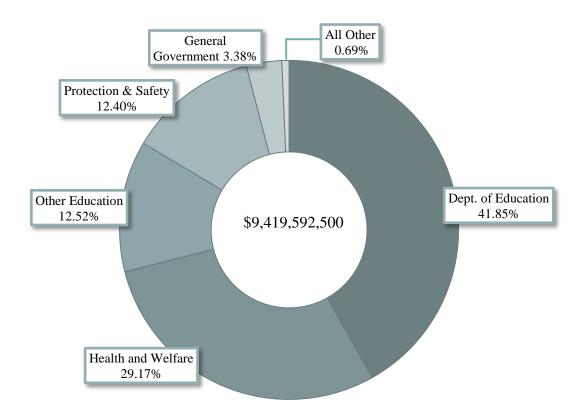

### State Funding for Education

The general fund appropriation for the State of Arizona in 2015-16 was \$9,419,592,500. The total for all education including the Board of Regents and community colleges was \$5,121,269,900 or 54.37 percent of the total appropriation. The Department of Education was appropriated \$3,941,873,900 or 41.85 percent of the total. The graph below shows the percentage appropriated for other governmental functions. The majority of the general fund appropriation to the Department of Education is paid in basic and additional state aid to local school districts and charter schools.