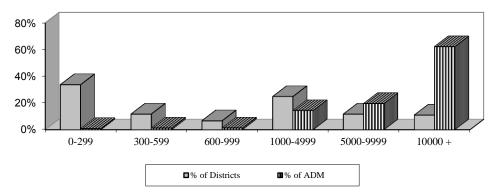

## Distribution of School Districts by ADM and Size

| Group     | ADM     | % of ADM | No. of Districts | % of Districts |
|-----------|---------|----------|------------------|----------------|
| 0-299     | 8,238   | 0.9%     | 80               | 33.8%          |
| 300-599   | 12,759  | 1.4%     | 28               | 11.8%          |
| 600-999   | 12,928  | 1.4%     | 16               | 6.8%           |
| 1000-4999 | 132,578 | 14.4%    | 59               | 24.9%          |
| 5000-9999 | 180,466 | 19.7%    | 28               | 11.8%          |
| 10000 +   | 571,322 | 62.2%    | 26               | 11.0%          |
| Total     | 918,291 | 100%     | 237              | 100%           |

The total district fall enrollment for FY 2015-16 was 951,380. A breakdown of school district enrollment by racial and ethnic background is included on page 13.