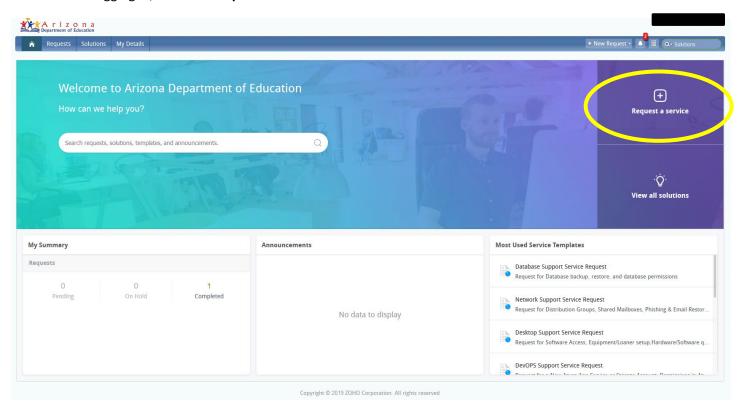

## **HelpDesk Instructions**

- 1. You can access HelpDesk at <a href="https://helpdesk.azed.gov/">https://helpdesk.azed.gov/</a>, on the ESA page at <a href="https://helpdesk.azed.gov/">Welcome to the Empowerment</a> Scholarship Account (ESA) Program | Arizona Department of Education (azed.gov)
- 2. If it's your *first time* using the HelpDesk system, after you click "Submit a HelpDesk Request", **you'll receive a link from Zoho with an invitation to "Join the Arizona Department of Education Organization".** Sign up using the same email address that you use for the ESA program. This link is only valid for 30 days. You'll need to reach out to our Support team if your link expires.
- 3. After signing up, you'll be directed to the ADEConnect login page. Enter the email address and password that you use to access the ESA applicant portal.
- 4. After logging in, click on "Request a service".