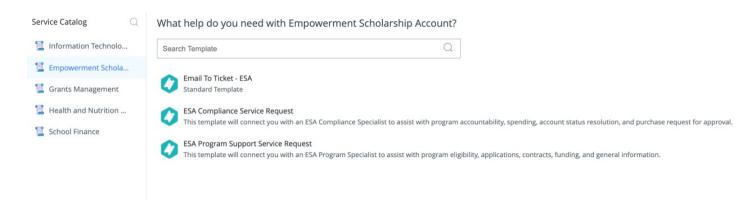

1. Other departments use HelpDesk, so you will see multiple categories. **Choose Empowerment Scholarship Account.** 

5. **Choose which ESA program area to contact.** If you have general questions, questions about eligibility or an application, please select Program Support Service Request. If you have a request about a purchase or a preapproval, please use the Compliance Service Request.