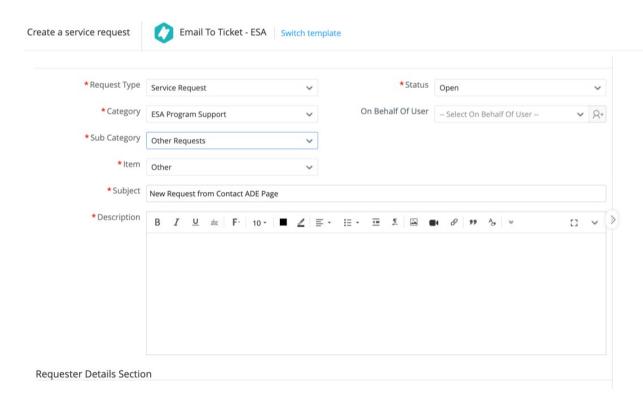

6. Complete your HelpDesk request by entering the required information. Fields with a red asterisk '\*' are required.

7. Submit your request.

- 8. You'll receive an email confirmation and can immediately view the request. Click on "Requests" to check any open requests and to see who the request was assigned to.
- 9. When the request is completed, you'll receive an email confirmation.