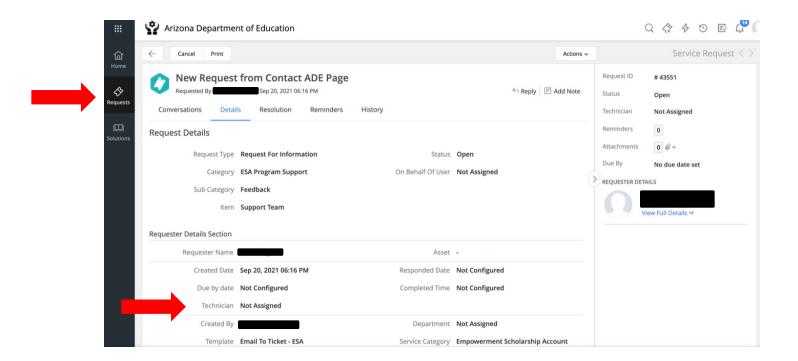

6. Complete your HelpDesk request by entering the required information. Fields with a red asterisk '\*' are required.

7. Submit your request.

- 8. You'll receive an email confirmation and can immediately view the request. Click on "Requests" to check any open requests and to see who the request was assigned to.
- 9. When the request is completed, you'll receive an email confirmation.