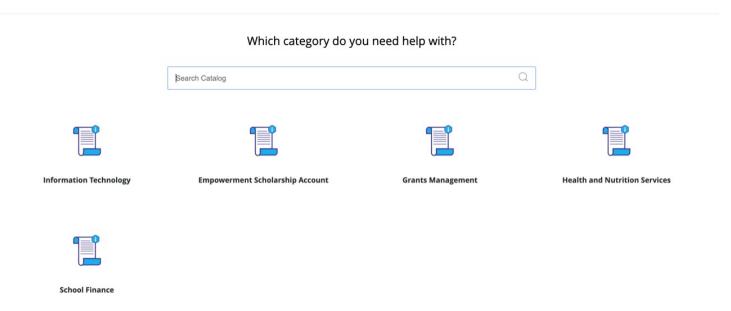

1. Other departments use HelpDesk, so you will see multiple categories. **Choose Empowerment Scholarship Account.** 

5. **Choose which ESA program area to contact.** If you have general questions, questions about eligibility or an application, please select Program Support Service Request. If you have a request about a purchase or a preapproval, please use the Compliance Service Request.