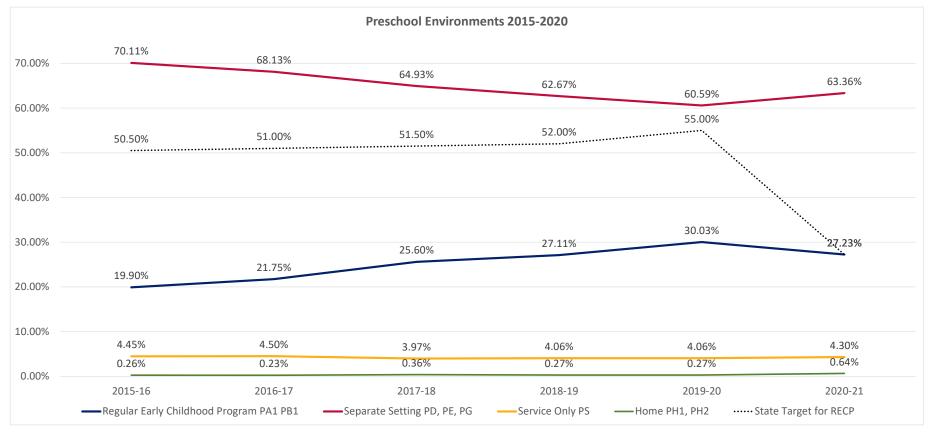

| FFY | FY |         | Regular Early Childhood<br>Program PA1 PB1 | Separate Setting PD, PE, PG | Home PH1, PH2 | Service Only PS | State Target for RECP | Total Preschool Students |
|-----|----|---------|--------------------------------------------|-----------------------------|---------------|-----------------|-----------------------|--------------------------|
| 15  | 16 | 2015-16 | 19.90%                                     | 70.11%                      | 0.26%         | 4.45%           | 50.50%                | 8264                     |
| 16  | 17 | 2016-17 | 21.75%                                     | 68.13%                      | 0.23%         | 4.50%           | 51.00%                | 9605                     |
| 17  | 18 | 2017-18 | 25.60%                                     | 64.93%                      | 0.36%         | 3.97%           | 51.50%                | 10123                    |
| 18  | 19 | 2018-19 | 27.11%                                     | 62.67%                      | 0.27%         | 4.06%           | 52.00%                | 10314                    |
| 19  | 20 | 2019-20 | 30.03%                                     | 60.59%                      | 0.27%         | 4.06%           | 55.00%                | 10521                    |
| 20  | 21 | 2020-21 | 27.23%                                     | 63.36%                      | 0.64%         | 4.30%           | 27.23%                | 8537                     |