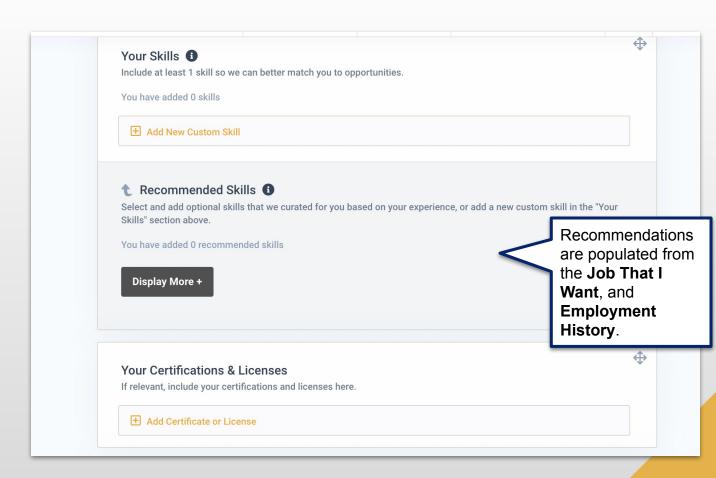

#### **PROFILE**

On this section of the profile, you may add:

- Your skills
- Certifications & Licenses