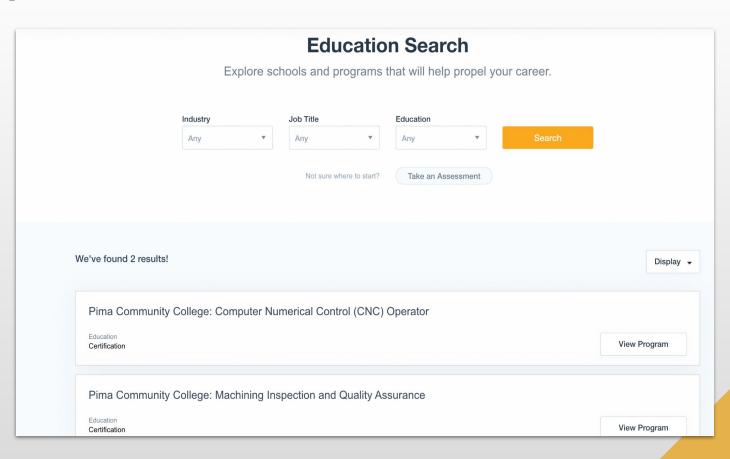

#### **EDUCATION**

The Education page has options for you to choose from to further your education in any specific field.

There is a drop-down menu for Industry,
Job Title, and
Education.

Once you have chosen what you are most interested in, opportunities will be populated.