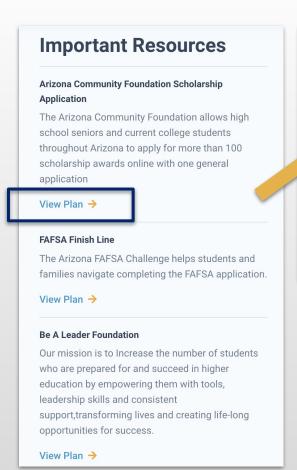

#### IMPORTANT RESOURCES

There are plenty of resources for students to use to help.

Click **View Plan** and the resource will open in a new tab for students to fill out.

Once you have entered all your information, you can save the file and upload it onto your account.

Your parent can help you fill these out if you need.