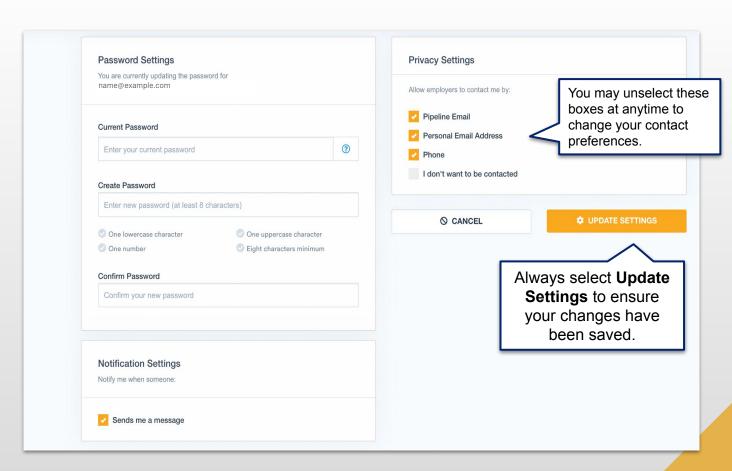

#### **SETTINGS**

Settings allow you to:

- Update your password
- Change your notification settings