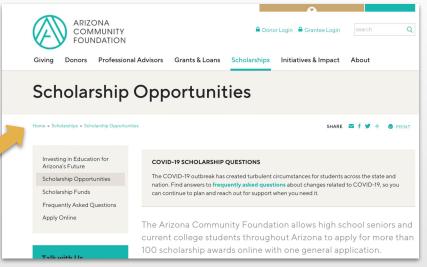

#### IMPORTANT RESOURCES

There are plenty of resources for students to use to help.

Click **View Plan** and the resource will open in a new tab for students to fill out.

Once you have entered all your information, you can save the file and upload it onto your account.

#### SITE RESOURCES

If you select **View All Resources**, a Site
Resources Page will
appear for you to see every
resource on the platform.