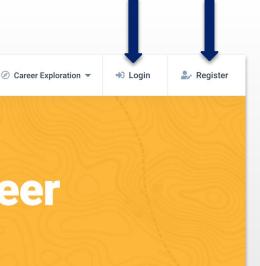

# **Graduation & Career Planning Tool.**

To create an account, click **Register** in the top right corner.

If you already have an account, click Login.