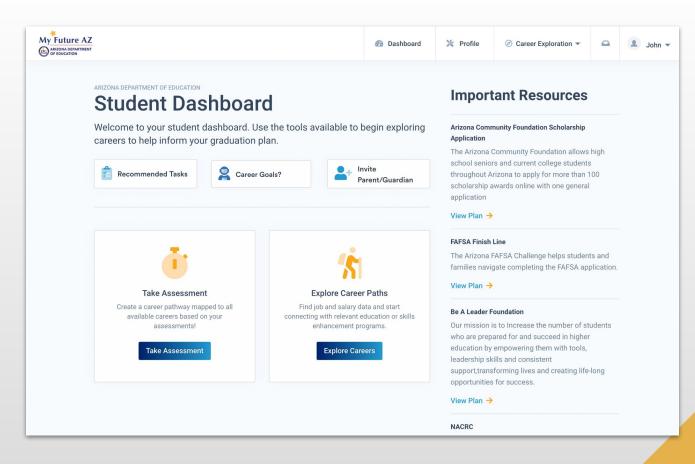

#### **DASHBOARD**

#### The Dashboard consists of:

- > Student Profile
- > Take an Assessment
- View Industries & Careers
- Find Education Opportunities
- Message / Inbox
- Access Settings
- View Recommended Tasks
- Career Goals
- Invite Parent/Guardian
- Find Important Resources
- Explore Career Paths