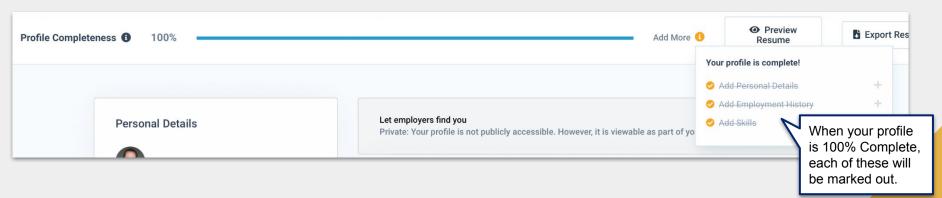

#### **ACHIEVING 100% PROFILE COMPLETENESS**

#### Always add:

- Personal Details
- Employment History
- Education History
- A Photo
- A Professional Summary
- At least one Skill
- Social Link

#### **ADD MORE OPTION FOR PROFILE COMPLETENESS**

Clicking **Personal Details** will not move the screen, as it is already where it should be for the information needed.