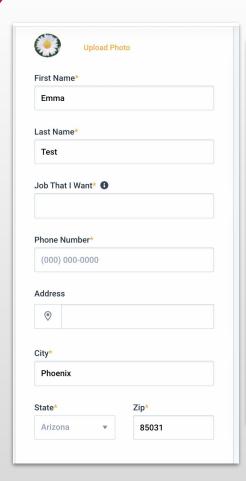

#### STUDENT PROFILE

The profile is where you may add information about yourself that you would like case managers to know.

This information allows you to build a resume, so make sure to include as much as possible. Case Managers can export or view your profile at any time.

#### **PROFILE**

On this part of the profile you may add what is relevant to your experience including:

- Employment History
- Education
- Military Experience
- Website & Social Links
- Security Clearance