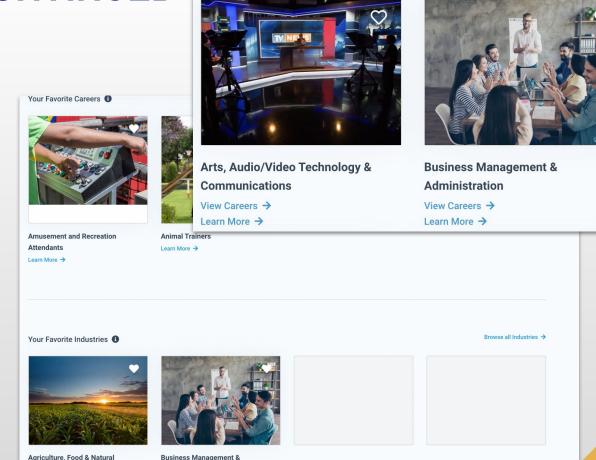

#### DASHBOARD CONTINUED

If you scroll down on the student dashboard, you will see the two options:

- Favorite Careers
- Favorite Industries

When you find a career or industry you like, select the **heart** and these careers will appear in your Favorite Careers or Industry scroll.

#### **CAREERS**

The Career **Exploration Page** allows you to browse through all industries at anytime.

No matter what careers you matched with, you can search using the Search bar, or you may scroll through the page.

You may View Careers or Learn More about Industries here.

**Business Management &** Administration View Careers →

Learn More ->

(STEM) Science, Technology, **Engineering & Mathematics** View Careers →

Learn More →

Construction & Architecture View Careers → Learn More →

Agriculture, Food & Natural Resources

View Careers → Learn More →

Education & Training View Careers -> Learn More →

Arts, Audio/Video Technology & Communications

View Careers → Learn More →

**Energy & Utilities** View Careers -> Learn More →