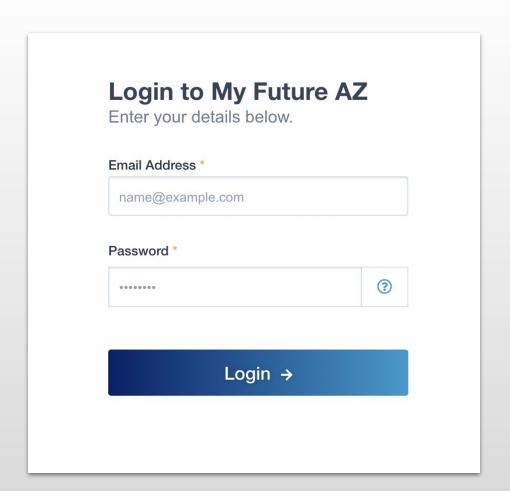

### **LOGIN PAGE**

Enter the email address and password you used when your account was set up, click **Login**.