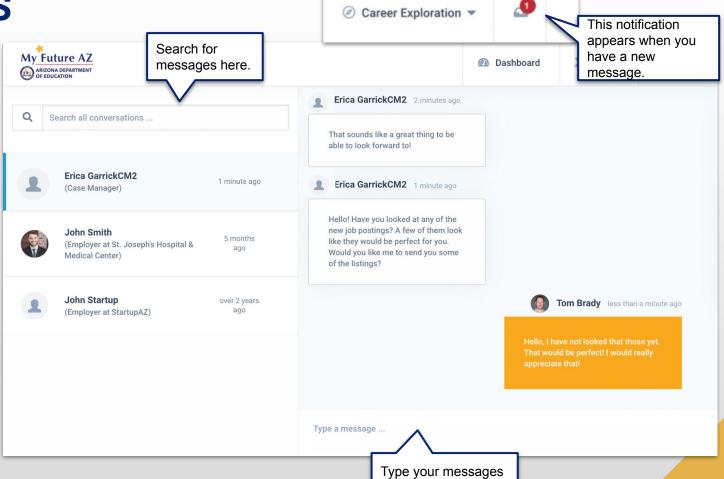

#### **MESSAGES**

Your inbox is where you will be able to connect and converse with your Counselor.

You will see a red notification when you have a new message, and you will also receive an email notifying you of this content.

here and press Send.