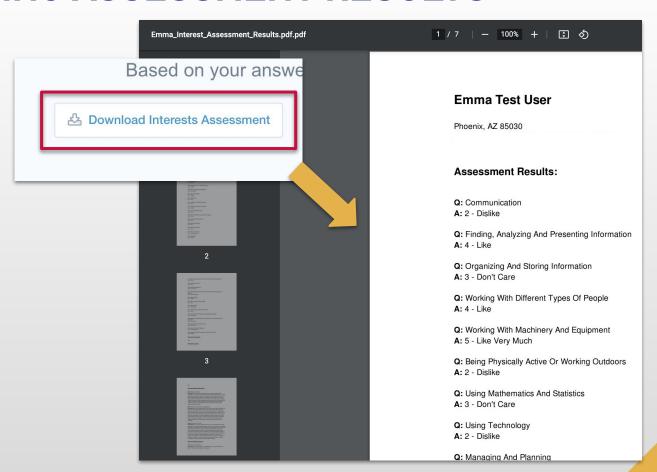

#### **DOWNLOADING ASSESSMENT RESULTS**

If you would like to share your results with your case manager, at anytime, you may click **Download** Interests Assessment.

They will populate into a PDF.