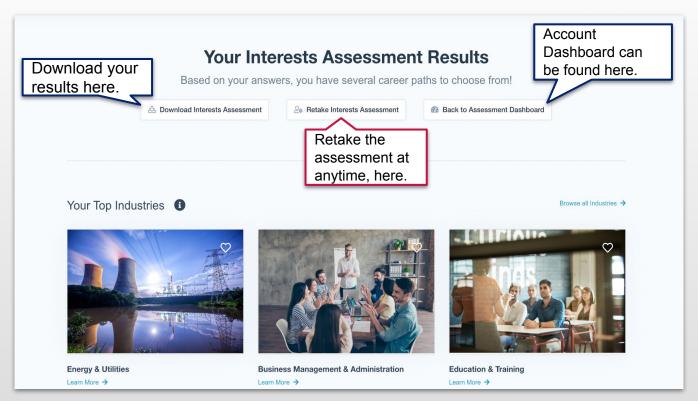

#### **ASSESSMENT**

The assessment will ask you a series of questions to try and help you learn careers that you may be interested in.

The assessment can be retaken if you'd like to.

From the Interest
Assessment page, click
Re-take Interests
Assessment.

#### **ASSESSMENT RESULTS**

After taking the assessment, your results are populated immediately. You will notice them under **Your Top Industries**. Click the **Learn More** button to explore those industries further.

#### **DOWNLOADING ASSESSMENT RESULTS**

If you would like to share your results with your case manager, at anytime, you may click **Download** Interests Assessment.

They will populate into a PDF.