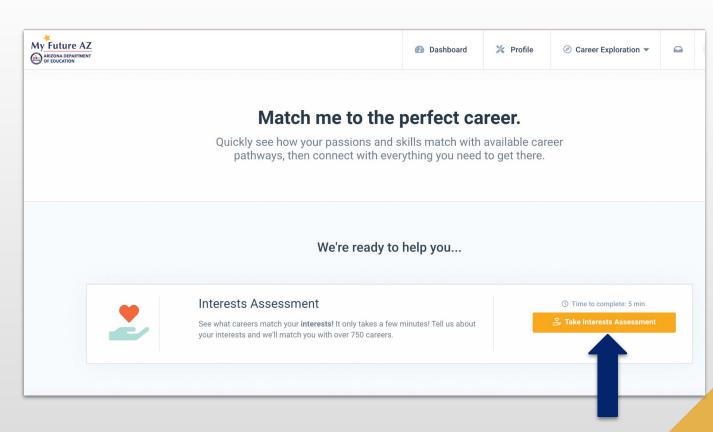

#### **ASSESSMENT**

The assessment will ask you a series of questions to try and help you learn careers that you may be interested in.

The assessment can be retaken if you'd like to.

From the Interest
Assessment page, click
Re-take Interests
Assessment.