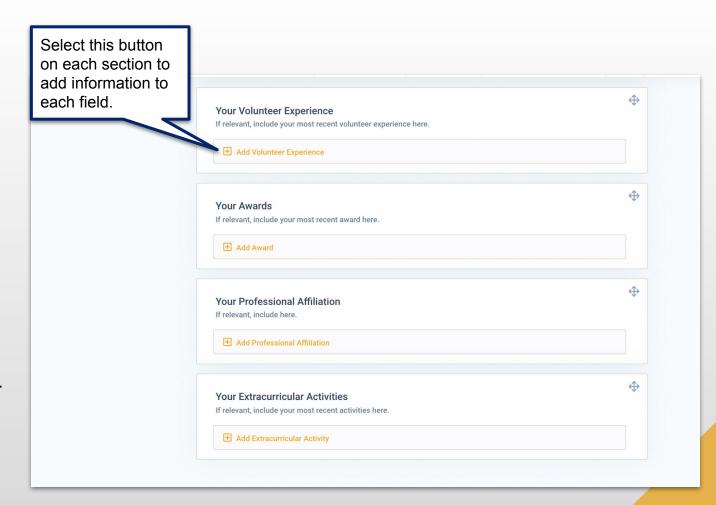

#### **PROFILE**

On this section of the profile, you may add:

- VolunteerExperience
- Awards
- Professional Affiliation
- Extracurricular Activities