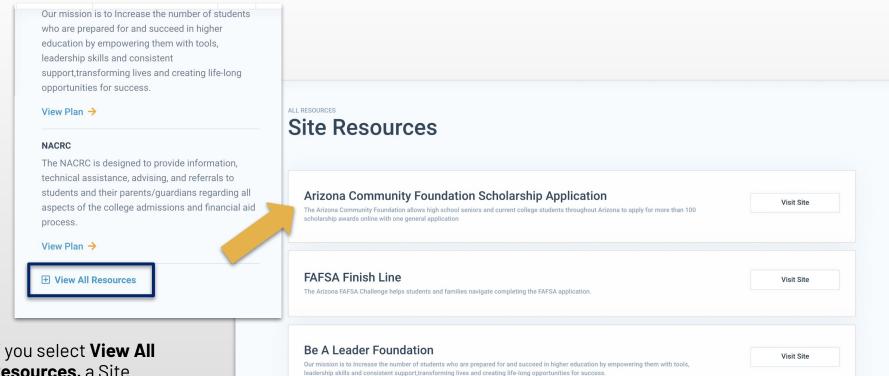

#### SITE RESOURCES

If you select **View All Resources**, a Site
Resources Page will
appear for you to see every
resource on the platform.