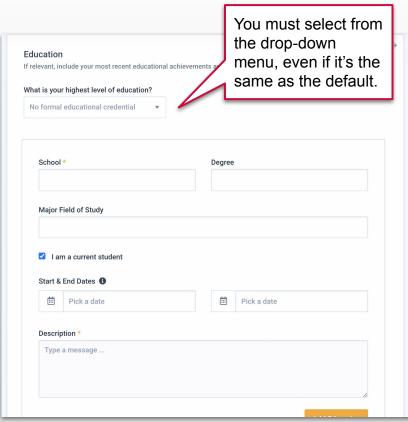

#### **PROFILE**

On this part of the profile you may add what is relevant to your experience including:

- Employment History
- Education
- Military Experience
- Website & Social Links
- Security Clearance