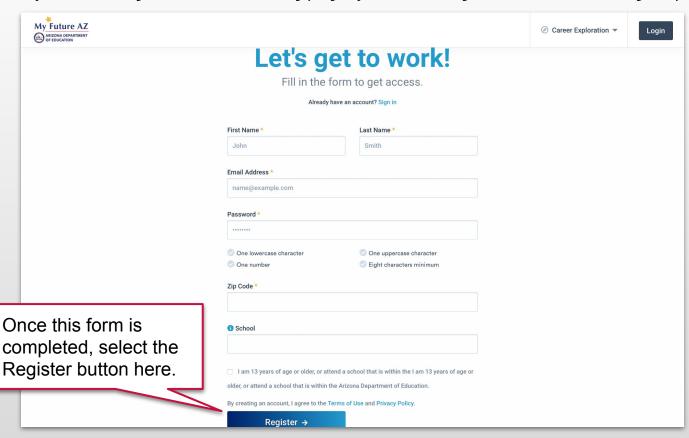

#### REGISTERING FOR A STUDENT ACCOUNT

When you click Register on the landing page, you are brought to the Account Sign-Up Page.