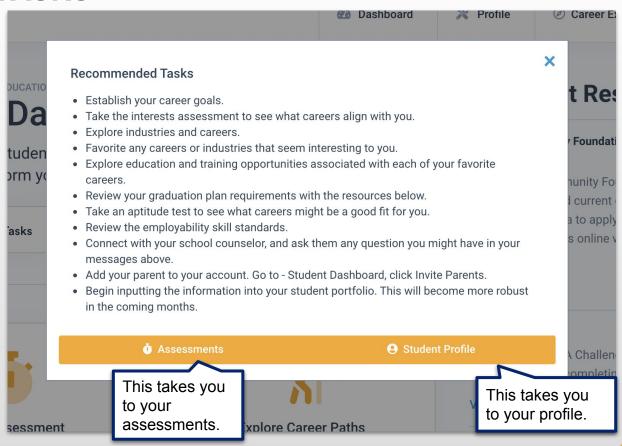

#### RECOMMENDED TASKS

Recommended
Tasks from your
dashboard will give
you a pop-up
window with all the
things to do on the

platform, clicking

to steer you in the

right direction.

this option can help

Clicking

If you ever need help with any of these, please reach out to your counselor.