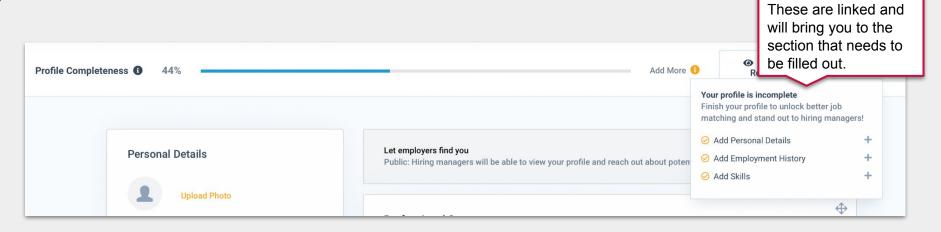

#### **ACHIEVING 100% PROFILE COMPLETENESS**

#### Always add:

- Personal Details
- Employment History
- Education History
- A Photo
- A Professional Summary
- At least one Skill
- Social Link

#### **ADD MORE OPTION FOR PROFILE COMPLETENESS**

Clicking **Personal Details** will not move the screen, as it is already where it should be for the information needed.