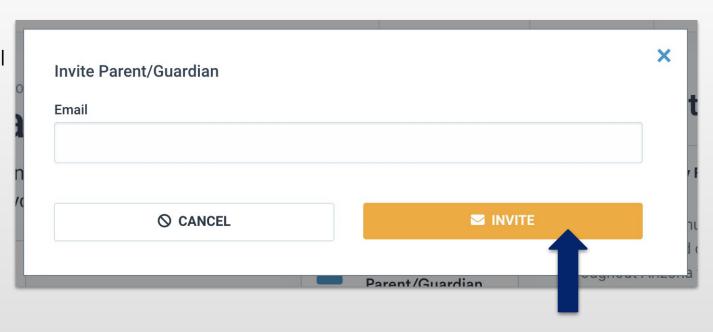

#### **INVITE PARENT/GUARDIAN**

Clicking Invite
Parent/Guardian will
bring up a box to
enter an email
address.

This will send a link to sign up as your parent.

They will have access to see information on your account.