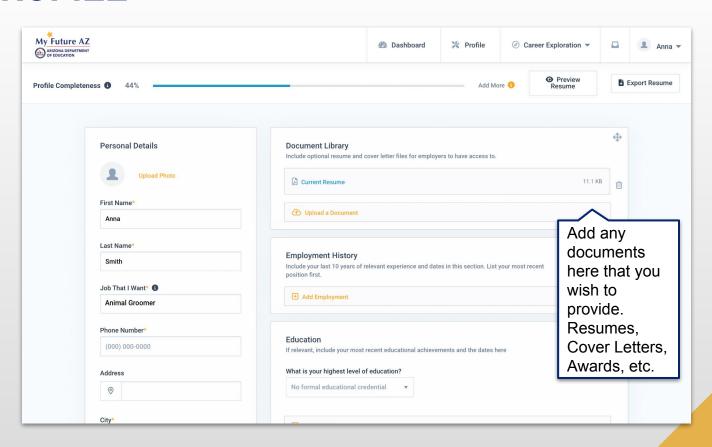

#### STUDENT PROFILE

The profile is where you may add information about yourself that you would like case managers to know.

This information allows you to build a resume, so make sure to include as much as possible. Case Managers can export or view your profile at any time.

#### **ACHIEVING 100% PROFILE COMPLETENESS**

#### Always add:

- Personal Details
- Employment History
- Education History
- A Photo
- A Professional Summary
- At least one Skill
- Social Link