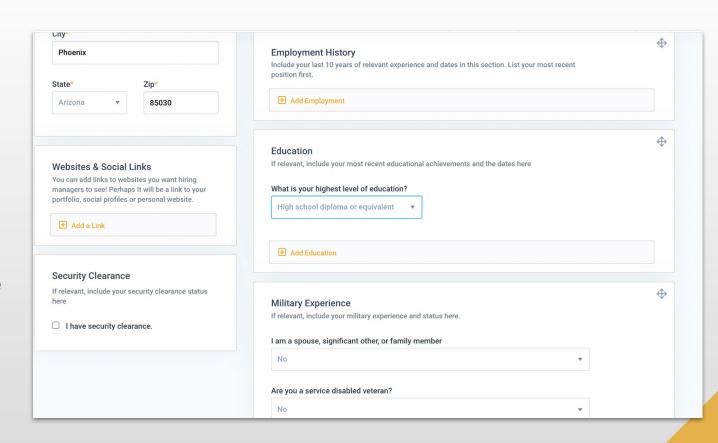

#### **PROFILE**

On this part of the profile you may add what is relevant to your experience including:

- Employment History
- Education
- Military Experience
- Website & Social Links
- Security Clearance