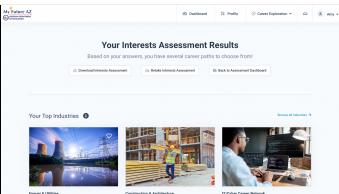

From this page, you may Download Results, Retake Interests Assessments, or return to dashboard.

7. You may search for Education Programs at any time - select **Career Exploration** in the Navigation Bar, once the dropdown opens, select **Education**.

- 9. Industry & Careers- This section allows you to search over all possible industries or careers that interest you. If you were not happy with your Interest Assessment results, you may search and explore the Industry & Careers to find something that suits you more. The Industry and Career searches allow you to see what education is needed, a salary breakdown, top tasks, skills needed, and job opportunities that exist currently.
- 10. **Profile Completeness Bar** Shows the progress for how much of your profile you have completed.
- 11. **Document Library** This holds all documents that have been uploaded to your profile. You may upload your resume, cover letters, achievements and certificates, transcripts, or recommendation letters.
- 12. **Top Industries** These are the most popular industries for users on the platform.
- 13. **Top Careers** These careers are high-demand careers in your community.
- 14. Getting Help- If you feel you have questions about the platform that cannot be answered by your counselor, feel free to reach out to our helpdesk.You may click this link, or you may click the Contact Us button at the bottom of any page on the platform. <u>Help Desk- Click</u> <u>Here</u>
- 15. **Career Goals-** This section lives on your student dashboard and allows you to give your counselor insight on what your Career Goals may be. Your answers will appear to your counselor on their view of your profile. The questions ask about your College Plan, if you are interested in the Military, or if you are interested in a certification or training program.