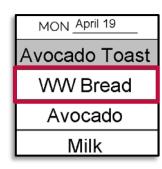

# **Identifying Oz Eq Grain Portion Sizes**

I am a multi-site sponsor responsible for operating and monitoring the CACFP at a childcare center and an adult day center.

Both sites are serving this menu.

|                                                                                                                         | A140                      |                         | Aii 04         | A:100                                 | And On                     |
|-------------------------------------------------------------------------------------------------------------------------|---------------------------|-------------------------|----------------|---------------------------------------|----------------------------|
|                                                                                                                         | MON April 19              | TUES April 20           | WED April 21   | THURS April 22                        | FRI April 23               |
| BREAKFAST                                                                                                               | Avocado Toast             |                         |                |                                       |                            |
| Grain or Meat/Meat Alt                                                                                                  | WW Bread                  | WGR Oatmeal             | Pancakes       | WW French Toast                       | WW Bagel                   |
| Fruit/Vegetable                                                                                                         | Avocado                   | Blueberries             | Strawberries   | Applesauce                            | Pineapple                  |
| Fluid Milk                                                                                                              | Milk                      | Milk                    | Milk           | Milk                                  | Milk                       |
| Extra                                                                                                                   |                           |                         |                |                                       | Cream Chees                |
| LUNCH                                                                                                                   | HM Chicken and Rice Bowls | Bean and Cheese Burrito |                | CN Chicken Patty Sandwich             | HM Shepherd's F            |
| Meat/Alternate                                                                                                          | Chicken                   | Refried Beans & Cheese  | Ground Beef    | CN Chicken Patty                      | Ground Bee                 |
| Grain                                                                                                                   | WGR Brown Rice            | WW Tortilla             | WW Penne Pasta | CN Chicken Patty (Breading) & WW Roll | WW Roll                    |
| Vegetable                                                                                                               | Broccoli                  | HM Salsa                | Marinara Sauce | Carrots                               | Mashed Potatoes, Peas, Car |
| Fruit or Vegetable                                                                                                      | Bell Peppers              | Cucumbers               | Apple Slices   | Peaches                               | Watermelon                 |
| Fluid Milk                                                                                                              | Milk                      | Milk                    | Milk           | Milk                                  | Milk                       |
| Extra                                                                                                                   |                           |                         |                |                                       |                            |
| SNACK                                                                                                                   |                           |                         |                | Grilled Cheese                        |                            |
| Component 1                                                                                                             | Cheerios                  | English Muffin          | Baked Potato   | WW Bread                              | Vanilla Yogu               |
| Component 2                                                                                                             | Milk                      | Nut Butter              | Carne Asada    | Cheddar Cheese                        | Strawberries               |
| Extra                                                                                                                   | Banana Slices             |                         |                |                                       |                            |
| Acronyms:  W.W. Whole Wheat  W.G.R. Whole Grain-Rich  H.H. Homemade  N. Processed/Convenience Item (CN Label Available) |                           |                         |                |                                       |                            |

# Oz Eq Grain Portion Sizes

Grain Portion
Sizes for Monday

Breakfast - WW Bread

Ages 1-5: ½ slice Ages 6-12: 1 slice Adults: 2 slices Summary

I am a multi-site sponsor responsible for operating and monitoring the CACFP at a childcare center and an adult day center.

#### Breakfast - WW Bread

Ages 1-5: ½ slice Ages 6-12: 1 slice Adults: 2 slices