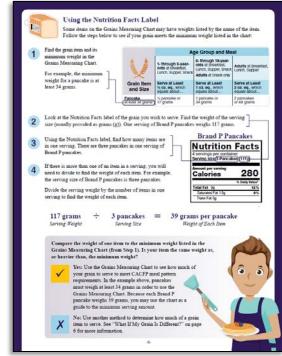

- Find the grain item and minimum grain portion size on the Exhibit A Chart.
- a. Find the grain item under the Groups and Grain Items column on the Exhibit A Chart.
- b. Once the grain item is found, look at the corresponding Minimum Grain Portion Size Requirement column and identify the minimum grain portion size requirement for the minimum required oz eq you identified in step 2.
- Identify the minimum required portion size.
  - · If the minimum required portion size is listed in volume (cups): you have identified your minimum required portion size. Simply use cup measurements or a kitchen scale to measure out the minimum required portion size in accordance with the oz eq requirement for the age groups you serve.
  - · If the minimum required portion size is listed in weight (oz, q): look at the grain item's Nutrition Facts Label. Toward the top of the label, identify the weight of a Serving Size of the grain item. Once the weight of one serving size is identified, divide the minimum required portion size identified in step 2 by the serving size found on the Nutrition Facts label. Round the quotient to the next half or whole number to identify the minimum required portion size for the grain item.

Example: I operate a childcare center and an adult day center and would like to serve pancakes for breakfast.

- 1. Verify the grain item is creditable. Are pancakes a creditable grain item? Yes!
- 2. Identify the minimum required oz eq for age group and meal being served. My childcare center serves participants 3-12 years of age. My adult center serves adult participants. I must serve the 3-5-year-olds 1/2 oz eq at breakfast, 1 oz eq to 6-12-year-olds, and 2 oz eq to adults at my adult center.
- 3a. Find the grain item on the Exhibit A chart. Pancakes are listed in Group C.
- 3b. Minimum Grain Portion Size Requirement for items in Group C (pancakes): 1/2 oz eq = 17 g or 0.6 oz; 1 oz eq = 34 g or 1.2 oz; 2 oz eq = 68 g or 2.4 oz.

Now, I divide the minimum required portion size identified in step 3b by the serving size on the Nutrition Facts Label. 3-5-year-olds ightarrow 17 grams ightarrow 34 grams ightarrow 0.5. I need to serve half a serving size, or at least half of a pancake, to meet the minimum required portion size at breakfast for 3-5-year-olds.

6-12-year-olds → 34 grams ÷ 34 grams = 1. I need to serve one serving size, or at least one pancake, to meet the minimum required portion size at breakfast for 6-12-year-olds.

Adults → 68 grams ÷ 34 grams = 2. I need to serve two serving sizes, or at least two pancakes, to meet the minimum required portion size at breakfast for adults