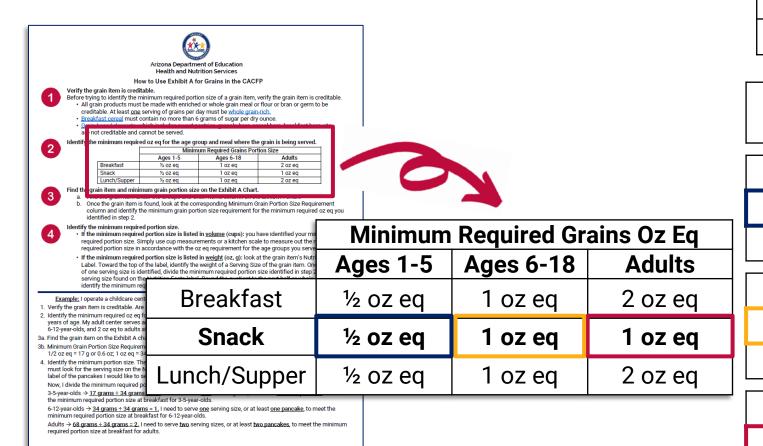

### How to Use Exhibit A for Grains in the CACFP

Verify the grain item is creditable.

- Before trying to identify the minimum required portion size of a grain item, verify the grain item is creditable.
- · All grain products must be made with enriched or whole grain meal or flour or bran or germ to be creditable. At least one serving of grains per day must be whole grain-rich.
- . Breakfast cereal must contain no more than 6 grams of sugar per dry ounce.
- · Grain-based desserts, which includes sweet pastries, granola bars, cereal bars, breakfast bars, etc. are not creditable and cannot be served.
- Identify the minimum required oz eg for the age group and meal where the grain is being served.

|              | Minim     | um Required Grains Por | tion Size |
|--------------|-----------|------------------------|-----------|
|              | Ages 1-5  | Ages 6-18              | Adults    |
| Breakfast    | ½ oz eq   | 1 oz eq                | 2 oz eq   |
| Snack        | ½ oz eq   | 1 oz eq                | 1 oz eq   |
| Lunch/Supper | 1/₂ oz eq | 1 oz eq                | 2 oz eq   |