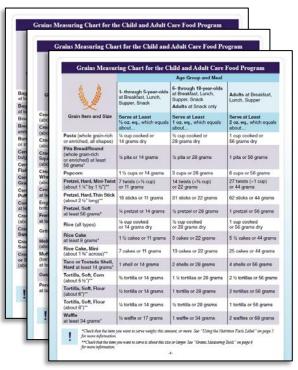

#### **Grains Measuring Chart:** Pages 2-4

| Grains Measurin                            | Grains Measuring Chart for the Child and Adult Care Food Program |                                                                                          |                                                    |  |  |
|--------------------------------------------|------------------------------------------------------------------|------------------------------------------------------------------------------------------|----------------------------------------------------|--|--|
|                                            | Age Group and Meal                                               |                                                                                          |                                                    |  |  |
|                                            | 1- through 5-year-olds<br>at Breakfast, Lunch,<br>Supper, Snack  | 6- through 18-year-olds<br>at Breakfast, Lunch,<br>Supper, Snack<br>Adults at Snack only | Adults at Breakfast,<br>Lunch, Supper              |  |  |
| Grain Item and Size                        | Serve at Least ½ oz. eq., which equals about                     | Serve at Least<br>1 oz. eq., which equals<br>about                                       | Serve at Least<br>2 oz. eq., which<br>equals about |  |  |
| Bagel (entire bagel)<br>at least 56 grams* | 1/4 bagel or 14 grams                                            | ½ bagel or 28 grams                                                                      | 1 bagel or 56 grams                                |  |  |

## How to Use the Grains Measuring Chart

## Assess Grain Portion Sizes Using Team Nutrition's Grains Measuring Chart

- Find the grain item you want to serve under the Grain Item and Size column.
- Check if the chart lists a size or weight by the name of the grain.
- Find the column for the age of your participants and the meal or snack being served.