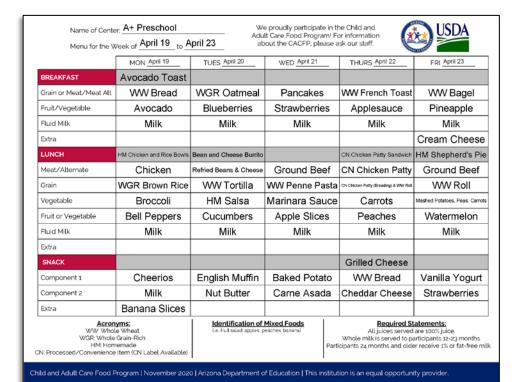

# **Identifying Oz Eq Grain Portion Sizes**

I am a multi-site sponsor responsible for operating and monitoring the CACFP at a childcare center and an adult day center.

Both sites are serving this menu.

|                                                                                                                         | A140                      |                         | Aii 04         | A:100                                 | And On                     |
|-------------------------------------------------------------------------------------------------------------------------|---------------------------|-------------------------|----------------|---------------------------------------|----------------------------|
|                                                                                                                         | MON April 19              | TUES April 20           | WED April 21   | THURS April 22                        | FRI April 23               |
| BREAKFAST                                                                                                               | Avocado Toast             |                         |                |                                       |                            |
| Grain or Meat/Meat Alt                                                                                                  | WW Bread                  | WGR Oatmeal             | Pancakes       | WW French Toast                       | WW Bagel                   |
| Fruit/Vegetable                                                                                                         | Avocado                   | Blueberries             | Strawberries   | Applesauce                            | Pineapple                  |
| Fluid Milk                                                                                                              | Milk                      | Milk                    | Milk           | Milk                                  | Milk                       |
| Extra                                                                                                                   |                           |                         |                |                                       | Cream Chees                |
| LUNCH                                                                                                                   | HM Chicken and Rice Bowls | Bean and Cheese Burrito |                | CN Chicken Patty Sandwich             | HM Shepherd's F            |
| Meat/Alternate                                                                                                          | Chicken                   | Refried Beans & Cheese  | Ground Beef    | CN Chicken Patty                      | Ground Bee                 |
| Grain                                                                                                                   | WGR Brown Rice            | WW Tortilla             | WW Penne Pasta | CN Chicken Patty (Breading) & WW Roll | WW Roll                    |
| Vegetable                                                                                                               | Broccoli                  | HM Salsa                | Marinara Sauce | Carrots                               | Mashed Potatoes, Peas, Car |
| Fruit or Vegetable                                                                                                      | Bell Peppers              | Cucumbers               | Apple Slices   | Peaches                               | Watermelon                 |
| Fluid Milk                                                                                                              | Milk                      | Milk                    | Milk           | Milk                                  | Milk                       |
| Extra                                                                                                                   |                           |                         |                |                                       |                            |
| SNACK                                                                                                                   |                           |                         |                | Grilled Cheese                        |                            |
| Component 1                                                                                                             | Cheerios                  | English Muffin          | Baked Potato   | WW Bread                              | Vanilla Yogu               |
| Component 2                                                                                                             | Milk                      | Nut Butter              | Carne Asada    | Cheddar Cheese                        | Strawberries               |
| Extra                                                                                                                   | Banana Slices             |                         |                |                                       |                            |
| Acronyms:  W.W. Whole Wheat  W.G.R. Whole Grain-Rich  H.H. Homemade  N. Processed/Convenience Item (CN Label Available) |                           |                         |                |                                       |                            |

I am a multi-site sponsor responsible for operating and monitoring the CACFP at a childcare center and an adult day center.

Both sites are serving this menu.

1 Verify the grain item is creditable.

| Creditable? |
|-------------|
| Yes!        |
|             |
|             |
|             |
|             |
|             |
|             |
|             |
|             |
|             |
|             |

Both sites are serving this menu.

|                                                                                                                      | er: A+ Preschool<br>Veek of April 19 to A | Adu                                              | e proudly participate in the<br>lt Care Food Program! Foout the CACFP, please a | or information                                                                      | USDA                                         |
|----------------------------------------------------------------------------------------------------------------------|-------------------------------------------|--------------------------------------------------|---------------------------------------------------------------------------------|-------------------------------------------------------------------------------------|----------------------------------------------|
| Menu for the W                                                                                                       | MON April 19                              | TUES April 20                                    | WED April 21                                                                    | THURS April 22                                                                      | FRI April 23                                 |
| BREAKFAST                                                                                                            | Avocado Toast                             | 1023 1023                                        | WED                                                                             | THORS **                                                                            | PRI SPINIS                                   |
| Grain or Meat/Meat Alt                                                                                               | WW Bread                                  | WGR Oatmeal                                      | Pancakes                                                                        | WW French Toast                                                                     | WW Bagel                                     |
| Fruit/Vegetable                                                                                                      | Avocado                                   | Blueberries                                      | Strawberries                                                                    | Applesauce                                                                          | Pineapple                                    |
| Fluid Milk                                                                                                           | Milk                                      | Milk                                             | Milk                                                                            | Milk                                                                                | Milk                                         |
| Extra                                                                                                                |                                           |                                                  |                                                                                 |                                                                                     | Cream Cheese                                 |
| LUNCH                                                                                                                | HM Chicken and Rice Bowls                 | Bean and Cheese Burrito                          |                                                                                 | CN Chicken Patty Sandwich                                                           | HM Shepherd's Pie                            |
| Meat/Alternate                                                                                                       | Chicken                                   | Refried Beans & Cheese                           | Ground Beef                                                                     | CN Chicken Patty                                                                    | Ground Beef                                  |
| Grain                                                                                                                | WGR Brown Rice                            | WW Tortilla                                      | WW Penne Pasta                                                                  | CN Chicken Patty (Breading) & WW Roll                                               | WW Roll                                      |
| Vegetable                                                                                                            | Broccoli                                  | HM Salsa                                         | Marinara Sauce                                                                  | Carrots                                                                             | Mashed Potatoes, Peas, Carrot                |
| Fruit or Vegetable                                                                                                   | Bell Peppers                              | Cucumbers                                        | Apple Slices                                                                    | Peaches                                                                             | Watermelon                                   |
| Fluid Milk                                                                                                           | Milk                                      | Milk                                             | Milk                                                                            | Milk                                                                                | Milk                                         |
| Extra                                                                                                                |                                           |                                                  |                                                                                 |                                                                                     |                                              |
| SNACK                                                                                                                |                                           |                                                  |                                                                                 | Grilled Cheese                                                                      |                                              |
| Component 1                                                                                                          | Cheerios                                  | English Muffin                                   | Baked Potato                                                                    | WW Bread                                                                            | Vanilla Yogurt                               |
| Component 2                                                                                                          | Milk                                      | Nut Butter                                       | Carne Asada                                                                     | Cheddar Cheese                                                                      | Strawberries                                 |
| Extra                                                                                                                | Banana Slices                             |                                                  |                                                                                 |                                                                                     |                                              |
| Acronyms:  WW. Whole Wheat  WGR. Whole Grain-Rich  HM: Homemade  CN. Processed/Convenience Item (CN Label Available) |                                           | Identification of<br>6.e. fruit salad: apples, p | eaches, banana)                                                                 | Required St All juices served Whole milk is served to pacipants 24 months and older | are 100% juice.<br>articipants 12-23 months. |

HM Chicken and Rice Bowls
Chicken
WGR Brown Rice
Broccoli
Bell Peppers
Milk

1 Verify the grain item is creditable.

| HM Chicken and Rice Bowls |
|---------------------------|
| Chicken                   |
| WGR Brown Rice            |
| Broccoli                  |
| Bell Peppers              |
| Milk                      |

#### Oz Eq Grain Portion Sizes

| Name of Cente                                             | he Child and<br>for information<br>ask our staff. | USDA                                             |                  |                                                                                               |                                               |
|-----------------------------------------------------------|---------------------------------------------------|--------------------------------------------------|------------------|-----------------------------------------------------------------------------------------------|-----------------------------------------------|
|                                                           | MON April 19                                      | TUES April 20                                    | WED April 21     | THURS April 22                                                                                | FRI April 23                                  |
| BREAKFAST                                                 | Avocado Toast                                     |                                                  |                  |                                                                                               |                                               |
| Grain or Meat/Meat Alt                                    | WW Bread                                          | WGR Oatmeal                                      | Pancakes         | WW French Toast                                                                               | WW Bagel                                      |
| Fruit/Vegetable                                           | Avocado                                           | Blueberries                                      | Strawberries     | Applesauce                                                                                    | Pineapple                                     |
| Fluid Milk                                                | Milk                                              | Milk                                             | Milk             | Milk                                                                                          | Milk                                          |
| Extra                                                     |                                                   |                                                  |                  |                                                                                               | Cream Chees                                   |
| LUNCH                                                     | HM Chicken and Rice Bowls                         | Bean and Cheese Burrito                          |                  | CN Chicken Patty Sandwich                                                                     | HM Shepherd's P                               |
| Meat/Alternate                                            | Chicken                                           | Refried Beans & Cheese                           | Ground Beef      | CN Chicken Patty                                                                              | Ground Beef                                   |
| Grain                                                     | WGR Brown Rice                                    | WW Tortilla                                      | WW Penne Pasta   | CN Chicken Patty (Breading) & WW Roll                                                         | WW Roll                                       |
| Vegetable                                                 | Broccoli                                          | HM Salsa                                         | Marinara Sauce   | Carrots                                                                                       | Mashed Potatoes, Peas, Carr                   |
| Fruit or Vegetable                                        | Bell Peppers                                      | Cucumbers                                        | Apple Slices     | Peaches                                                                                       | Watermelon                                    |
| Fluid Milk                                                | Milk                                              | Milk                                             | Milk             | Milk                                                                                          | Milk                                          |
| Extra                                                     |                                                   |                                                  |                  |                                                                                               |                                               |
| SNACK                                                     |                                                   |                                                  |                  | Grilled Cheese                                                                                |                                               |
| Component 1                                               | Cheerios                                          | English Muffin                                   | Baked Potato     | WW Bread                                                                                      | Vanilla Yogur                                 |
| Component 2                                               | Milk                                              | Nut Butter                                       | Carne Asada      | Cheddar Cheese                                                                                | Strawberries                                  |
| Extra                                                     | Banana Slices                                     |                                                  |                  |                                                                                               |                                               |
| Acror WW: Who WGR: Whole HM: Hon N: Processed/Convenience | le Wheat<br>Grain-Rich<br>nemade                  | Identification of<br>6.e. fruit salad: apples. p | peaches, banana) | Required St<br>All juices served<br>Whole milk is served to p<br>ticipants 24 months and olde | l are 100% juice.<br>articipants 12-23 months |

# Summary

I am a multi-site sponsor responsible for operating and monitoring the CACFP at a childcare center and an adult day center.

Both sites are serving this menu.

| Menu for the Week of April 19 to April 23  We proudly participate in the Child and Adult Care Food Program! For information about the CACFP, please ask our staff. |                                  |                                                  |                  |                                                                                               |                                             |
|--------------------------------------------------------------------------------------------------------------------------------------------------------------------|----------------------------------|--------------------------------------------------|------------------|-----------------------------------------------------------------------------------------------|---------------------------------------------|
|                                                                                                                                                                    | MON April 19                     | TUES April 20                                    | WED April 21     | THURS April 22                                                                                | FRI April 23                                |
| BREAKFAST                                                                                                                                                          | Avocado Toast                    |                                                  |                  |                                                                                               |                                             |
| Grain or Meat/Meat Alt                                                                                                                                             | WW Bread                         | WGR Oatmeal                                      | Pancakes         | WW French Toast                                                                               | WW Bagel                                    |
| Fruit/Vegetable                                                                                                                                                    | Avocado                          | Blueberries                                      | Strawberries     | Applesauce                                                                                    | Pineapple                                   |
| Fluid Milk                                                                                                                                                         | Milk                             | Milk                                             | Milk             | Milk                                                                                          | Milk                                        |
| Extra                                                                                                                                                              |                                  |                                                  |                  |                                                                                               | Cream Chees                                 |
| LUNCH                                                                                                                                                              | HM Chicken and Rice Bowls        | Bean and Cheese Burrito                          |                  | CN Chicken Patty Sandwich                                                                     | HM Shepherd's P                             |
| Meat/Alternate                                                                                                                                                     | Chicken                          | Refried Beans & Cheese                           | Ground Beef      | CN Chicken Patty                                                                              | Ground Beef                                 |
| Grain                                                                                                                                                              | WGR Brown Rice                   | WW Tortilla                                      | WW Penne Pasta   | CN Chicken Patty (Breading) & WW Roll                                                         | WW Roll                                     |
| Vegetable                                                                                                                                                          | Broccoli                         | HM Salsa                                         | Marinara Sauce   | Carrots                                                                                       | Mashed Potatoes, Peas, Carr                 |
| Fruit or Vegetable                                                                                                                                                 | Bell Peppers                     | Cucumbers                                        | Apple Slices     | Peaches                                                                                       | Watermelon                                  |
| Fluid Milk                                                                                                                                                         | Milk                             | Milk                                             | Milk             | Milk                                                                                          | Milk                                        |
| Extra                                                                                                                                                              |                                  |                                                  |                  |                                                                                               |                                             |
| SNACK                                                                                                                                                              |                                  |                                                  |                  | Grilled Cheese                                                                                |                                             |
| Component 1                                                                                                                                                        | Cheerios                         | English Muffin                                   | Baked Potato     | WW Bread                                                                                      | Vanilla Yogur                               |
| Component 2                                                                                                                                                        | Milk                             | Nut Butter                                       | Carne Asada      | Cheddar Cheese                                                                                | Strawberries                                |
| Extra                                                                                                                                                              | Banana Slices                    |                                                  |                  |                                                                                               |                                             |
| Acron<br>WW: Whol<br>WGR: Whole<br>HM: Hom<br>N: Processed/Convenience                                                                                             | le Wheat<br>Grain-Rich<br>nemade | Identification of<br>6.e. fruit salad: apples, p | peaches, banana) | Required St<br>All juices served<br>Whole milk is served to pa<br>icipants 24 months and olde | are 100% juice.<br>articipants 12-23 months |