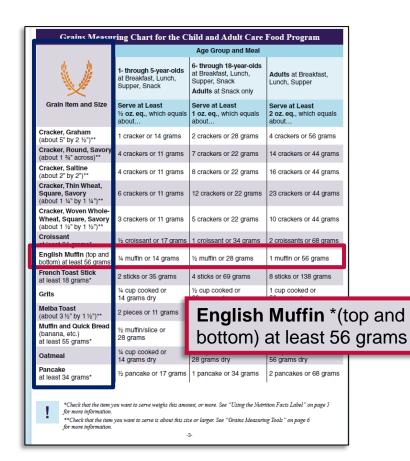

#### **Grains Measuring Chart:** Pages 2-4

| Grains Measurin                            | Grains Measuring Chart for the Child and Adult Care Food Program |                                                                                          |                                                    |  |  |
|--------------------------------------------|------------------------------------------------------------------|------------------------------------------------------------------------------------------|----------------------------------------------------|--|--|
|                                            | Age Group and Meal                                               |                                                                                          |                                                    |  |  |
|                                            | 1- through 5-year-olds<br>at Breakfast, Lunch,<br>Supper, Snack  | 6- through 18-year-olds<br>at Breakfast, Lunch,<br>Supper, Snack<br>Adults at Snack only | Adults at Breakfast,<br>Lunch, Supper              |  |  |
| Grain Item and Size                        | Serve at Least ½ oz. eq., which equals about                     | Serve at Least<br>1 oz. eq., which equals<br>about                                       | Serve at Least<br>2 oz. eq., which<br>equals about |  |  |
| Bagel (entire bagel)<br>at least 56 grams* | 1/4 bagel or 14 grams                                            | ½ bagel or 28 grams                                                                      | 1 bagel or 56 grams                                |  |  |