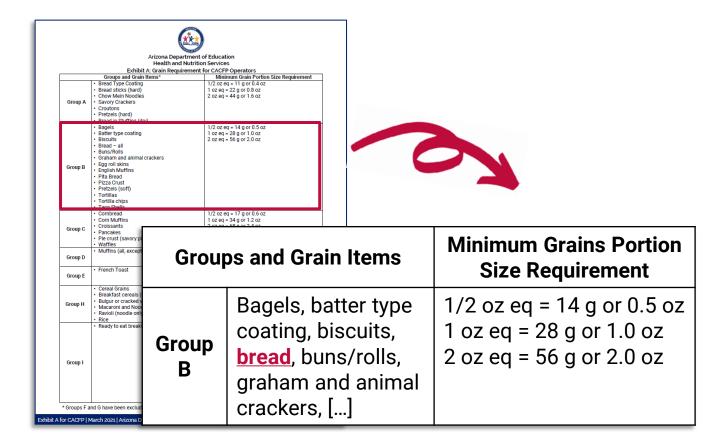

### Arizona Department of Education Health and Nutrition Services

Exhibit A: Grain Requirement for CACFP Operators

|         | Groups and Grain Items*                                      | Minimum Grain Portion Size Requirement                 |
|---------|--------------------------------------------------------------|--------------------------------------------------------|
|         | Bread Type Coating                                           | 1/2 oz eq = 11 g or 0.4 oz                             |
|         | Bread sticks (hard)                                          | 1 oz eq = 22 g or 0.8 oz                               |
|         | Chow Mein Noodles                                            | 2 oz eq = 44 g or 1.6 oz                               |
| Group A | Savory Crackers                                              |                                                        |
|         | Croutons                                                     |                                                        |
|         | Pretzels (hard)                                              |                                                        |
|         | Bread in Stuffing (dry)                                      |                                                        |
|         | Bagels                                                       | 1/2 oz eq = 14 g or 0.5 oz                             |
|         | Batter type coating                                          | 1 oz eq = 28 g or 1.0 oz                               |
|         | Biscuits                                                     | 2 oz eq = 56 g or 2.0 oz                               |
|         | Bread – all     Bread / Balla                                |                                                        |
|         | Buns/Rolls     Graham and animal crackers                    |                                                        |
|         | Granam and animal crackers     Edg roll skins                |                                                        |
| Group B | English Muffins                                              |                                                        |
|         | Pita Bread                                                   |                                                        |
|         | Pizza Crust                                                  |                                                        |
|         | Pretzels (soft)                                              |                                                        |
|         | Tortillas                                                    |                                                        |
|         | Tortilla chips                                               |                                                        |
|         | Taco Shells                                                  |                                                        |
|         | Cornbread                                                    | 1/2 oz eg = 17 g or 0.6 oz                             |
|         | Corn Muffins                                                 | 1 oz eg = 34 g or 1.2 oz                               |
| _       | Croissants                                                   | 2 oz eg = 68 g or 2.4 oz                               |
| Group C | Pancakes                                                     |                                                        |
|         | Pie crust (savory pies)                                      |                                                        |
|         | Waffles                                                      |                                                        |
|         | <ul> <li>Muffins (all, except corn – see group C)</li> </ul> | 1/2 oz eq = 28 g or 1.0 oz                             |
| Group D |                                                              | 1 oz eq = 55 g or 2.0 oz                               |
|         |                                                              | 2 oz eq = 110 g or 4.0 oz                              |
|         | French Toast                                                 | 1/2 oz eq = 35 g or 1.2 oz                             |
| Group E |                                                              | 1 oz eq = 69 g or 2.4 oz                               |
|         |                                                              | 2 oz eq = 138 g or 4.8 oz                              |
|         | Cereal Grains                                                | 1/2 oz eq = 1/4 cup cooked or 0.5 oz (14 g) dry        |
|         | Breakfast cereals (cooked)                                   | 1 oz eq = 1/2 cup cooked or 1 oz (28 g) dry            |
| Group H | Bulgur or cracked wheat                                      | 2 oz eq = 1 cup cooked or 2 oz (56 g) dry              |
|         | Macaroni and Noodles (all shapes/varieties)                  |                                                        |
|         | Ravioli (noodle only)                                        |                                                        |
|         | Rice                                                         | Flakes and round cereal                                |
|         | Ready to eat breakfast cereal (cold, dry)                    | 1/2 oz eq = 1/2 cup or 0.5 oz                          |
|         |                                                              | 1 oz eq = 1 cup or 1 oz                                |
|         |                                                              | 2 oz eq = 2 cups or 2 oz                               |
|         |                                                              |                                                        |
|         |                                                              | Puffed cereal                                          |
| Group I |                                                              | 1/2 oz eq = 5/8 cup or 0.5 oz                          |
| o.oup i |                                                              | 1 oz eq = 1.25 cups or 1 oz                            |
|         |                                                              | 2 oz eq = 2.5 cups or 2 oz                             |
|         |                                                              | Granola                                                |
|         |                                                              | 1/2 oz eq = 1/8 cup or 0.5 oz                          |
|         |                                                              | 1 oz eq = 1/4 cup or 1 oz<br>2 oz eq = 1/2 cup or 2 oz |
|         |                                                              |                                                        |

<sup>\*</sup> Groups F and G have been excluded as they only contain non-creditable grain-based desserts

Exhibit A for CACFP | March 2021 | Arizona Department of Education | This institution is an equal opportunity provider.