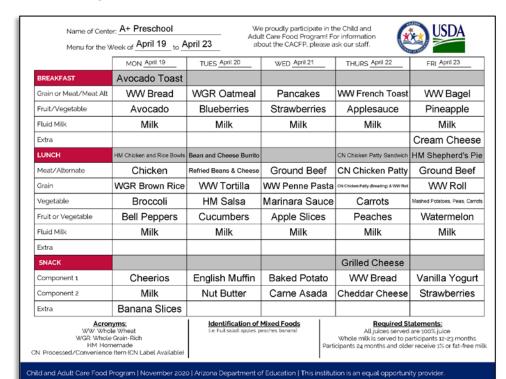

# **Identifying Oz Eq Grain Portion Sizes**

I am a multi-site sponsor responsible for operating and monitoring the CACFP at a childcare center and an adult day center.

Both sites are serving this menu.

|                                                                                                                         | A140                      |                         | Aii 04         | A:100                                 | And On                     |
|-------------------------------------------------------------------------------------------------------------------------|---------------------------|-------------------------|----------------|---------------------------------------|----------------------------|
|                                                                                                                         | MON April 19              | TUES April 20           | WED April 21   | THURS April 22                        | FRI April 23               |
| BREAKFAST                                                                                                               | Avocado Toast             |                         |                |                                       |                            |
| Grain or Meat/Meat Alt                                                                                                  | WW Bread                  | WGR Oatmeal             | Pancakes       | WW French Toast                       | WW Bagel                   |
| Fruit/Vegetable                                                                                                         | Avocado                   | Blueberries             | Strawberries   | Applesauce                            | Pineapple                  |
| Fluid Milk                                                                                                              | Milk                      | Milk                    | Milk           | Milk                                  | Milk                       |
| Extra                                                                                                                   |                           |                         |                |                                       | Cream Chees                |
| LUNCH                                                                                                                   | HM Chicken and Rice Bowls | Bean and Cheese Burrito |                | CN Chicken Patty Sandwich             | HM Shepherd's F            |
| Meat/Alternate                                                                                                          | Chicken                   | Refried Beans & Cheese  | Ground Beef    | CN Chicken Patty                      | Ground Bee                 |
| Grain                                                                                                                   | WGR Brown Rice            | WW Tortilla             | WW Penne Pasta | CN Chicken Patty (Breading) & WW Roll | WW Roll                    |
| Vegetable                                                                                                               | Broccoli                  | HM Salsa                | Marinara Sauce | Carrots                               | Mashed Potatoes, Peas, Car |
| Fruit or Vegetable                                                                                                      | Bell Peppers              | Cucumbers               | Apple Slices   | Peaches                               | Watermelon                 |
| Fluid Milk                                                                                                              | Milk                      | Milk                    | Milk           | Milk                                  | Milk                       |
| Extra                                                                                                                   |                           |                         |                |                                       |                            |
| SNACK                                                                                                                   |                           |                         |                | Grilled Cheese                        |                            |
| Component 1                                                                                                             | Cheerios                  | English Muffin          | Baked Potato   | WW Bread                              | Vanilla Yogu               |
| Component 2                                                                                                             | Milk                      | Nut Butter              | Carne Asada    | Cheddar Cheese                        | Strawberries               |
| Extra                                                                                                                   | Banana Slices             |                         |                |                                       |                            |
| Acronyms:  W.W. Whole Wheat  W.G.R. Whole Grain-Rich  H.H. Homemade  N. Processed/Convenience Item (CN Label Available) |                           |                         |                |                                       |                            |

Both sites are serving this menu.

|                                                                                                                      | er: A+ Preschool<br>Veek of April 19 to A | Adu                                              | e proudly participate in the<br>lt Care Food Program! Foout the CACFP, please a | or information                                                                      | USDA                                         |
|----------------------------------------------------------------------------------------------------------------------|-------------------------------------------|--------------------------------------------------|---------------------------------------------------------------------------------|-------------------------------------------------------------------------------------|----------------------------------------------|
| Menu for the W                                                                                                       | MON April 19                              | TUES April 20                                    | WED April 21                                                                    | THURS April 22                                                                      | FRI April 23                                 |
| BREAKFAST                                                                                                            | Avocado Toast                             | 1023 1023                                        | WED                                                                             | THORS **                                                                            | PRI SPINIS                                   |
| Grain or Meat/Meat Alt                                                                                               | WW Bread                                  | WGR Oatmeal                                      | Pancakes                                                                        | WW French Toast                                                                     | WW Bagel                                     |
| Fruit/Vegetable                                                                                                      | Avocado                                   | Blueberries                                      | Strawberries                                                                    | Applesauce                                                                          | Pineapple                                    |
| Fluid Milk                                                                                                           | Milk                                      | Milk                                             | Milk                                                                            | Milk                                                                                | Milk                                         |
| Extra                                                                                                                |                                           |                                                  |                                                                                 |                                                                                     | Cream Cheese                                 |
| LUNCH                                                                                                                | HM Chicken and Rice Bowls                 | Bean and Cheese Burrito                          |                                                                                 | CN Chicken Patty Sandwich                                                           | HM Shepherd's Pie                            |
| Meat/Alternate                                                                                                       | Chicken                                   | Refried Beans & Cheese                           | Ground Beef                                                                     | CN Chicken Patty                                                                    | Ground Beef                                  |
| Grain                                                                                                                | WGR Brown Rice                            | WW Tortilla                                      | WW Penne Pasta                                                                  | CN Chicken Patty (Breading) & WW Roll                                               | WW Roll                                      |
| Vegetable                                                                                                            | Broccoli                                  | HM Salsa                                         | Marinara Sauce                                                                  | Carrots                                                                             | Mashed Potatoes, Peas, Carrot                |
| Fruit or Vegetable                                                                                                   | Bell Peppers                              | Cucumbers                                        | Apple Slices                                                                    | Peaches                                                                             | Watermelon                                   |
| Fluid Milk                                                                                                           | Milk                                      | Milk                                             | Milk                                                                            | Milk                                                                                | Milk                                         |
| Extra                                                                                                                |                                           |                                                  |                                                                                 |                                                                                     |                                              |
| SNACK                                                                                                                |                                           |                                                  |                                                                                 | Grilled Cheese                                                                      |                                              |
| Component 1                                                                                                          | Cheerios                                  | English Muffin                                   | Baked Potato                                                                    | WW Bread                                                                            | Vanilla Yogurt                               |
| Component 2                                                                                                          | Milk                                      | Nut Butter                                       | Carne Asada                                                                     | Cheddar Cheese                                                                      | Strawberries                                 |
| Extra                                                                                                                | Banana Slices                             |                                                  |                                                                                 |                                                                                     |                                              |
| Acronyms:  WW. Whole Wheat  WGR. Whole Grain-Rich  HM: Homemade  CN. Processed/Convenience Item (CN Label Available) |                                           | Identification of<br>6.e. fruit salad: apples, p | eaches, banana)                                                                 | Required St All juices served Whole milk is served to pacipants 24 months and older | are 100% juice.<br>articipants 12-23 months. |