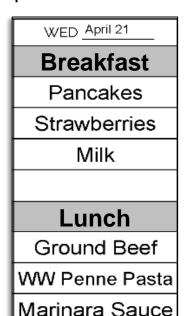

Example: I operate a childcare center and an adult day center and would like to serve pancakes for breakfast.

- 1. Verify the grain item is creditable. Are pancakes a creditable grain item? Yes!
- 2. Identify the minimum required oz eq for age group and meal being served. My childcare center serves participants 3-12 years of age. My adult center serves adult participants. I must serve the 3-5-year-olds 1/2 oz eq at breakfast, 1 oz eq to 6-12-year-olds, and 2 oz eq to adults at my adult center.
- 3a. Find the grain item on the Exhibit A chart. Pancakes are listed in Group C.
- 3b. Minimum Grain Portion Size Requirement for items in Group C (pancakes): 1/2 oz eq = 17 g or 0.6 oz; 1 oz eq = 34 g or 1.2 oz; 2 oz eq = 68 g or 2.4 oz.

Now, I divide the minimum required portion size identified in step 3b by the serving size on the Nutrition Facts Label. 3-5-year-olds ightarrow 17 grams ightarrow 34 grams ightarrow 0.5. I need to serve half a serving size, or at least half of a pancake, to meet the minimum required portion size at breakfast for 3-5-year-olds.

6-12-year-olds → 34 grams ÷ 34 grams = 1. I need to serve one serving size, or at least one pancake, to meet the minimum required portion size at breakfast for 6-12-year-olds.

Adults → 68 grams ÷ 34 grams = 2. I need to serve two serving sizes, or at least two pancakes, to meet the minimum required portion size at breakfast for adults