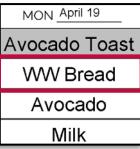

# **Identifying Oz Eq Grain Portion Sizes**

I am a multi-site sponsor responsible for operating and monitoring the CACFP at a childcare center and an adult day center.

Both sites are serving this menu.

|                                                                                                                         | A140                      |                         | Aii 04         | A:100                                 | And On                     |
|-------------------------------------------------------------------------------------------------------------------------|---------------------------|-------------------------|----------------|---------------------------------------|----------------------------|
|                                                                                                                         | MON April 19              | TUES April 20           | WED April 21   | THURS April 22                        | FRI April 23               |
| BREAKFAST                                                                                                               | Avocado Toast             |                         |                |                                       |                            |
| Grain or Meat/Meat Alt                                                                                                  | WW Bread                  | WGR Oatmeal             | Pancakes       | WW French Toast                       | WW Bagel                   |
| Fruit/Vegetable                                                                                                         | Avocado                   | Blueberries             | Strawberries   | Applesauce                            | Pineapple                  |
| Fluid Milk                                                                                                              | Milk                      | Milk                    | Milk           | Milk                                  | Milk                       |
| Extra                                                                                                                   |                           |                         |                |                                       | Cream Chees                |
| LUNCH                                                                                                                   | HM Chicken and Rice Bowls | Bean and Cheese Burrito |                | CN Chicken Patty Sandwich             | HM Shepherd's F            |
| Meat/Alternate                                                                                                          | Chicken                   | Refried Beans & Cheese  | Ground Beef    | CN Chicken Patty                      | Ground Bee                 |
| Grain                                                                                                                   | WGR Brown Rice            | WW Tortilla             | WW Penne Pasta | CN Chicken Patty (Breading) & WW Roll | WW Roll                    |
| Vegetable                                                                                                               | Broccoli                  | HM Salsa                | Marinara Sauce | Carrots                               | Mashed Potatoes, Peas, Car |
| Fruit or Vegetable                                                                                                      | Bell Peppers              | Cucumbers               | Apple Slices   | Peaches                               | Watermelon                 |
| Fluid Milk                                                                                                              | Milk                      | Milk                    | Milk           | Milk                                  | Milk                       |
| Extra                                                                                                                   |                           |                         |                |                                       |                            |
| SNACK                                                                                                                   |                           |                         |                | Grilled Cheese                        |                            |
| Component 1                                                                                                             | Cheerios                  | English Muffin          | Baked Potato   | WW Bread                              | Vanilla Yogu               |
| Component 2                                                                                                             | Milk                      | Nut Butter              | Carne Asada    | Cheddar Cheese                        | Strawberries               |
| Extra                                                                                                                   | Banana Slices             |                         |                |                                       |                            |
| Acronyms:  W.W. Whole Wheat  W.G.R. Whole Grain-Rich  H.H. Homemade  N. Processed/Convenience Item (CN Label Available) |                           |                         |                |                                       |                            |

# Oz Eq Grain Portion Sizes

Grain Portion
Sizes for Monday

Breakfast - WW Bread

Ages 1-5: ½ slice Ages 6-12: 1 slice Adults: 2 slices Summary

I am a multi-site sponsor responsible for operating and monitoring the CACFP at a childcare center and an adult day center.

#### Breakfast - WW Bread

Ages 1-5: ½ slice Ages 6-12: 1 slice Adults: 2 slices