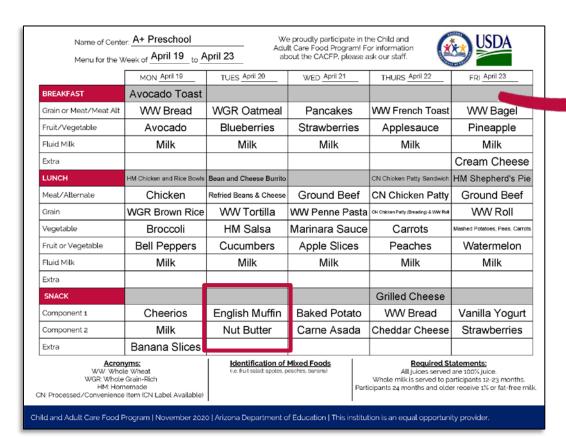

Both sites are serving this menu.

|                                                                                                                      | er: A+ Preschool<br>Veek of April 19 to A | Adu                                              | e proudly participate in the<br>lt Care Food Program! Foout the CACFP, please a | or information                                                                      | USDA                                         |
|----------------------------------------------------------------------------------------------------------------------|-------------------------------------------|--------------------------------------------------|---------------------------------------------------------------------------------|-------------------------------------------------------------------------------------|----------------------------------------------|
| Menu for the W                                                                                                       | MON April 19                              | TUES April 20                                    | WED April 21                                                                    | THURS April 22                                                                      | FRI April 23                                 |
| BREAKFAST                                                                                                            | Avocado Toast                             | 1023 1023                                        | WED                                                                             | THORS **                                                                            | PRI SPINIS                                   |
| Grain or Meat/Meat Alt                                                                                               | WW Bread                                  | WGR Oatmeal                                      | Pancakes                                                                        | WW French Toast                                                                     | WW Bagel                                     |
| Fruit/Vegetable                                                                                                      | Avocado                                   | Blueberries                                      | Strawberries                                                                    | Applesauce                                                                          | Pineapple                                    |
| Fluid Milk                                                                                                           | Milk                                      | Milk                                             | Milk                                                                            | Milk                                                                                | Milk                                         |
| Extra                                                                                                                |                                           |                                                  |                                                                                 |                                                                                     | Cream Cheese                                 |
| LUNCH                                                                                                                | HM Chicken and Rice Bowls                 | Bean and Cheese Burrito                          |                                                                                 | CN Chicken Patty Sandwich                                                           | HM Shepherd's Pie                            |
| Meat/Alternate                                                                                                       | Chicken                                   | Refried Beans & Cheese                           | Ground Beef                                                                     | CN Chicken Patty                                                                    | Ground Beef                                  |
| Grain                                                                                                                | WGR Brown Rice                            | WW Tortilla                                      | WW Penne Pasta                                                                  | CN Chicken Patty (Breading) & WW Roll                                               | WW Roll                                      |
| Vegetable                                                                                                            | Broccoli                                  | HM Salsa                                         | Marinara Sauce                                                                  | Carrots                                                                             | Mashed Potatoes, Peas, Carrot                |
| Fruit or Vegetable                                                                                                   | Bell Peppers                              | Cucumbers                                        | Apple Slices                                                                    | Peaches                                                                             | Watermelon                                   |
| Fluid Milk                                                                                                           | Milk                                      | Milk                                             | Milk                                                                            | Milk                                                                                | Milk                                         |
| Extra                                                                                                                |                                           |                                                  |                                                                                 |                                                                                     |                                              |
| SNACK                                                                                                                |                                           |                                                  |                                                                                 | Grilled Cheese                                                                      |                                              |
| Component 1                                                                                                          | Cheerios                                  | English Muffin                                   | Baked Potato                                                                    | WW Bread                                                                            | Vanilla Yogurt                               |
| Component 2                                                                                                          | Milk                                      | Nut Butter                                       | Carne Asada                                                                     | Cheddar Cheese                                                                      | Strawberries                                 |
| Extra                                                                                                                | Banana Slices                             |                                                  |                                                                                 |                                                                                     |                                              |
| Acronyms:  WW. Whole Wheat  WGR. Whole Grain-Rich  HM: Homemade  CN. Processed/Convenience Item (CN Label Available) |                                           | Identification of<br>6.e. fruit salad: apples, p | eaches, banana)                                                                 | Required St All juices served Whole milk is served to pacipants 24 months and older | are 100% juice.<br>articipants 12-23 months. |