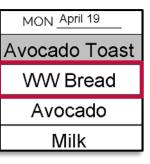

# **Identifying Oz Eq Grain Portion Sizes**

I am a multi-site sponsor responsible for operating and monitoring the CACFP at a childcare center and an adult day center.

Both sites are serving this menu.

|                                                                                                                         | A140                      |                         | Aii 04         | A:100                                 | And On                     |
|-------------------------------------------------------------------------------------------------------------------------|---------------------------|-------------------------|----------------|---------------------------------------|----------------------------|
|                                                                                                                         | MON April 19              | TUES April 20           | WED April 21   | THURS April 22                        | FRI April 23               |
| BREAKFAST                                                                                                               | Avocado Toast             |                         |                |                                       |                            |
| Grain or Meat/Meat Alt                                                                                                  | WW Bread                  | WGR Oatmeal             | Pancakes       | WW French Toast                       | WW Bagel                   |
| Fruit/Vegetable                                                                                                         | Avocado                   | Blueberries             | Strawberries   | Applesauce                            | Pineapple                  |
| Fluid Milk                                                                                                              | Milk                      | Milk                    | Milk           | Milk                                  | Milk                       |
| Extra                                                                                                                   |                           |                         |                |                                       | Cream Chees                |
| LUNCH                                                                                                                   | HM Chicken and Rice Bowls | Bean and Cheese Burrito |                | CN Chicken Patty Sandwich             | HM Shepherd's F            |
| Meat/Alternate                                                                                                          | Chicken                   | Refried Beans & Cheese  | Ground Beef    | CN Chicken Patty                      | Ground Bee                 |
| Grain                                                                                                                   | WGR Brown Rice            | WW Tortilla             | WW Penne Pasta | CN Chicken Patty (Breading) & WW Roll | WW Roll                    |
| Vegetable                                                                                                               | Broccoli                  | HM Salsa                | Marinara Sauce | Carrots                               | Mashed Potatoes, Peas, Car |
| Fruit or Vegetable                                                                                                      | Bell Peppers              | Cucumbers               | Apple Slices   | Peaches                               | Watermelon                 |
| Fluid Milk                                                                                                              | Milk                      | Milk                    | Milk           | Milk                                  | Milk                       |
| Extra                                                                                                                   |                           |                         |                |                                       |                            |
| SNACK                                                                                                                   |                           |                         |                | Grilled Cheese                        |                            |
| Component 1                                                                                                             | Cheerios                  | English Muffin          | Baked Potato   | WW Bread                              | Vanilla Yogu               |
| Component 2                                                                                                             | Milk                      | Nut Butter              | Carne Asada    | Cheddar Cheese                        | Strawberries               |
| Extra                                                                                                                   | Banana Slices             |                         |                |                                       |                            |
| Acronyms:  W.W. Whole Wheat  W.G.R. Whole Grain-Rich  H.H. Homemade  N. Processed/Convenience Item (CN Label Available) |                           |                         |                |                                       |                            |