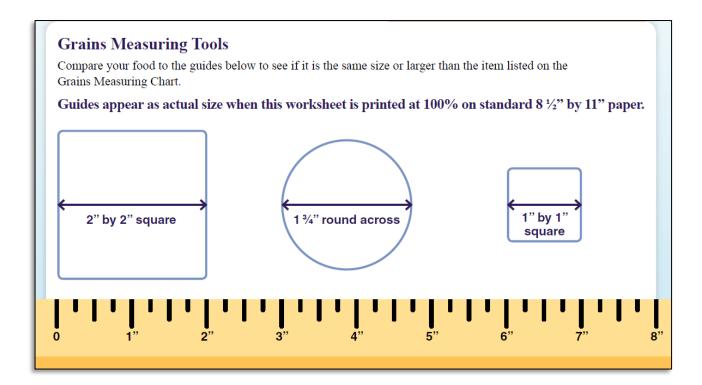

#### **Grains Measuring Chart:** Pages 2-4

| Grains Measurin                            | Grains Measuring Chart for the Child and Adult Care Food Program |                                                                                          |                                                    |  |  |
|--------------------------------------------|------------------------------------------------------------------|------------------------------------------------------------------------------------------|----------------------------------------------------|--|--|
|                                            | Age Group and Meal                                               |                                                                                          |                                                    |  |  |
|                                            | 1- through 5-year-olds<br>at Breakfast, Lunch,<br>Supper, Snack  | 6- through 18-year-olds<br>at Breakfast, Lunch,<br>Supper, Snack<br>Adults at Snack only | Adults at Breakfast,<br>Lunch, Supper              |  |  |
| Grain Item and Size                        | Serve at Least ½ oz. eq., which equals about                     | Serve at Least<br>1 oz. eq., which equals<br>about                                       | Serve at Least<br>2 oz. eq., which<br>equals about |  |  |
| Bagel (entire bagel)<br>at least 56 grams* | 1/4 bagel or 14 grams                                            | ½ bagel or 28 grams                                                                      | 1 bagel or 56 grams                                |  |  |

## How to Use the Grains Measuring Chart

## Assess Grain Portion Sizes Using Team Nutrition's Grains Measuring Chart

- Find the grain item you want to serve under the Grain Item and Size column.
- Check if the chart lists a size or weight by the name of the grain.
- Find the column for the age of your participants and the meal or snack being served.