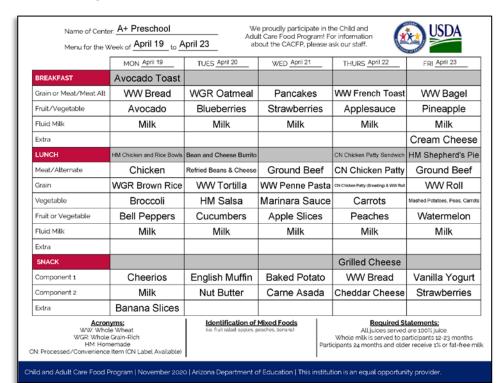

Both sites are serving this menu.

|                                                                                                                      | er: A+ Preschool<br>Veek of April 19 to A | Adu                                              | e proudly participate in the<br>lt Care Food Program! Foout the CACFP, please a | or information                                                                      | USDA                                         |
|----------------------------------------------------------------------------------------------------------------------|-------------------------------------------|--------------------------------------------------|---------------------------------------------------------------------------------|-------------------------------------------------------------------------------------|----------------------------------------------|
| Menu for the W                                                                                                       | MON April 19                              | TUES April 20                                    | WED April 21                                                                    | THURS April 22                                                                      | FRI April 23                                 |
| BREAKFAST                                                                                                            | Avocado Toast                             | 1023 1023                                        | WED                                                                             | THORS **                                                                            | PRI SPINIS                                   |
| Grain or Meat/Meat Alt                                                                                               | WW Bread                                  | WGR Oatmeal                                      | Pancakes                                                                        | WW French Toast                                                                     | WW Bagel                                     |
| Fruit/Vegetable                                                                                                      | Avocado                                   | Blueberries                                      | Strawberries                                                                    | Applesauce                                                                          | Pineapple                                    |
| Fluid Milk                                                                                                           | Milk                                      | Milk                                             | Milk                                                                            | Milk                                                                                | Milk                                         |
| Extra                                                                                                                |                                           |                                                  |                                                                                 |                                                                                     | Cream Cheese                                 |
| LUNCH                                                                                                                | HM Chicken and Rice Bowls                 | Bean and Cheese Burrito                          |                                                                                 | CN Chicken Patty Sandwich                                                           | HM Shepherd's Pie                            |
| Meat/Alternate                                                                                                       | Chicken                                   | Refried Beans & Cheese                           | Ground Beef                                                                     | CN Chicken Patty                                                                    | Ground Beef                                  |
| Grain                                                                                                                | WGR Brown Rice                            | WW Tortilla                                      | WW Penne Pasta                                                                  | CN Chicken Patty (Breading) & WW Roll                                               | WW Roll                                      |
| Vegetable                                                                                                            | Broccoli                                  | HM Salsa                                         | Marinara Sauce                                                                  | Carrots                                                                             | Mashed Potatoes, Peas, Carrot                |
| Fruit or Vegetable                                                                                                   | Bell Peppers                              | Cucumbers                                        | Apple Slices                                                                    | Peaches                                                                             | Watermelon                                   |
| Fluid Milk                                                                                                           | Milk                                      | Milk                                             | Milk                                                                            | Milk                                                                                | Milk                                         |
| Extra                                                                                                                |                                           |                                                  |                                                                                 |                                                                                     |                                              |
| SNACK                                                                                                                |                                           |                                                  |                                                                                 | Grilled Cheese                                                                      |                                              |
| Component 1                                                                                                          | Cheerios                                  | English Muffin                                   | Baked Potato                                                                    | WW Bread                                                                            | Vanilla Yogurt                               |
| Component 2                                                                                                          | Milk                                      | Nut Butter                                       | Carne Asada                                                                     | Cheddar Cheese                                                                      | Strawberries                                 |
| Extra                                                                                                                | Banana Slices                             |                                                  |                                                                                 |                                                                                     |                                              |
| Acronyms:  WW. Whole Wheat  WGR. Whole Grain-Rich  HM: Homemade  CN. Processed/Convenience Item (CN Label Available) |                                           | Identification of<br>6.e. fruit salad: apples, p | eaches, banana)                                                                 | Required St All juices served Whole milk is served to pacipants 24 months and older | are 100% juice.<br>articipants 12-23 months. |