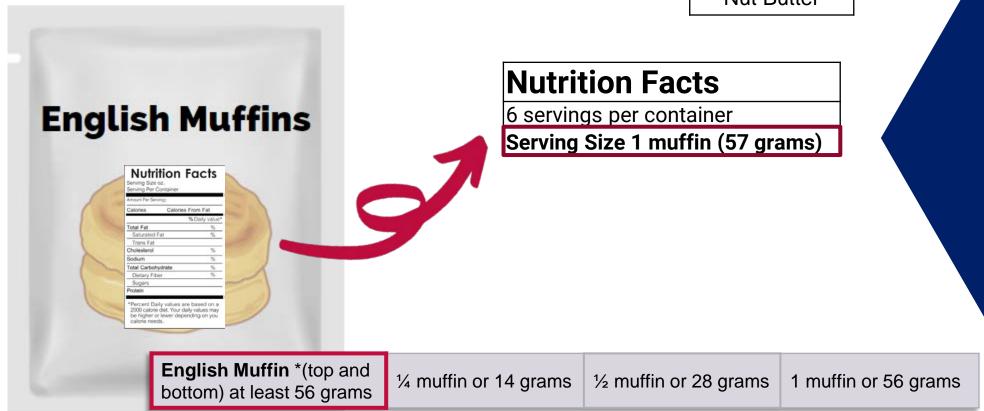

#### **Grains Measuring Chart:** Pages 2-4

| Grains Measurin                            | Grains Measuring Chart for the Child and Adult Care Food Program |                                                                                          |                                                    |  |  |
|--------------------------------------------|------------------------------------------------------------------|------------------------------------------------------------------------------------------|----------------------------------------------------|--|--|
|                                            | Age Group and Meal                                               |                                                                                          |                                                    |  |  |
|                                            | 1- through 5-year-olds<br>at Breakfast, Lunch,<br>Supper, Snack  | 6- through 18-year-olds<br>at Breakfast, Lunch,<br>Supper, Snack<br>Adults at Snack only | Adults at Breakfast,<br>Lunch, Supper              |  |  |
| Grain Item and Size                        | Serve at Least ½ oz. eq., which equals about                     | Serve at Least<br>1 oz. eq., which equals<br>about                                       | Serve at Least<br>2 oz. eq., which<br>equals about |  |  |
| Bagel (entire bagel)<br>at least 56 grams* | 1/4 bagel or 14 grams                                            | ½ bagel or 28 grams                                                                      | 1 bagel or 56 grams                                |  |  |