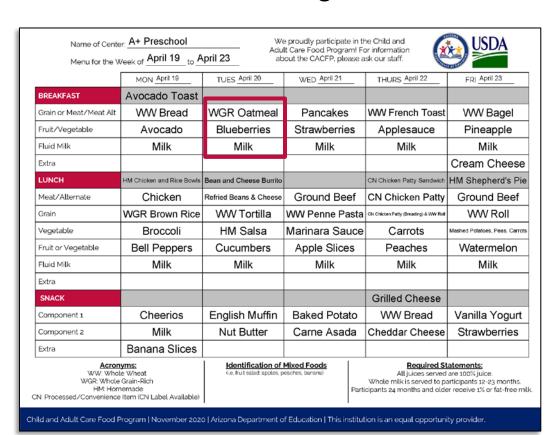

# **Identifying Oz Eq Grain Portion Sizes**

I am a multi-site sponsor responsible for operating and monitoring the CACFP at a childcare center and an adult day center.

Both sites are serving this menu.

|                                                                                                                         | A140                      |                         | Aii 04         | A:100                                 | And On                     |
|-------------------------------------------------------------------------------------------------------------------------|---------------------------|-------------------------|----------------|---------------------------------------|----------------------------|
|                                                                                                                         | MON April 19              | TUES April 20           | WED April 21   | THURS April 22                        | FRI April 23               |
| BREAKFAST                                                                                                               | Avocado Toast             |                         |                |                                       |                            |
| Grain or Meat/Meat Alt                                                                                                  | WW Bread                  | WGR Oatmeal             | Pancakes       | WW French Toast                       | WW Bagel                   |
| Fruit/Vegetable                                                                                                         | Avocado                   | Blueberries             | Strawberries   | Applesauce                            | Pineapple                  |
| Fluid Milk                                                                                                              | Milk                      | Milk                    | Milk           | Milk                                  | Milk                       |
| Extra                                                                                                                   |                           |                         |                |                                       | Cream Chees                |
| LUNCH                                                                                                                   | HM Chicken and Rice Bowls | Bean and Cheese Burrito |                | CN Chicken Patty Sandwich             | HM Shepherd's F            |
| Meat/Alternate                                                                                                          | Chicken                   | Refried Beans & Cheese  | Ground Beef    | CN Chicken Patty                      | Ground Bee                 |
| Grain                                                                                                                   | WGR Brown Rice            | WW Tortilla             | WW Penne Pasta | CN Chicken Patty (Breading) & WW Roll | WW Roll                    |
| Vegetable                                                                                                               | Broccoli                  | HM Salsa                | Marinara Sauce | Carrots                               | Mashed Potatoes, Peas, Car |
| Fruit or Vegetable                                                                                                      | Bell Peppers              | Cucumbers               | Apple Slices   | Peaches                               | Watermelon                 |
| Fluid Milk                                                                                                              | Milk                      | Milk                    | Milk           | Milk                                  | Milk                       |
| Extra                                                                                                                   |                           |                         |                |                                       |                            |
| SNACK                                                                                                                   |                           |                         |                | Grilled Cheese                        |                            |
| Component 1                                                                                                             | Cheerios                  | English Muffin          | Baked Potato   | WW Bread                              | Vanilla Yogu               |
| Component 2                                                                                                             | Milk                      | Nut Butter              | Carne Asada    | Cheddar Cheese                        | Strawberries               |
| Extra                                                                                                                   | Banana Slices             |                         |                |                                       |                            |
| Acronyms:  W.W. Whole Wheat  W.G.R. Whole Grain-Rich  H.H. Homemade  N. Processed/Convenience Item (CN Label Available) |                           |                         |                |                                       |                            |

Both sites are serving this menu.

|                                                                                                                      | er: A+ Preschool<br>Veek of April 19 to A | Adu                                              | e proudly participate in the<br>lt Care Food Program! Foout the CACFP, please a | or information                                                                      | USDA                                         |
|----------------------------------------------------------------------------------------------------------------------|-------------------------------------------|--------------------------------------------------|---------------------------------------------------------------------------------|-------------------------------------------------------------------------------------|----------------------------------------------|
| Menu for the W                                                                                                       | MON April 19                              | TUES April 20                                    | WED April 21                                                                    | THURS April 22                                                                      | FRI April 23                                 |
| BREAKFAST                                                                                                            | Avocado Toast                             | 1023 1023                                        | WED                                                                             | THORS **                                                                            | PRI SPINIS                                   |
| Grain or Meat/Meat Alt                                                                                               | WW Bread                                  | WGR Oatmeal                                      | Pancakes                                                                        | WW French Toast                                                                     | WW Bagel                                     |
| Fruit/Vegetable                                                                                                      | Avocado                                   | Blueberries                                      | Strawberries                                                                    | Applesauce                                                                          | Pineapple                                    |
| Fluid Milk                                                                                                           | Milk                                      | Milk                                             | Milk                                                                            | Milk                                                                                | Milk                                         |
| Extra                                                                                                                |                                           |                                                  |                                                                                 |                                                                                     | Cream Cheese                                 |
| LUNCH                                                                                                                | HM Chicken and Rice Bowls                 | Bean and Cheese Burrito                          |                                                                                 | CN Chicken Patty Sandwich                                                           | HM Shepherd's Pie                            |
| Meat/Alternate                                                                                                       | Chicken                                   | Refried Beans & Cheese                           | Ground Beef                                                                     | CN Chicken Patty                                                                    | Ground Beef                                  |
| Grain                                                                                                                | WGR Brown Rice                            | WW Tortilla                                      | WW Penne Pasta                                                                  | CN Chicken Patty (Breading) & WW Roll                                               | WW Roll                                      |
| Vegetable                                                                                                            | Broccoli                                  | HM Salsa                                         | Marinara Sauce                                                                  | Carrots                                                                             | Mashed Potatoes, Peas, Carrot                |
| Fruit or Vegetable                                                                                                   | Bell Peppers                              | Cucumbers                                        | Apple Slices                                                                    | Peaches                                                                             | Watermelon                                   |
| Fluid Milk                                                                                                           | Milk                                      | Milk                                             | Milk                                                                            | Milk                                                                                | Milk                                         |
| Extra                                                                                                                |                                           |                                                  |                                                                                 |                                                                                     |                                              |
| SNACK                                                                                                                |                                           |                                                  |                                                                                 | Grilled Cheese                                                                      |                                              |
| Component 1                                                                                                          | Cheerios                                  | English Muffin                                   | Baked Potato                                                                    | WW Bread                                                                            | Vanilla Yogurt                               |
| Component 2                                                                                                          | Milk                                      | Nut Butter                                       | Carne Asada                                                                     | Cheddar Cheese                                                                      | Strawberries                                 |
| Extra                                                                                                                | Banana Slices                             |                                                  |                                                                                 |                                                                                     |                                              |
| Acronyms:  WW. Whole Wheat  WGR. Whole Grain-Rich  HM: Homemade  CN. Processed/Convenience Item (CN Label Available) |                                           | Identification of<br>6.e. fruit salad: apples, p | eaches, banana)                                                                 | Required St All juices served Whole milk is served to pacipants 24 months and older | are 100% juice.<br>articipants 12-23 months. |