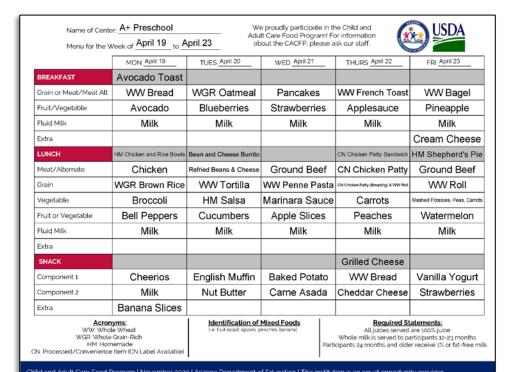

# **Identifying Oz Eq Grain Portion Sizes**

I am a multi-site sponsor responsible for operating and monitoring the CACFP at a childcare center and an adult day center.

Both sites are serving this menu.

|                                                                                                                         | A140                      |                         | Aii 04         | A:100                                 | And On                     |
|-------------------------------------------------------------------------------------------------------------------------|---------------------------|-------------------------|----------------|---------------------------------------|----------------------------|
|                                                                                                                         | MON April 19              | TUES April 20           | WED April 21   | THURS April 22                        | FRI April 23               |
| BREAKFAST                                                                                                               | Avocado Toast             |                         |                |                                       |                            |
| Grain or Meat/Meat Alt                                                                                                  | WW Bread                  | WGR Oatmeal             | Pancakes       | WW French Toast                       | WW Bagel                   |
| Fruit/Vegetable                                                                                                         | Avocado                   | Blueberries             | Strawberries   | Applesauce                            | Pineapple                  |
| Fluid Milk                                                                                                              | Milk                      | Milk                    | Milk           | Milk                                  | Milk                       |
| Extra                                                                                                                   |                           |                         |                |                                       | Cream Chees                |
| LUNCH                                                                                                                   | HM Chicken and Rice Bowls | Bean and Cheese Burrito |                | CN Chicken Patty Sandwich             | HM Shepherd's F            |
| Meat/Alternate                                                                                                          | Chicken                   | Refried Beans & Cheese  | Ground Beef    | CN Chicken Patty                      | Ground Bee                 |
| Grain                                                                                                                   | WGR Brown Rice            | WW Tortilla             | WW Penne Pasta | CN Chicken Patty (Breading) & WW Roll | WW Roll                    |
| Vegetable                                                                                                               | Broccoli                  | HM Salsa                | Marinara Sauce | Carrots                               | Mashed Potatoes, Peas, Car |
| Fruit or Vegetable                                                                                                      | Bell Peppers              | Cucumbers               | Apple Slices   | Peaches                               | Watermelon                 |
| Fluid Milk                                                                                                              | Milk                      | Milk                    | Milk           | Milk                                  | Milk                       |
| Extra                                                                                                                   |                           |                         |                |                                       |                            |
| SNACK                                                                                                                   |                           |                         |                | Grilled Cheese                        |                            |
| Component 1                                                                                                             | Cheerios                  | English Muffin          | Baked Potato   | WW Bread                              | Vanilla Yogu               |
| Component 2                                                                                                             | Milk                      | Nut Butter              | Carne Asada    | Cheddar Cheese                        | Strawberries               |
| Extra                                                                                                                   | Banana Slices             |                         |                |                                       |                            |
| Acronyms:  W.W. Whole Wheat  W.G.R. Whole Grain-Rich  H.H. Homemade  N. Processed/Convenience Item (CN Label Available) |                           |                         |                |                                       |                            |