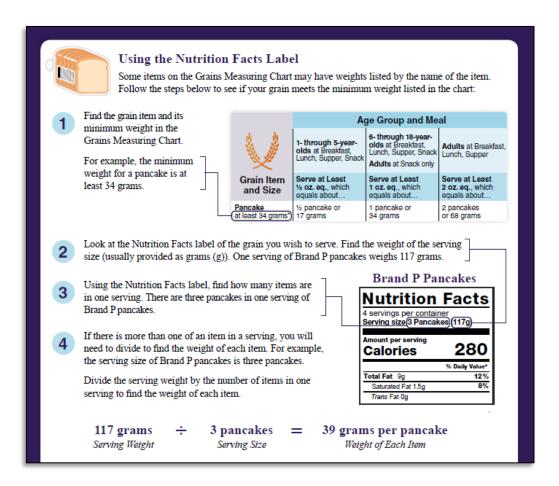

- Find the grain item and minimum grain portion size on the Exhibit A Chart.
- a. Find the grain item under the Groups and Grain Items column on the Exhibit A Chart.
- b. Once the grain item is found, look at the corresponding Minimum Grain Portion Size Requirement column and identify the minimum grain portion size requirement for the minimum required oz eq you identified in step 2.
- Identify the minimum required portion size.
  - · If the minimum required portion size is listed in volume (cups): you have identified your minimum required portion size. Simply use cup measurements or a kitchen scale to measure out the minimum required portion size in accordance with the oz eq requirement for the age groups you serve.
  - · If the minimum required portion size is listed in weight (oz, q): look at the grain item's Nutrition Facts Label. Toward the top of the label, identify the weight of a Serving Size of the grain item. Once the weight of one serving size is identified, divide the minimum required portion size identified in step 2 by the serving size found on the Nutrition Facts label. Round the quotient to the next half or whole number to identify the minimum required portion size for the grain item.

Example: I operate a childcare center and an adult day center and would like to serve pancakes for breakfast.

- 1. Verify the grain item is creditable. Are pancakes a creditable grain item? Yes!
- 2. Identify the minimum required oz eq for age group and meal being served. My childcare center serves participants 3-12 years of age. My adult center serves adult participants. I must serve the 3-5-year-olds 1/2 oz eq at breakfast, 1 oz eq to 6-12-year-olds, and 2 oz eq to adults at my adult center.
- 3a. Find the grain item on the Exhibit A chart. Pancakes are listed in Group C.
- 3b. Minimum Grain Portion Size Requirement for items in Group C (pancakes): 1/2 oz eq = 17 g or 0.6 oz; 1 oz eq = 34 g or 1.2 oz; 2 oz eq = 68 g or 2.4 oz.

Now, I divide the minimum required portion size identified in step 3b by the serving size on the Nutrition Facts Label. 3-5-year-olds ightarrow 17 grams ightarrow 34 grams ightarrow 0.5. I need to serve half a serving size, or at least half of a pancake, to meet the minimum required portion size at breakfast for 3-5-year-olds.

6-12-year-olds → 34 grams ÷ 34 grams = 1. I need to serve one serving size, or at least one pancake, to meet the minimum required portion size at breakfast for 6-12-year-olds.

Adults → 68 grams ÷ 34 grams = 2. I need to serve two serving sizes, or at least two pancakes, to meet the minimum required portion size at breakfast for adults