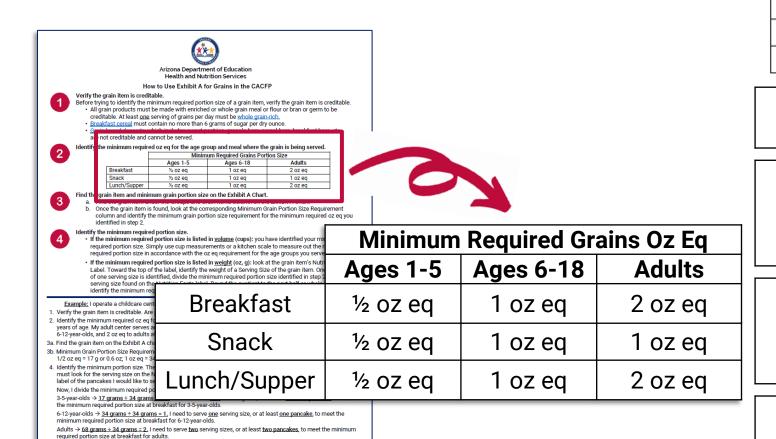

### How to Use Exhibit A for Grains in the CACFP

Verify the grain item is creditable.

- Before trying to identify the minimum required portion size of a grain item, verify the grain item is creditable.
- · All grain products must be made with enriched or whole grain meal or flour or bran or germ to be creditable. At least one serving of grains per day must be whole grain-rich.
- . Breakfast cereal must contain no more than 6 grams of sugar per dry ounce.
- · Grain-based desserts, which includes sweet pastries, granola bars, cereal bars, breakfast bars, etc. are not creditable and cannot be served.
- Identify the minimum required oz eg for the age group and meal where the grain is being served.

|              | Minim     | um Required Grains Por | tion Size |
|--------------|-----------|------------------------|-----------|
|              | Ages 1-5  | Ages 6-18              | Adults    |
| Breakfast    | ½ oz eq   | 1 oz eq                | 2 oz eq   |
| Snack        | ½ oz eq   | 1 oz eq                | 1 oz eq   |
| Lunch/Supper | 1/₂ oz eq | 1 oz eq                | 2 oz eq   |

- Find the grain item and minimum grain portion size on the Exhibit A Chart.
- a. Find the grain item under the Groups and Grain Items column on the Exhibit A Chart.
- b. Once the grain item is found, look at the corresponding Minimum Grain Portion Size Requirement column and identify the minimum grain portion size requirement for the minimum required oz eq you identified in step 2.
- Identify the minimum required portion size.
  - · If the minimum required portion size is listed in volume (cups): you have identified your minimum required portion size. Simply use cup measurements or a kitchen scale to measure out the minimum required portion size in accordance with the oz eq requirement for the age groups you serve.
  - · If the minimum required portion size is listed in weight (oz, q): look at the grain item's Nutrition Facts Label. Toward the top of the label, identify the weight of a Serving Size of the grain item. Once the weight of one serving size is identified, divide the minimum required portion size identified in step 2 by the serving size found on the Nutrition Facts label. Round the quotient to the next half or whole number to identify the minimum required portion size for the grain item.