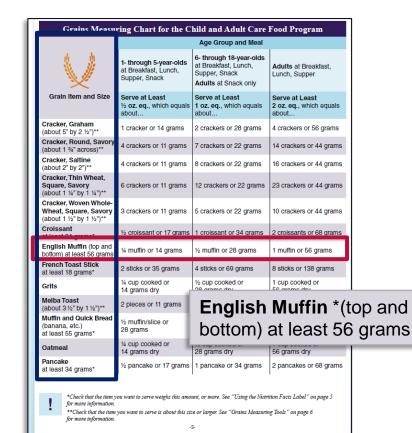

#### **Grains Measuring Chart:** Pages 2-4

| Grains Measurin                            | Grains Measuring Chart for the Child and Adult Care Food Program |                                                                                          |                                                    |  |  |
|--------------------------------------------|------------------------------------------------------------------|------------------------------------------------------------------------------------------|----------------------------------------------------|--|--|
|                                            | Age Group and Meal                                               |                                                                                          |                                                    |  |  |
|                                            | 1- through 5-year-olds<br>at Breakfast, Lunch,<br>Supper, Snack  | 6- through 18-year-olds<br>at Breakfast, Lunch,<br>Supper, Snack<br>Adults at Snack only | Adults at Breakfast,<br>Lunch, Supper              |  |  |
| Grain Item and Size                        | Serve at Least ½ oz. eq., which equals about                     | Serve at Least<br>1 oz. eq., which equals<br>about                                       | Serve at Least<br>2 oz. eq., which<br>equals about |  |  |
| Bagel (entire bagel)<br>at least 56 grams* | 1/4 bagel or 14 grams                                            | ½ bagel or 28 grams                                                                      | 1 bagel or 56 grams                                |  |  |