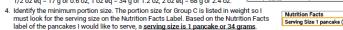

- Find the grain item and minimum grain portion size on the Exhibit A Chart.
- a. Find the grain item under the Groups and Grain Items column on the Exhibit A Chart.
- b. Once the grain item is found, look at the corresponding Minimum Grain Portion Size Requirement column and identify the minimum grain portion size requirement for the minimum required oz eq you identified in step 2.
- Identify the minimum required portion size.
  - · If the minimum required portion size is listed in volume (cups): you have identified your minimum required portion size. Simply use cup measurements or a kitchen scale to measure out the minimum required portion size in accordance with the oz eq requirement for the age groups you serve.
  - · If the minimum required portion size is listed in weight (oz, q): look at the grain item's Nutrition Facts Label. Toward the top of the label, identify the weight of a Serving Size of the grain item. Once the weight of one serving size is identified, divide the minimum required portion size identified in step 2 by the serving size found on the Nutrition Facts label. Round the quotient to the next half or whole number to identify the minimum required portion size for the grain item.