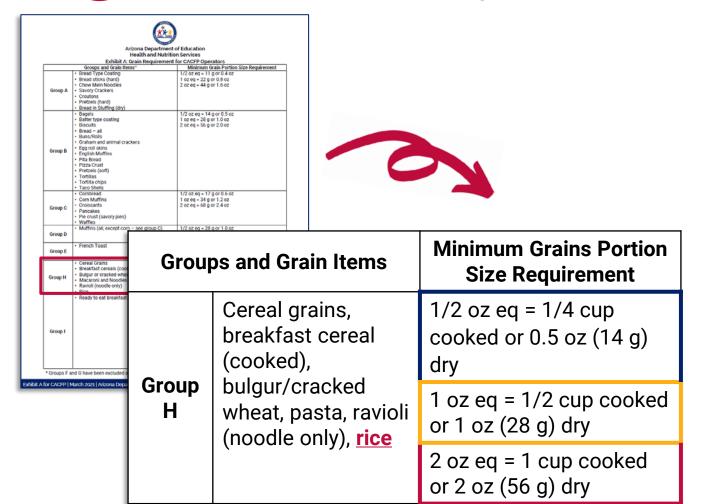

### Arizona Department of Education Health and Nutrition Services

Exhibit A: Grain Requirement for CACFP Operators

|         | Groups and Grain Items*                                      | Minimum Grain Portion Size Requirement                 |
|---------|--------------------------------------------------------------|--------------------------------------------------------|
|         | Bread Type Coating                                           | 1/2 oz eq = 11 g or 0.4 oz                             |
|         | Bread sticks (hard)                                          | 1 oz eq = 22 g or 0.8 oz                               |
|         | Chow Mein Noodles                                            | 2 oz eq = 44 g or 1.6 oz                               |
| Group A | Savory Crackers                                              |                                                        |
|         | Croutons                                                     |                                                        |
|         | Pretzels (hard)                                              |                                                        |
|         | Bread in Stuffing (dry)                                      |                                                        |
|         | Bagels                                                       | 1/2 oz eq = 14 g or 0.5 oz                             |
|         | Batter type coating                                          | 1 oz eq = 28 g or 1.0 oz                               |
|         | Biscuits                                                     | 2 oz eq = 56 g or 2.0 oz                               |
|         | Bread – all     Bread / Balla                                |                                                        |
|         | Buns/Rolls     Graham and animal crackers                    |                                                        |
|         | Granam and animal crackers     Edg roll skins                |                                                        |
| Group B | English Muffins                                              |                                                        |
|         | Pita Bread                                                   |                                                        |
|         | Pizza Crust                                                  |                                                        |
|         | Pretzels (soft)                                              |                                                        |
|         | Tortillas                                                    |                                                        |
|         | Tortilla chips                                               |                                                        |
|         | Taco Shells                                                  |                                                        |
|         | Cornbread                                                    | 1/2 oz eg = 17 g or 0.6 oz                             |
|         | Corn Muffins                                                 | 1 oz eg = 34 g or 1.2 oz                               |
| _       | Croissants                                                   | 2 oz eg = 68 g or 2.4 oz                               |
| Group C | Pancakes                                                     |                                                        |
|         | Pie crust (savory pies)                                      |                                                        |
|         | Waffles                                                      |                                                        |
|         | <ul> <li>Muffins (all, except corn – see group C)</li> </ul> | 1/2 oz eq = 28 g or 1.0 oz                             |
| Group D |                                                              | 1 oz eq = 55 g or 2.0 oz                               |
|         |                                                              | 2 oz eq = 110 g or 4.0 oz                              |
|         | French Toast                                                 | 1/2 oz eq = 35 g or 1.2 oz                             |
| Group E |                                                              | 1 oz eq = 69 g or 2.4 oz                               |
|         |                                                              | 2 oz eq = 138 g or 4.8 oz                              |
|         | Cereal Grains                                                | 1/2 oz eq = 1/4 cup cooked or 0.5 oz (14 g) dry        |
|         | Breakfast cereals (cooked)                                   | 1 oz eq = 1/2 cup cooked or 1 oz (28 g) dry            |
| Group H | Bulgur or cracked wheat                                      | 2 oz eq = 1 cup cooked or 2 oz (56 g) dry              |
|         | Macaroni and Noodles (all shapes/varieties)                  |                                                        |
|         | Ravioli (noodle only)                                        |                                                        |
|         | Rice                                                         | Flakes and round cereal                                |
|         | Ready to eat breakfast cereal (cold, dry)                    | 1/2 oz eq = 1/2 cup or 0.5 oz                          |
|         |                                                              | 1 oz eq = 1 cup or 1 oz                                |
|         |                                                              | 2 oz eq = 2 cups or 2 oz                               |
|         |                                                              |                                                        |
|         |                                                              | Puffed cereal                                          |
| Group I |                                                              | 1/2 oz eq = 5/8 cup or 0.5 oz                          |
| o.oup i |                                                              | 1 oz eq = 1.25 cups or 1 oz                            |
|         |                                                              | 2 oz eq = 2.5 cups or 2 oz                             |
|         |                                                              | Granola                                                |
|         |                                                              | 1/2 oz eq = 1/8 cup or 0.5 oz                          |
|         |                                                              | 1 oz eq = 1/4 cup or 1 oz<br>2 oz eq = 1/2 cup or 2 oz |
|         |                                                              |                                                        |

<sup>\*</sup> Groups F and G have been excluded as they only contain non-creditable grain-based desserts

Exhibit A for CACFP | March 2021 | Arizona Department of Education | This institution is an equal opportunity provider.