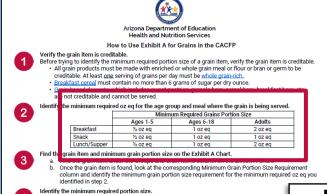

### How to Use Exhibit A for Grains in the CACFP

Verify the grain item is creditable.

- Before trying to identify the minimum required portion size of a grain item, verify the grain item is creditable.
- · All grain products must be made with enriched or whole grain meal or flour or bran or germ to be creditable. At least one serving of grains per day must be whole grain-rich.
- . Breakfast cereal must contain no more than 6 grams of sugar per dry ounce.
- · Grain-based desserts, which includes sweet pastries, granola bars, cereal bars, breakfast bars, etc. are not creditable and cannot be served.
- Identify the minimum required oz eg for the age group and meal where the grain is being served.

|              | Minim     | um Required Grains Por | tion Size |
|--------------|-----------|------------------------|-----------|
|              | Ages 1-5  | Ages 6-18              | Adults    |
| Breakfast    | ½ oz eq   | 1 oz eq                | 2 oz eq   |
| Snack        | ½ oz eq   | 1 oz eq                | 1 oz eq   |
| Lunch/Supper | 1/₂ oz eq | 1 oz eq                | 2 oz eq   |

- Find the grain item and minimum grain portion size on the Exhibit A Chart.
- a. Find the grain item under the Groups and Grain Items column on the Exhibit A Chart.
- b. Once the grain item is found, look at the corresponding Minimum Grain Portion Size Requirement column and identify the minimum grain portion size requirement for the minimum required oz eq you identified in step 2.
- Identify the minimum required portion size.
  - · If the minimum required portion size is listed in volume (cups): you have identified your minimum required portion size. Simply use cup measurements or a kitchen scale to measure out the minimum required portion size in accordance with the oz eq requirement for the age groups you serve.
  - · If the minimum required portion size is listed in weight (oz, q): look at the grain item's Nutrition Facts Label. Toward the top of the label, identify the weight of a Serving Size of the grain item. Once the weight of one serving size is identified, divide the minimum required portion size identified in step 2 by the serving size found on the Nutrition Facts label. Round the quotient to the next half or whole number to identify the minimum required portion size for the grain item.

Example: I operate a childcare center and an adult day center and would like to serve pancakes for breakfast.

- 1. Verify the grain item is creditable. Are pancakes a creditable grain item? Yes!
- 2. Identify the minimum required oz eq for age group and meal being served. My childcare center serves participants 3-12 years of age. My adult center serves adult participants. I must serve the 3-5-year-olds 1/2 oz eq at breakfast, 1 oz eq to 6-12-year-olds, and 2 oz eq to adults at my adult center.
- 3a. Find the grain item on the Exhibit A chart. Pancakes are listed in Group C.
- 3b. Minimum Grain Portion Size Requirement for items in Group C (pancakes): 1/2 oz eq = 17 g or 0.6 oz; 1 oz eq = 34 g or 1.2 oz; 2 oz eq = 68 g or 2.4 oz.