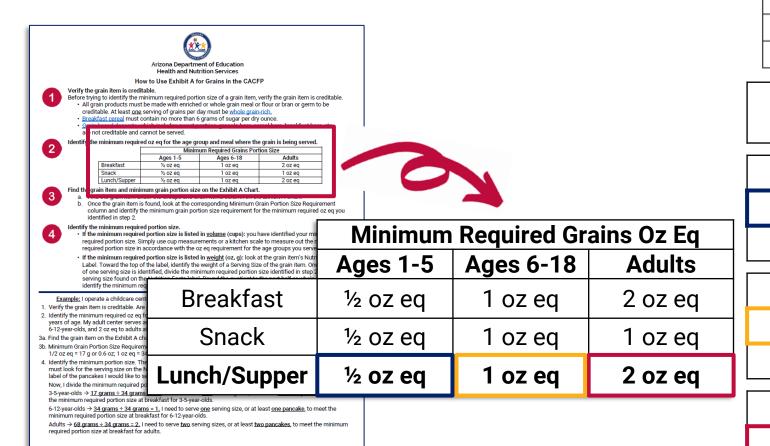

### How to Use Exhibit A for Grains in the CACFP

Verify the grain item is creditable.

- Before trying to identify the minimum required portion size of a grain item, verify the grain item is creditable.
- · All grain products must be made with enriched or whole grain meal or flour or bran or germ to be creditable. At least one serving of grains per day must be whole grain-rich.
- . Breakfast cereal must contain no more than 6 grams of sugar per dry ounce.
- · Grain-based desserts, which includes sweet pastries, granola bars, cereal bars, breakfast bars, etc. are not creditable and cannot be served.
- Identify the minimum required oz eg for the age group and meal where the grain is being served.

|              | Minim     | um Required Grains Por | tion Size |
|--------------|-----------|------------------------|-----------|
|              | Ages 1-5  | Ages 6-18              | Adults    |
| Breakfast    | ½ oz eq   | 1 oz eq                | 2 oz eq   |
| Snack        | ½ oz eq   | 1 oz eq                | 1 oz eq   |
| Lunch/Supper | 1/₂ oz eq | 1 oz eq                | 2 oz eq   |

- Find the grain item and minimum grain portion size on the Exhibit A Chart.
- a. Find the grain item under the Groups and Grain Items column on the Exhibit A Chart.
- b. Once the grain item is found, look at the corresponding Minimum Grain Portion Size Requirement column and identify the minimum grain portion size requirement for the minimum required oz eq you identified in step 2.
- Identify the minimum required portion size.
  - · If the minimum required portion size is listed in volume (cups): you have identified your minimum required portion size. Simply use cup measurements or a kitchen scale to measure out the minimum required portion size in accordance with the oz eq requirement for the age groups you serve.
  - · If the minimum required portion size is listed in weight (oz, q): look at the grain item's Nutrition Facts Label. Toward the top of the label, identify the weight of a Serving Size of the grain item. Once the weight of one serving size is identified, divide the minimum required portion size identified in step 2 by the serving size found on the Nutrition Facts label. Round the quotient to the next half or whole number to identify the minimum required portion size for the grain item.