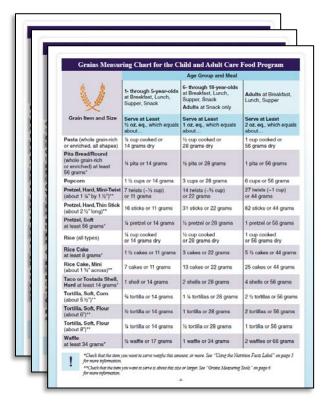

#### **Grains Measuring Chart:** Pages 2-4

| Grains Measurin                            | Grains Measuring Chart for the Child and Adult Care Food Program |                                                                                          |                                                    |  |  |
|--------------------------------------------|------------------------------------------------------------------|------------------------------------------------------------------------------------------|----------------------------------------------------|--|--|
|                                            | Age Group and Meal                                               |                                                                                          |                                                    |  |  |
|                                            | 1- through 5-year-olds<br>at Breakfast, Lunch,<br>Supper, Snack  | 6- through 18-year-olds<br>at Breakfast, Lunch,<br>Supper, Snack<br>Adults at Snack only | Adults at Breakfast,<br>Lunch, Supper              |  |  |
| Grain Item and Size                        | Serve at Least ½ oz. eq., which equals about                     | Serve at Least<br>1 oz. eq., which equals<br>about                                       | Serve at Least<br>2 oz. eq., which<br>equals about |  |  |
| Bagel (entire bagel)<br>at least 56 grams* | 1/4 bagel or 14 grams                                            | ½ bagel or 28 grams                                                                      | 1 bagel or 56 grams                                |  |  |