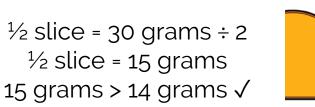

Ages 6-12

1 oz eq = 28 g

**Adults** 

Assess compliance. Use the Nutrition Facts Label to compare the serving size to the minimum required oz eq.

24 servings per container
Serving Size 1 slice (30 grams)

½ slice = 30 grams ÷ 2 ½ slice = 15 grams 15 grams > 14 grams ✓

### Adults

Assess compliance. Use the Nutrition Facts Label to compare the serving size to the minimum required oz eq.

24 servings per container Serving Size 1 slice (30 grams)

 $\frac{1}{2}$  slice = 30 grams ÷ 2 ½ slice = 15 grams 15 grams > 14 grams ✓