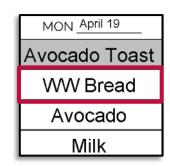

# **Identifying Oz Eq Grain Portion Sizes**

I am a multi-site sponsor responsible for operating and monitoring the CACFP at a childcare center and an adult day center.

Both sites are serving this menu.

|                                                                                                                         | A140                      |                         | Aii 04         | A:100                                 | And On                     |
|-------------------------------------------------------------------------------------------------------------------------|---------------------------|-------------------------|----------------|---------------------------------------|----------------------------|
|                                                                                                                         | MON April 19              | TUES April 20           | WED April 21   | THURS April 22                        | FRI April 23               |
| BREAKFAST                                                                                                               | Avocado Toast             |                         |                |                                       |                            |
| Grain or Meat/Meat Alt                                                                                                  | WW Bread                  | WGR Oatmeal             | Pancakes       | WW French Toast                       | WW Bagel                   |
| Fruit/Vegetable                                                                                                         | Avocado                   | Blueberries             | Strawberries   | Applesauce                            | Pineapple                  |
| Fluid Milk                                                                                                              | Milk                      | Milk                    | Milk           | Milk                                  | Milk                       |
| Extra                                                                                                                   |                           |                         |                |                                       | Cream Chees                |
| LUNCH                                                                                                                   | HM Chicken and Rice Bowls | Bean and Cheese Burrito |                | CN Chicken Patty Sandwich             | HM Shepherd's F            |
| Meat/Alternate                                                                                                          | Chicken                   | Refried Beans & Cheese  | Ground Beef    | CN Chicken Patty                      | Ground Bee                 |
| Grain                                                                                                                   | WGR Brown Rice            | WW Tortilla             | WW Penne Pasta | CN Chicken Patty (Breading) & WW Roll | WW Roll                    |
| Vegetable                                                                                                               | Broccoli                  | HM Salsa                | Marinara Sauce | Carrots                               | Mashed Potatoes, Peas, Car |
| Fruit or Vegetable                                                                                                      | Bell Peppers              | Cucumbers               | Apple Slices   | Peaches                               | Watermelon                 |
| Fluid Milk                                                                                                              | Milk                      | Milk                    | Milk           | Milk                                  | Milk                       |
| Extra                                                                                                                   |                           |                         |                |                                       |                            |
| SNACK                                                                                                                   |                           |                         |                | Grilled Cheese                        |                            |
| Component 1                                                                                                             | Cheerios                  | English Muffin          | Baked Potato   | WW Bread                              | Vanilla Yogu               |
| Component 2                                                                                                             | Milk                      | Nut Butter              | Carne Asada    | Cheddar Cheese                        | Strawberries               |
| Extra                                                                                                                   | Banana Slices             |                         |                |                                       |                            |
| Acronyms:  W.W. Whole Wheat  W.G.R. Whole Grain-Rich  H.H. Homemade  N. Processed/Convenience Item (CN Label Available) |                           |                         |                |                                       |                            |