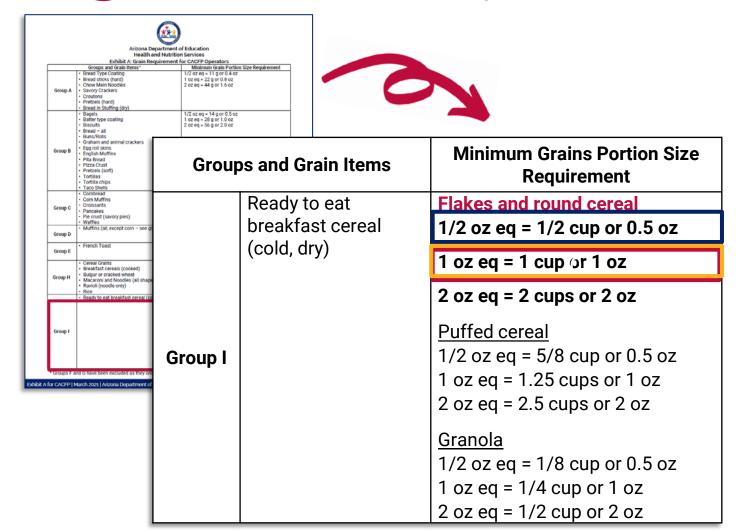

### Arizona Department of Education Health and Nutrition Services

Exhibit A: Grain Requirement for CACFP Operators

|         | Groups and Grain Items*                                      | Minimum Grain Portion Size Requirement                 |
|---------|--------------------------------------------------------------|--------------------------------------------------------|
|         | Bread Type Coating                                           | 1/2 oz eq = 11 g or 0.4 oz                             |
|         | Bread sticks (hard)                                          | 1 oz eq = 22 g or 0.8 oz                               |
|         | Chow Mein Noodles                                            | 2 oz eq = 44 g or 1.6 oz                               |
| Group A | Savory Crackers                                              |                                                        |
|         | Croutons                                                     |                                                        |
|         | Pretzels (hard)                                              |                                                        |
|         | Bread in Stuffing (dry)                                      |                                                        |
|         | Bagels                                                       | 1/2 oz eq = 14 g or 0.5 oz                             |
|         | Batter type coating                                          | 1 oz eq = 28 g or 1.0 oz                               |
|         | Biscuits                                                     | 2 oz eq = 56 g or 2.0 oz                               |
|         | Bread – all     Bread / Balla                                |                                                        |
|         | Buns/Rolls     Graham and animal crackers                    |                                                        |
|         | Granam and animal crackers     Edg roll skins                |                                                        |
| Group B | English Muffins                                              |                                                        |
|         | Pita Bread                                                   |                                                        |
|         | Pizza Crust                                                  |                                                        |
|         | Pretzels (soft)                                              |                                                        |
|         | Tortillas                                                    |                                                        |
|         | Tortilla chips                                               |                                                        |
|         | Taco Shells                                                  |                                                        |
|         | Cornbread                                                    | 1/2 oz eg = 17 g or 0.6 oz                             |
|         | Corn Muffins                                                 | 1 oz eg = 34 g or 1.2 oz                               |
| _       | Croissants                                                   | 2 oz eg = 68 g or 2.4 oz                               |
| Group C | Pancakes                                                     |                                                        |
|         | Pie crust (savory pies)                                      |                                                        |
|         | Waffles                                                      |                                                        |
|         | <ul> <li>Muffins (all, except corn – see group C)</li> </ul> | 1/2 oz eq = 28 g or 1.0 oz                             |
| Group D |                                                              | 1 oz eq = 55 g or 2.0 oz                               |
|         |                                                              | 2 oz eq = 110 g or 4.0 oz                              |
|         | French Toast                                                 | 1/2 oz eq = 35 g or 1.2 oz                             |
| Group E |                                                              | 1 oz eq = 69 g or 2.4 oz                               |
|         |                                                              | 2 oz eq = 138 g or 4.8 oz                              |
|         | Cereal Grains                                                | 1/2 oz eq = 1/4 cup cooked or 0.5 oz (14 g) dry        |
|         | Breakfast cereals (cooked)                                   | 1 oz eq = 1/2 cup cooked or 1 oz (28 g) dry            |
| Group H | Bulgur or cracked wheat                                      | 2 oz eq = 1 cup cooked or 2 oz (56 g) dry              |
|         | Macaroni and Noodles (all shapes/varieties)                  |                                                        |
|         | Ravioli (noodle only)                                        |                                                        |
|         | Rice                                                         | Flakes and round cereal                                |
|         | Ready to eat breakfast cereal (cold, dry)                    | 1/2 oz eq = 1/2 cup or 0.5 oz                          |
|         |                                                              | 1 oz eq = 1 cup or 1 oz                                |
|         |                                                              | 2 oz eq = 2 cups or 2 oz                               |
|         |                                                              |                                                        |
|         |                                                              | Puffed cereal                                          |
| Group I |                                                              | 1/2 oz eq = 5/8 cup or 0.5 oz                          |
| o.oup i |                                                              | 1 oz eq = 1.25 cups or 1 oz                            |
|         |                                                              | 2 oz eq = 2.5 cups or 2 oz                             |
|         |                                                              | Granola                                                |
|         |                                                              | 1/2 oz eq = 1/8 cup or 0.5 oz                          |
|         |                                                              | 1 oz eq = 1/4 cup or 1 oz<br>2 oz eq = 1/2 cup or 2 oz |
|         |                                                              |                                                        |

### Arizona Department of Education Health and Nutrition Services

Exhibit A: Grain Requirement for CACFP Operators

|         | Exhibit A: Grain Requirement f<br>Groups and Grain Items*    | Minimum Grain Portion Size Requirement                     |
|---------|--------------------------------------------------------------|------------------------------------------------------------|
|         | Bread Type Coating                                           | 1/2 oz eg = 11 g or 0.4 oz                                 |
|         | Bread sticks (hard)                                          | 1 oz eg = 22 g or 0.8 oz                                   |
|         | Chow Mein Noodles                                            | 2 oz eg = 44 g or 1.6 oz                                   |
| Group A | Savory Crackers                                              | 2 02 eq - 44 g 01 1.0 02                                   |
| Gloup A | Croutons                                                     |                                                            |
|         | Pretzels (hard)                                              |                                                            |
|         | Bread in Stuffing (dry)                                      |                                                            |
|         | Bagels                                                       | 1/2 oz eg = 14 g or 0.5 oz                                 |
|         | Batter type coating                                          | 1 oz eg = 28 g or 1.0 oz                                   |
|         | Biscuits                                                     | 2 oz eg = 56 g or 2.0 oz                                   |
|         | Bread - all                                                  | 2 02 04 00 9 01 2.0 02                                     |
|         | Buns/Rolls                                                   |                                                            |
|         | Graham and animal crackers                                   |                                                            |
|         | Eag roll skins                                               |                                                            |
| Group B | English Muffins                                              |                                                            |
|         | Pita Bread                                                   |                                                            |
|         | Pizza Crust                                                  |                                                            |
|         | Pretzels (soft)                                              |                                                            |
|         | Tortillas                                                    |                                                            |
|         | Tortilla chips                                               |                                                            |
|         | Taco Shells                                                  |                                                            |
|         | Cornbread                                                    | 1/2 oz eq = 17 g or 0.6 oz                                 |
|         | Corn Muffins                                                 | 1 oz eq = 34 g or 1.2 oz                                   |
| Group C | Croissants                                                   | 2 oz eq = 68 g or 2.4 oz                                   |
| Group C | Pancakes                                                     |                                                            |
|         | Pie crust (savory pies)                                      |                                                            |
|         | Waffles                                                      | 4.0                                                        |
|         | <ul> <li>Muffins (all, except corn – see group C)</li> </ul> | 1/2 oz eq = 28 g or 1.0 oz                                 |
| Group D |                                                              | 1 oz eq = 55 g or 2.0 oz                                   |
|         | French Toast                                                 | 2 oz eq = 110 g or 4.0 oz<br>1/2 oz eq = 35 g or 1.2 oz    |
| Group E | French Toast                                                 | 1 / 2 0 / eq = 35 g or 1.2 0 /<br>1 oz eq = 69 g or 2.4 oz |
| Group E |                                                              | 2 oz eg = 138 g or 4.8 oz                                  |
|         | Cereal Grains                                                | 1/2 oz eq = 1/4 cup cooked or 0.5 oz (14 g) dry            |
|         | Breakfast cereals (cooked)                                   | 1 oz eq = 1/2 cup cooked or 1 oz (28 q) dry                |
|         | Bulgur or cracked wheat                                      | 2 oz eg = 1 cup cooked or 2 oz (56 g) dry                  |
| Group H | Macaroni and Noodles (all shapes/varieties)                  | 2 02 cq = 1 cup cooked of 2 02 (00 g) ut)                  |
|         | Ravioli (noodle only)                                        |                                                            |
|         | • Rice                                                       |                                                            |
|         | Ready to eat breakfast cereal (cold, dry)                    | Flakes and round cereal                                    |
|         | ,                                                            | 1/2 oz eg = 1/2 cup or 0.5 oz                              |
|         |                                                              | 1 oz eq = 1 cup or 1 oz                                    |
|         |                                                              | 2 oz eg = 2 cups or 2 oz                                   |
|         |                                                              | Puffed cereal                                              |
|         |                                                              | 1/2 oz eq = 5/8 cup or 0.5 oz                              |
| Group I |                                                              | 1 oz eg = 1.25 cups or 1 oz                                |
|         |                                                              | 2 oz eg = 2.5 cups or 2 oz                                 |
|         |                                                              | · ·                                                        |
|         |                                                              | Granola<br>1/2 oz eg = 1/8 cup or 0.5 oz                   |
|         |                                                              | 1 oz eq = 1/8 cup or 0.5 oz<br>1 oz eq = 1/4 cup or 1 oz   |
|         |                                                              | 2 oz eq = 1/2 cup or 2 oz                                  |
|         |                                                              | 2 02 04 - 1/2 0up 01 2 02                                  |