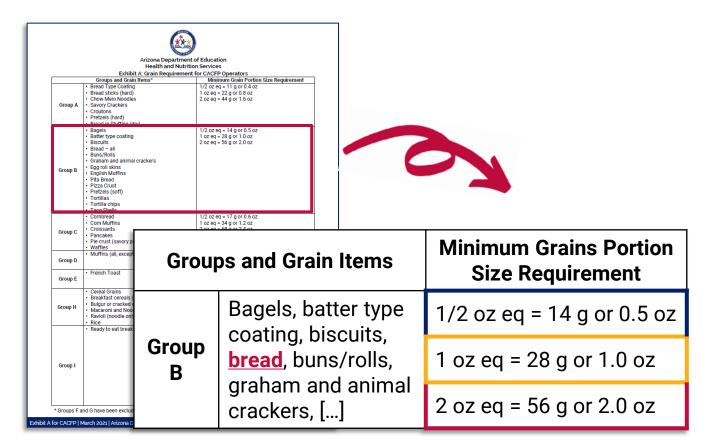

### Arizona Department of Education Health and Nutrition Services

Exhibit A: Grain Requirement for CACFP Operators

|         | Exhibit A: Grain Requirement f<br>Groups and Grain Items*    | Minimum Grain Portion Size Requirement                     |
|---------|--------------------------------------------------------------|------------------------------------------------------------|
|         | Bread Type Coating                                           | 1/2 oz eg = 11 g or 0.4 oz                                 |
|         | Bread sticks (hard)                                          | 1 oz eg = 22 g or 0.8 oz                                   |
|         | Chow Mein Noodles                                            | 2 oz eg = 44 g or 1.6 oz                                   |
| Group A | Savory Crackers                                              | 2 02 eq - 44 g 01 1.0 02                                   |
| Gloup A | Croutons                                                     |                                                            |
|         | Pretzels (hard)                                              |                                                            |
|         | Bread in Stuffing (dry)                                      |                                                            |
|         | Bagels                                                       | 1/2 oz eg = 14 g or 0.5 oz                                 |
|         | Batter type coating                                          | 1 oz eg = 28 g or 1.0 oz                                   |
|         | Biscuits                                                     | 2 oz eg = 56 g or 2.0 oz                                   |
|         | Bread - all                                                  | 2 02 04 00 9 01 2.0 02                                     |
|         | Buns/Rolls                                                   |                                                            |
|         | Graham and animal crackers                                   |                                                            |
|         | Eag roll skins                                               |                                                            |
| Group B | English Muffins                                              |                                                            |
|         | Pita Bread                                                   |                                                            |
|         | Pizza Crust                                                  |                                                            |
|         | Pretzels (soft)                                              |                                                            |
|         | Tortillas                                                    |                                                            |
|         | Tortilla chips                                               |                                                            |
|         | Taco Shells                                                  |                                                            |
|         | Cornbread                                                    | 1/2 oz eq = 17 g or 0.6 oz                                 |
|         | Corn Muffins                                                 | 1 oz eq = 34 g or 1.2 oz                                   |
| Group C | Croissants                                                   | 2 oz eq = 68 g or 2.4 oz                                   |
| Group C | Pancakes                                                     |                                                            |
|         | Pie crust (savory pies)                                      |                                                            |
|         | Waffles                                                      | 4.0                                                        |
|         | <ul> <li>Muffins (all, except corn – see group C)</li> </ul> | 1/2 oz eq = 28 g or 1.0 oz                                 |
| Group D |                                                              | 1 oz eq = 55 g or 2.0 oz                                   |
|         | French Toast                                                 | 2 oz eq = 110 g or 4.0 oz<br>1/2 oz eq = 35 g or 1.2 oz    |
| Group E | French Toast                                                 | 1 / 2 0 / eq = 35 g or 1.2 0 /<br>1 oz eq = 69 g or 2.4 oz |
| Group E |                                                              | 2 oz eg = 138 g or 4.8 oz                                  |
|         | Cereal Grains                                                | 1/2 oz eq = 1/4 cup cooked or 0.5 oz (14 g) dry            |
|         | Breakfast cereals (cooked)                                   | 1 oz eq = 1/2 cup cooked or 1 oz (28 q) dry                |
|         | Bulgur or cracked wheat                                      | 2 oz eg = 1 cup cooked or 2 oz (56 g) dry                  |
| Group H | Macaroni and Noodles (all shapes/varieties)                  | 2 02 cq = 1 cup cooked of 2 02 (00 g) ut)                  |
|         | Ravioli (noodle only)                                        |                                                            |
|         | • Rice                                                       |                                                            |
|         | Ready to eat breakfast cereal (cold, dry)                    | Flakes and round cereal                                    |
|         | ,                                                            | 1/2 oz eg = 1/2 cup or 0.5 oz                              |
|         |                                                              | 1 oz eq = 1 cup or 1 oz                                    |
|         |                                                              | 2 oz eg = 2 cups or 2 oz                                   |
|         |                                                              | Puffed cereal                                              |
|         |                                                              | 1/2 oz eq = 5/8 cup or 0.5 oz                              |
| Group I |                                                              | 1 oz eg = 1.25 cups or 1 oz                                |
|         |                                                              | 2 oz eg = 2.5 cups or 2 oz                                 |
|         |                                                              | · ·                                                        |
|         |                                                              | Granola<br>1/2 oz eg = 1/8 cup or 0.5 oz                   |
|         |                                                              | 1 oz eq = 1/8 cup or 0.5 oz<br>1 oz eq = 1/4 cup or 1 oz   |
|         |                                                              | 2 oz eq = 1/2 cup or 2 oz                                  |
|         |                                                              | 2 02 04 - 1/2 0up 01 2 02                                  |

<sup>\*</sup> Groups F and G have been excluded as they only contain non-creditable grain-based desserts.

| Groups and Grain Items |                                                                                                                                                                                                       | Minimum Grains Portion Size Requirement                                            |
|------------------------|-------------------------------------------------------------------------------------------------------------------------------------------------------------------------------------------------------|------------------------------------------------------------------------------------|
| Group A                | Bread type coating, bread<br>sticks, Chow Mein noodles,<br>savory crackers, croutons,<br>hard pretzels, dry bread in<br>stuffing                                                                      | 1/2 oz eq = 11 g or 0.4 oz<br>1 oz eq = 22 g or 0.8 oz<br>2 oz eq = 44 g or 1.6 oz |
| Group B                | Bagels, batter type coating, biscuits, bread, buns/rolls, graham and animal crackers, egg roll skins, English muffins, pita bread, pizza crust, soft pretzels, tortillas, tortilla chips, taco shells | 1/2 oz eq = 14 g or 0.5 oz<br>1 oz eq = 28 g or 1.0 oz<br>2 oz eq = 56 g or 2.0 oz |