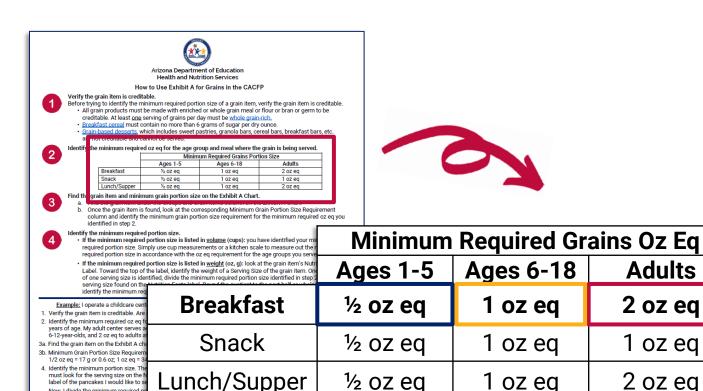

### How to Use Exhibit A for Grains in the CACFP

Verify the grain item is creditable.

- Before trying to identify the minimum required portion size of a grain item, verify the grain item is creditable.
- · All grain products must be made with enriched or whole grain meal or flour or bran or germ to be creditable. At least one serving of grains per day must be whole grain-rich.
- . Breakfast cereal must contain no more than 6 grams of sugar per dry ounce.
- · Grain-based desserts, which includes sweet pastries, granola bars, cereal bars, breakfast bars, etc. are not creditable and cannot be served.
- Identify the minimum required oz eg for the age group and meal where the grain is being served.

|              | Minim     | um Required Grains Por | tion Size |
|--------------|-----------|------------------------|-----------|
|              | Ages 1-5  | Ages 6-18              | Adults    |
| Breakfast    | ½ oz eq   | 1 oz eq                | 2 oz eq   |
| Snack        | ½ oz eq   | 1 oz eq                | 1 oz eq   |
| Lunch/Supper | 1/₂ oz eq | 1 oz eq                | 2 oz eq   |

- Find the grain item and minimum grain portion size on the Exhibit A Chart.
- a. Find the grain item under the Groups and Grain Items column on the Exhibit A Chart.
- b. Once the grain item is found, look at the corresponding Minimum Grain Portion Size Requirement column and identify the minimum grain portion size requirement for the minimum required oz eq you identified in step 2.
- Identify the minimum required portion size.
  - · If the minimum required portion size is listed in volume (cups): you have identified your minimum required portion size. Simply use cup measurements or a kitchen scale to measure out the minimum required portion size in accordance with the oz eq requirement for the age groups you serve.
  - · If the minimum required portion size is listed in weight (oz, q): look at the grain item's Nutrition Facts Label. Toward the top of the label, identify the weight of a Serving Size of the grain item. Once the weight of one serving size is identified, divide the minimum required portion size identified in step 2 by the serving size found on the Nutrition Facts label. Round the quotient to the next half or whole number to identify the minimum required portion size for the grain item.