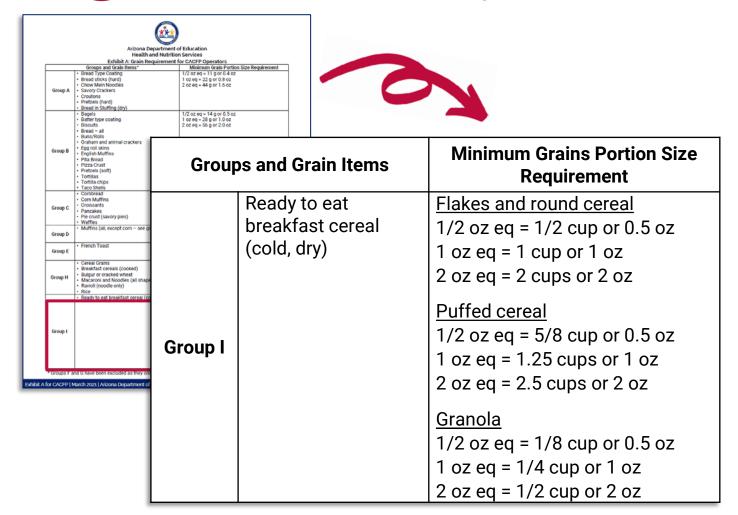

### Arizona Department of Education Health and Nutrition Services

Exhibit A: Grain Requirement for CACFP Operators

|         | Groups and Grain Items*                                      | Minimum Grain Portion Size Requirement                 |
|---------|--------------------------------------------------------------|--------------------------------------------------------|
|         | Bread Type Coating                                           | 1/2 oz eq = 11 g or 0.4 oz                             |
|         | Bread sticks (hard)                                          | 1 oz eq = 22 g or 0.8 oz                               |
|         | Chow Mein Noodles                                            | 2 oz eq = 44 g or 1.6 oz                               |
| Group A | Savory Crackers                                              |                                                        |
|         | Croutons                                                     |                                                        |
|         | Pretzels (hard)                                              |                                                        |
|         | Bread in Stuffing (dry)                                      |                                                        |
|         | Bagels                                                       | 1/2 oz eq = 14 g or 0.5 oz                             |
|         | Batter type coating                                          | 1 oz eq = 28 g or 1.0 oz                               |
|         | Biscuits                                                     | 2 oz eq = 56 g or 2.0 oz                               |
|         | Bread – all     Bread / Balla                                |                                                        |
|         | Buns/Rolls     Graham and animal crackers                    |                                                        |
|         | Granam and animal crackers     Edg roll skins                |                                                        |
| Group B | English Muffins                                              |                                                        |
|         | Pita Bread                                                   |                                                        |
|         | Pizza Crust                                                  |                                                        |
|         | Pretzels (soft)                                              |                                                        |
|         | Tortillas                                                    |                                                        |
|         | Tortilla chips                                               |                                                        |
|         | Taco Shells                                                  |                                                        |
|         | Cornbread                                                    | 1/2 oz eg = 17 g or 0.6 oz                             |
|         | Corn Muffins                                                 | 1 oz eg = 34 g or 1.2 oz                               |
| _       | Croissants                                                   | 2 oz eg = 68 g or 2.4 oz                               |
| Group C | Pancakes                                                     |                                                        |
|         | Pie crust (savory pies)                                      |                                                        |
|         | Waffles                                                      |                                                        |
|         | <ul> <li>Muffins (all, except corn – see group C)</li> </ul> | 1/2 oz eq = 28 g or 1.0 oz                             |
| Group D |                                                              | 1 oz eq = 55 g or 2.0 oz                               |
|         |                                                              | 2 oz eq = 110 g or 4.0 oz                              |
|         | French Toast                                                 | 1/2 oz eq = 35 g or 1.2 oz                             |
| Group E |                                                              | 1 oz eq = 69 g or 2.4 oz                               |
|         |                                                              | 2 oz eq = 138 g or 4.8 oz                              |
|         | Cereal Grains                                                | 1/2 oz eq = 1/4 cup cooked or 0.5 oz (14 g) dry        |
|         | Breakfast cereals (cooked)                                   | 1 oz eq = 1/2 cup cooked or 1 oz (28 g) dry            |
| Group H | Bulgur or cracked wheat                                      | 2 oz eq = 1 cup cooked or 2 oz (56 g) dry              |
|         | Macaroni and Noodles (all shapes/varieties)                  |                                                        |
|         | Ravioli (noodle only)                                        |                                                        |
|         | Rice                                                         | Flakes and round cereal                                |
|         | Ready to eat breakfast cereal (cold, dry)                    | 1/2 oz eq = 1/2 cup or 0.5 oz                          |
|         |                                                              | 1 oz eq = 1 cup or 1 oz                                |
|         |                                                              | 2 oz eq = 2 cups or 2 oz                               |
|         |                                                              |                                                        |
|         |                                                              | Puffed cereal                                          |
| Group I |                                                              | 1/2 oz eq = 5/8 cup or 0.5 oz                          |
| o.oup i |                                                              | 1 oz eq = 1.25 cups or 1 oz                            |
|         |                                                              | 2 oz eq = 2.5 cups or 2 oz                             |
|         |                                                              | Granola                                                |
|         |                                                              | 1/2 oz eq = 1/8 cup or 0.5 oz                          |
|         |                                                              | 1 oz eq = 1/4 cup or 1 oz<br>2 oz eq = 1/2 cup or 2 oz |
|         |                                                              |                                                        |

### Arizona Department of Education Health and Nutrition Services

Exhibit A: Grain Requirement for CACFP Operators

|         | Exhibit A: Grain Requirement f<br>Groups and Grain Items*    | Minimum Grain Portion Size Requirement                     |
|---------|--------------------------------------------------------------|------------------------------------------------------------|
|         | Bread Type Coating                                           | 1/2 oz eg = 11 g or 0.4 oz                                 |
|         | Bread sticks (hard)                                          | 1 oz eg = 22 g or 0.8 oz                                   |
|         | Chow Mein Noodles                                            | 2 oz eg = 44 g or 1.6 oz                                   |
| Group A | Savory Crackers                                              | 2 02 eq - 44 g 01 1.0 02                                   |
| Gloup A | Croutons                                                     |                                                            |
|         | Pretzels (hard)                                              |                                                            |
|         | Bread in Stuffing (dry)                                      |                                                            |
|         | Bagels                                                       | 1/2 oz eg = 14 g or 0.5 oz                                 |
|         | Batter type coating                                          | 1 oz eg = 28 g or 1.0 oz                                   |
|         | Biscuits                                                     | 2 oz eg = 56 g or 2.0 oz                                   |
|         | Bread - all                                                  | 2 02 04 00 9 01 2.0 02                                     |
|         | Buns/Rolls                                                   |                                                            |
|         | Graham and animal crackers                                   |                                                            |
|         | Eag roll skins                                               |                                                            |
| Group B | English Muffins                                              |                                                            |
|         | Pita Bread                                                   |                                                            |
|         | Pizza Crust                                                  |                                                            |
|         | Pretzels (soft)                                              |                                                            |
|         | Tortillas                                                    |                                                            |
|         | Tortilla chips                                               |                                                            |
|         | Taco Shells                                                  |                                                            |
|         | Cornbread                                                    | 1/2 oz eq = 17 g or 0.6 oz                                 |
|         | Corn Muffins                                                 | 1 oz eq = 34 g or 1.2 oz                                   |
| Group C | Croissants                                                   | 2 oz eq = 68 g or 2.4 oz                                   |
| Group C | Pancakes                                                     |                                                            |
|         | Pie crust (savory pies)                                      |                                                            |
|         | Waffles                                                      | 4.0                                                        |
|         | <ul> <li>Muffins (all, except corn – see group C)</li> </ul> | 1/2 oz eq = 28 g or 1.0 oz                                 |
| Group D |                                                              | 1 oz eq = 55 g or 2.0 oz                                   |
|         | French Toast                                                 | 2 oz eq = 110 g or 4.0 oz<br>1/2 oz eq = 35 g or 1.2 oz    |
| Group E | French Toast                                                 | 1 / 2 0 / eq = 35 g or 1.2 0 /<br>1 oz eq = 69 g or 2.4 oz |
| Group E |                                                              | 2 oz eg = 138 g or 4.8 oz                                  |
|         | Cereal Grains                                                | 1/2 oz eq = 1/4 cup cooked or 0.5 oz (14 g) dry            |
|         | Breakfast cereals (cooked)                                   | 1 oz eq = 1/2 cup cooked or 1 oz (28 q) dry                |
|         | Bulgur or cracked wheat                                      | 2 oz eg = 1 cup cooked or 2 oz (56 g) dry                  |
| Group H | Macaroni and Noodles (all shapes/varieties)                  | 2 02 cq = 1 cup cooked of 2 02 (00 g) ut)                  |
|         | Ravioli (noodle only)                                        |                                                            |
|         | • Rice                                                       |                                                            |
|         | Ready to eat breakfast cereal (cold, dry)                    | Flakes and round cereal                                    |
|         | ,                                                            | 1/2 oz eg = 1/2 cup or 0.5 oz                              |
|         |                                                              | 1 oz eq = 1 cup or 1 oz                                    |
|         |                                                              | 2 oz eg = 2 cups or 2 oz                                   |
|         |                                                              | Puffed cereal                                              |
|         |                                                              | 1/2 oz eq = 5/8 cup or 0.5 oz                              |
| Group I |                                                              | 1 oz eg = 1.25 cups or 1 oz                                |
|         |                                                              | 2 oz eg = 2.5 cups or 2 oz                                 |
|         |                                                              | · ·                                                        |
|         |                                                              | Granola<br>1/2 oz eg = 1/8 cup or 0.5 oz                   |
|         |                                                              | 1 oz eq = 1/8 cup or 0.5 oz<br>1 oz eq = 1/4 cup or 1 oz   |
|         |                                                              | 2 oz eq = 1/2 cup or 2 oz                                  |
|         |                                                              | 2 02 04 - 1/2 0up 01 2 02                                  |