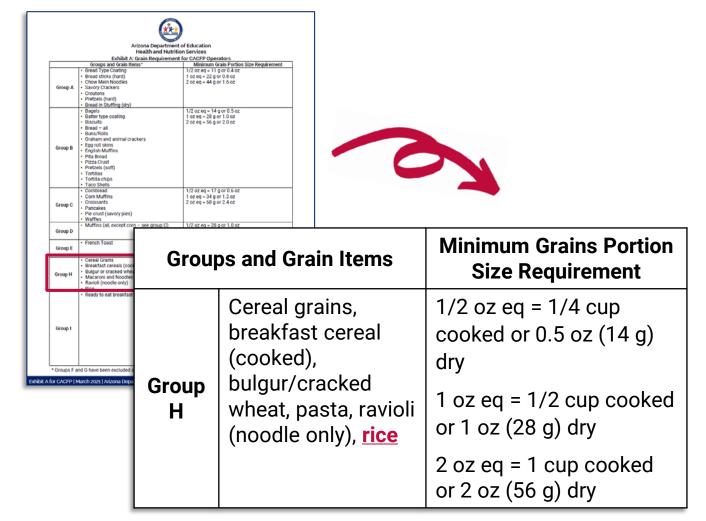

### Arizona Department of Education Health and Nutrition Services

Exhibit A: Grain Requirement for CACFP Operators

|         | Groups and Grain Items*                                      | Minimum Grain Portion Size Requirement                 |
|---------|--------------------------------------------------------------|--------------------------------------------------------|
|         | Bread Type Coating                                           | 1/2 oz eq = 11 g or 0.4 oz                             |
|         | Bread sticks (hard)                                          | 1 oz eq = 22 g or 0.8 oz                               |
|         | Chow Mein Noodles                                            | 2 oz eq = 44 g or 1.6 oz                               |
| Group A | Savory Crackers                                              |                                                        |
|         | Croutons                                                     |                                                        |
|         | Pretzels (hard)                                              |                                                        |
|         | Bread in Stuffing (dry)                                      |                                                        |
|         | Bagels                                                       | 1/2 oz eq = 14 g or 0.5 oz                             |
|         | Batter type coating                                          | 1 oz eq = 28 g or 1.0 oz                               |
|         | Biscuits                                                     | 2 oz eq = 56 g or 2.0 oz                               |
|         | Bread – all     Bread / Balla                                |                                                        |
|         | Buns/Rolls     Graham and animal crackers                    |                                                        |
|         | Granam and animal crackers     Edg roll skins                |                                                        |
| Group B | English Muffins                                              |                                                        |
|         | Pita Bread                                                   |                                                        |
|         | Pizza Crust                                                  |                                                        |
|         | Pretzels (soft)                                              |                                                        |
|         | Tortillas                                                    |                                                        |
|         | Tortilla chips                                               |                                                        |
|         | Taco Shells                                                  |                                                        |
|         | Cornbread                                                    | 1/2 oz eg = 17 g or 0.6 oz                             |
|         | Corn Muffins                                                 | 1 oz eg = 34 g or 1.2 oz                               |
| _       | Croissants                                                   | 2 oz eg = 68 g or 2.4 oz                               |
| Group C | Pancakes                                                     |                                                        |
|         | Pie crust (savory pies)                                      |                                                        |
|         | Waffles                                                      |                                                        |
|         | <ul> <li>Muffins (all, except corn – see group C)</li> </ul> | 1/2 oz eq = 28 g or 1.0 oz                             |
| Group D |                                                              | 1 oz eq = 55 g or 2.0 oz                               |
|         |                                                              | 2 oz eq = 110 g or 4.0 oz                              |
|         | French Toast                                                 | 1/2 oz eq = 35 g or 1.2 oz                             |
| Group E |                                                              | 1 oz eq = 69 g or 2.4 oz                               |
|         |                                                              | 2 oz eq = 138 g or 4.8 oz                              |
|         | Cereal Grains                                                | 1/2 oz eq = 1/4 cup cooked or 0.5 oz (14 g) dry        |
|         | Breakfast cereals (cooked)                                   | 1 oz eq = 1/2 cup cooked or 1 oz (28 g) dry            |
| Group H | Bulgur or cracked wheat                                      | 2 oz eq = 1 cup cooked or 2 oz (56 g) dry              |
|         | Macaroni and Noodles (all shapes/varieties)                  |                                                        |
|         | Ravioli (noodle only)                                        |                                                        |
|         | Rice                                                         | Flakes and round cereal                                |
|         | Ready to eat breakfast cereal (cold, dry)                    | 1/2 oz eq = 1/2 cup or 0.5 oz                          |
|         |                                                              | 1 oz eq = 1 cup or 1 oz                                |
|         |                                                              | 2 oz eq = 2 cups or 2 oz                               |
|         |                                                              |                                                        |
|         |                                                              | Puffed cereal                                          |
| Group I |                                                              | 1/2 oz eq = 5/8 cup or 0.5 oz                          |
| o.oup i |                                                              | 1 oz eq = 1.25 cups or 1 oz                            |
|         |                                                              | 2 oz eq = 2.5 cups or 2 oz                             |
|         |                                                              | Granola                                                |
|         |                                                              | 1/2 oz eq = 1/8 cup or 0.5 oz                          |
|         |                                                              | 1 oz eq = 1/4 cup or 1 oz<br>2 oz eq = 1/2 cup or 2 oz |
|         |                                                              |                                                        |

<sup>\*</sup> Groups F and G have been excluded as they only contain non-creditable grain-based desserts

Exhibit A for CACFP | March 2021 | Arizona Department of Education | This institution is an equal opportunity provider.