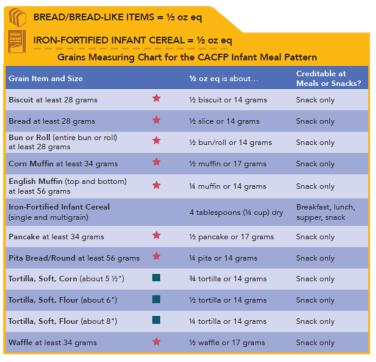

#### **Grains Measuring Chart:** Pages 2-4

| Grains Measurin                            | Grains Measuring Chart for the Child and Adult Care Food Program |                                                                                          |                                                    |  |  |
|--------------------------------------------|------------------------------------------------------------------|------------------------------------------------------------------------------------------|----------------------------------------------------|--|--|
|                                            | Age Group and Meal                                               |                                                                                          |                                                    |  |  |
|                                            | 1- through 5-year-olds<br>at Breakfast, Lunch,<br>Supper, Snack  | 6- through 18-year-olds<br>at Breakfast, Lunch,<br>Supper, Snack<br>Adults at Snack only | Adults at Breakfast,<br>Lunch, Supper              |  |  |
| Grain Item and Size                        | Serve at Least ½ oz. eq., which equals about                     | Serve at Least<br>1 oz. eq., which equals<br>about                                       | Serve at Least<br>2 oz. eq., which<br>equals about |  |  |
| Bagel (entire bagel)<br>at least 56 grams* | 1/4 bagel or 14 grams                                            | ½ bagel or 28 grams                                                                      | 1 bagel or 56 grams                                |  |  |

## How to Use the Grains Measuring Chart

## Assess Grain Portion Sizes Using Team Nutrition's Grains Measuring Chart

- Find the grain item you want to serve under the Grain Item and Size column.
- Check if the chart lists a size or weight by the name of the grain.
- Find the column for the age of your participants and the meal or snack being served.