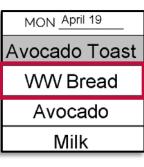

# **Identifying Oz Eq Grain Portion Sizes**

I am a multi-site sponsor responsible for operating and monitoring the CACFP at a childcare center and an adult day center.

Both sites are serving this menu.

|                                                                                                                         | A140                      |                         | Aii 04         | A:100                                 | And On                     |
|-------------------------------------------------------------------------------------------------------------------------|---------------------------|-------------------------|----------------|---------------------------------------|----------------------------|
|                                                                                                                         | MON April 19              | TUES April 20           | WED April 21   | THURS April 22                        | FRI April 23               |
| BREAKFAST                                                                                                               | Avocado Toast             |                         |                |                                       |                            |
| Grain or Meat/Meat Alt                                                                                                  | WW Bread                  | WGR Oatmeal             | Pancakes       | WW French Toast                       | WW Bagel                   |
| Fruit/Vegetable                                                                                                         | Avocado                   | Blueberries             | Strawberries   | Applesauce                            | Pineapple                  |
| Fluid Milk                                                                                                              | Milk                      | Milk                    | Milk           | Milk                                  | Milk                       |
| Extra                                                                                                                   |                           |                         |                |                                       | Cream Chees                |
| LUNCH                                                                                                                   | HM Chicken and Rice Bowls | Bean and Cheese Burrito |                | CN Chicken Patty Sandwich             | HM Shepherd's F            |
| Meat/Alternate                                                                                                          | Chicken                   | Refried Beans & Cheese  | Ground Beef    | CN Chicken Patty                      | Ground Bee                 |
| Grain                                                                                                                   | WGR Brown Rice            | WW Tortilla             | WW Penne Pasta | CN Chicken Patty (Breading) & WW Roll | WW Roll                    |
| Vegetable                                                                                                               | Broccoli                  | HM Salsa                | Marinara Sauce | Carrots                               | Mashed Potatoes, Peas, Car |
| Fruit or Vegetable                                                                                                      | Bell Peppers              | Cucumbers               | Apple Slices   | Peaches                               | Watermelon                 |
| Fluid Milk                                                                                                              | Milk                      | Milk                    | Milk           | Milk                                  | Milk                       |
| Extra                                                                                                                   |                           |                         |                |                                       |                            |
| SNACK                                                                                                                   |                           |                         |                | Grilled Cheese                        |                            |
| Component 1                                                                                                             | Cheerios                  | English Muffin          | Baked Potato   | WW Bread                              | Vanilla Yogu               |
| Component 2                                                                                                             | Milk                      | Nut Butter              | Carne Asada    | Cheddar Cheese                        | Strawberries               |
| Extra                                                                                                                   | Banana Slices             |                         |                |                                       |                            |
| Acronyms:  W.W. Whole Wheat  W.G.R. Whole Grain-Rich  H.H. Homemade  N. Processed/Convenience Item (CN Label Available) |                           |                         |                |                                       |                            |

# Oz Eq Grain Portion Sizes

Grain Portion
Sizes for Monday

Breakfast - WW Bread

Ages 1-5: ½ slice Ages 6-12: 1 slice Adults: 2 slices Summary

I am a multi-site sponsor responsible for operating and monitoring the CACFP at a childcare center and an adult day center.

#### Breakfast - WW Bread

Ages 1-5: ½ slice Ages 6-12: 1 slice Adults: 2 slices