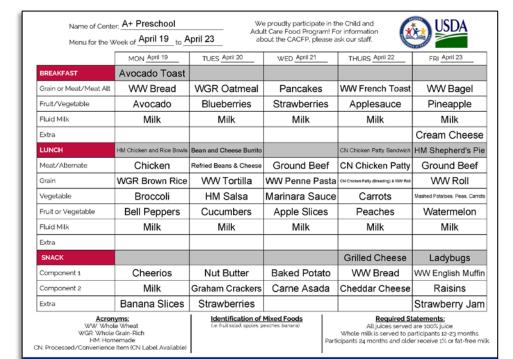

# **Identifying Oz Eq Grain Portion Sizes**

I am a multi-site sponsor responsible for operating and monitoring the CACFP at a childcare center and an adult day center.

Both sites are serving this menu.

|                                                                                                                         | A140                      |                         | Aii 04         | A:100                                 | And On                     |
|-------------------------------------------------------------------------------------------------------------------------|---------------------------|-------------------------|----------------|---------------------------------------|----------------------------|
|                                                                                                                         | MON April 19              | TUES April 20           | WED April 21   | THURS April 22                        | FRI April 23               |
| BREAKFAST                                                                                                               | Avocado Toast             |                         |                |                                       |                            |
| Grain or Meat/Meat Alt                                                                                                  | WW Bread                  | WGR Oatmeal             | Pancakes       | WW French Toast                       | WW Bagel                   |
| Fruit/Vegetable                                                                                                         | Avocado                   | Blueberries             | Strawberries   | Applesauce                            | Pineapple                  |
| Fluid Milk                                                                                                              | Milk                      | Milk                    | Milk           | Milk                                  | Milk                       |
| Extra                                                                                                                   |                           |                         |                |                                       | Cream Chees                |
| LUNCH                                                                                                                   | HM Chicken and Rice Bowls | Bean and Cheese Burrito |                | CN Chicken Patty Sandwich             | HM Shepherd's F            |
| Meat/Alternate                                                                                                          | Chicken                   | Refried Beans & Cheese  | Ground Beef    | CN Chicken Patty                      | Ground Bee                 |
| Grain                                                                                                                   | WGR Brown Rice            | WW Tortilla             | WW Penne Pasta | CN Chicken Patty (Breading) & WW Roll | WW Roll                    |
| Vegetable                                                                                                               | Broccoli                  | HM Salsa                | Marinara Sauce | Carrots                               | Mashed Potatoes, Peas, Car |
| Fruit or Vegetable                                                                                                      | Bell Peppers              | Cucumbers               | Apple Slices   | Peaches                               | Watermelon                 |
| Fluid Milk                                                                                                              | Milk                      | Milk                    | Milk           | Milk                                  | Milk                       |
| Extra                                                                                                                   |                           |                         |                |                                       |                            |
| SNACK                                                                                                                   |                           |                         |                | Grilled Cheese                        |                            |
| Component 1                                                                                                             | Cheerios                  | English Muffin          | Baked Potato   | WW Bread                              | Vanilla Yogu               |
| Component 2                                                                                                             | Milk                      | Nut Butter              | Carne Asada    | Cheddar Cheese                        | Strawberries               |
| Extra                                                                                                                   | Banana Slices             |                         |                |                                       |                            |
| Acronyms:  W.W. Whole Wheat  W.G.R. Whole Grain-Rich  H.H. Homemade  N. Processed/Convenience Item (CN Label Available) |                           |                         |                |                                       |                            |

Both sites are serving this menu.

|                                                                                                                      | er: A+ Preschool<br>Veek of April 19 to A | Adu                                              | e proudly participate in the<br>lt Care Food Program! Foout the CACFP, please a | or information                                                                      | USDA                                         |
|----------------------------------------------------------------------------------------------------------------------|-------------------------------------------|--------------------------------------------------|---------------------------------------------------------------------------------|-------------------------------------------------------------------------------------|----------------------------------------------|
| Menu for the W                                                                                                       | MON April 19                              | TUES April 20                                    | WED April 21                                                                    | THURS April 22                                                                      | FRI April 23                                 |
| BREAKFAST                                                                                                            | Avocado Toast                             | 1023 1023                                        | WED                                                                             | THORS **                                                                            | PRI SPINIS                                   |
| Grain or Meat/Meat Alt                                                                                               | WW Bread                                  | WGR Oatmeal                                      | Pancakes                                                                        | WW French Toast                                                                     | WW Bagel                                     |
| Fruit/Vegetable                                                                                                      | Avocado                                   | Blueberries                                      | Strawberries                                                                    | Applesauce                                                                          | Pineapple                                    |
| Fluid Milk                                                                                                           | Milk                                      | Milk                                             | Milk                                                                            | Milk                                                                                | Milk                                         |
| Extra                                                                                                                |                                           |                                                  |                                                                                 |                                                                                     | Cream Cheese                                 |
| LUNCH                                                                                                                | HM Chicken and Rice Bowls                 | Bean and Cheese Burrito                          |                                                                                 | CN Chicken Patty Sandwich                                                           | HM Shepherd's Pie                            |
| Meat/Alternate                                                                                                       | Chicken                                   | Refried Beans & Cheese                           | Ground Beef                                                                     | CN Chicken Patty                                                                    | Ground Beef                                  |
| Grain                                                                                                                | WGR Brown Rice                            | WW Tortilla                                      | WW Penne Pasta                                                                  | CN Chicken Patty (Breading) & WW Roll                                               | WW Roll                                      |
| Vegetable                                                                                                            | Broccoli                                  | HM Salsa                                         | Marinara Sauce                                                                  | Carrots                                                                             | Mashed Potatoes, Peas, Carrot                |
| Fruit or Vegetable                                                                                                   | Bell Peppers                              | Cucumbers                                        | Apple Slices                                                                    | Peaches                                                                             | Watermelon                                   |
| Fluid Milk                                                                                                           | Milk                                      | Milk                                             | Milk                                                                            | Milk                                                                                | Milk                                         |
| Extra                                                                                                                |                                           |                                                  |                                                                                 |                                                                                     |                                              |
| SNACK                                                                                                                |                                           |                                                  |                                                                                 | Grilled Cheese                                                                      |                                              |
| Component 1                                                                                                          | Cheerios                                  | English Muffin                                   | Baked Potato                                                                    | WW Bread                                                                            | Vanilla Yogurt                               |
| Component 2                                                                                                          | Milk                                      | Nut Butter                                       | Carne Asada                                                                     | Cheddar Cheese                                                                      | Strawberries                                 |
| Extra                                                                                                                | Banana Slices                             |                                                  |                                                                                 |                                                                                     |                                              |
| Acronyms:  WW. Whole Wheat  WGR. Whole Grain-Rich  HM: Homemade  CN. Processed/Convenience Item (CN Label Available) |                                           | Identification of<br>6.e. fruit salad: apples, p | eaches, banana)                                                                 | Required St All juices served Whole milk is served to pacipants 24 months and older | are 100% juice.<br>articipants 12-23 months. |

#### Oz Eq Grain Portion Sizes

| Name of Cente                                             | he Child and<br>for information<br>ask our staff. | USDA                                             |                  |                                                                                               |                                               |
|-----------------------------------------------------------|---------------------------------------------------|--------------------------------------------------|------------------|-----------------------------------------------------------------------------------------------|-----------------------------------------------|
|                                                           | MON April 19                                      | TUES April 20                                    | WED April 21     | THURS April 22                                                                                | FRI April 23                                  |
| BREAKFAST                                                 | Avocado Toast                                     |                                                  |                  |                                                                                               |                                               |
| Grain or Meat/Meat Alt                                    | WW Bread                                          | WGR Oatmeal                                      | Pancakes         | WW French Toast                                                                               | WW Bagel                                      |
| Fruit/Vegetable                                           | Avocado                                           | Blueberries                                      | Strawberries     | Applesauce                                                                                    | Pineapple                                     |
| Fluid Milk                                                | Milk                                              | Milk                                             | Milk             | Milk                                                                                          | Milk                                          |
| Extra                                                     |                                                   |                                                  |                  |                                                                                               | Cream Chees                                   |
| LUNCH                                                     | HM Chicken and Rice Bowls                         | Bean and Cheese Burrito                          |                  | CN Chicken Patty Sandwich                                                                     | HM Shepherd's P                               |
| Meat/Alternate                                            | Chicken                                           | Refried Beans & Cheese                           | Ground Beef      | CN Chicken Patty                                                                              | Ground Beef                                   |
| Grain                                                     | WGR Brown Rice                                    | WW Tortilla                                      | WW Penne Pasta   | CN Chicken Patty (Breading) & WW Roll                                                         | WW Roll                                       |
| Vegetable                                                 | Broccoli                                          | HM Salsa                                         | Marinara Sauce   | Carrots                                                                                       | Mashed Potatoes, Peas, Carr                   |
| Fruit or Vegetable                                        | Bell Peppers                                      | Cucumbers                                        | Apple Slices     | Peaches                                                                                       | Watermelon                                    |
| Fluid Milk                                                | Milk                                              | Milk                                             | Milk             | Milk                                                                                          | Milk                                          |
| Extra                                                     |                                                   |                                                  |                  |                                                                                               |                                               |
| SNACK                                                     |                                                   |                                                  |                  | Grilled Cheese                                                                                |                                               |
| Component 1                                               | Cheerios                                          | English Muffin                                   | Baked Potato     | WW Bread                                                                                      | Vanilla Yogur                                 |
| Component 2                                               | Milk                                              | Nut Butter                                       | Carne Asada      | Cheddar Cheese                                                                                | Strawberries                                  |
| Extra                                                     | Banana Slices                                     |                                                  |                  |                                                                                               |                                               |
| Acror WW: Who WGR: Whole HM: Hon N: Processed/Convenience | le Wheat<br>Grain-Rich<br>nemade                  | Identification of<br>6.e. fruit salad: apples. p | peaches, banana) | Required St<br>All juices served<br>Whole milk is served to p<br>ticipants 24 months and olde | l are 100% juice.<br>articipants 12-23 months |

# Summary

I am a multi-site sponsor responsible for operating and monitoring the CACFP at a childcare center and an adult day center.

Both sites are serving this menu.

| Menu for the Week of April 19 to April 23  We proudly participate in the Child and Adult Care Food Program! For information about the CACFP, please ask our staff. |                                  |                                                  |                  |                                                                                               |                                             |
|--------------------------------------------------------------------------------------------------------------------------------------------------------------------|----------------------------------|--------------------------------------------------|------------------|-----------------------------------------------------------------------------------------------|---------------------------------------------|
|                                                                                                                                                                    | MON April 19                     | TUES April 20                                    | WED April 21     | THURS April 22                                                                                | FRI April 23                                |
| BREAKFAST                                                                                                                                                          | Avocado Toast                    |                                                  |                  |                                                                                               |                                             |
| Grain or Meat/Meat Alt                                                                                                                                             | WW Bread                         | WGR Oatmeal                                      | Pancakes         | WW French Toast                                                                               | WW Bagel                                    |
| Fruit/Vegetable                                                                                                                                                    | Avocado                          | Blueberries                                      | Strawberries     | Applesauce                                                                                    | Pineapple                                   |
| Fluid Milk                                                                                                                                                         | Milk                             | Milk                                             | Milk             | Milk                                                                                          | Milk                                        |
| Extra                                                                                                                                                              |                                  |                                                  |                  |                                                                                               | Cream Chees                                 |
| LUNCH                                                                                                                                                              | HM Chicken and Rice Bowls        | Bean and Cheese Burrito                          |                  | CN Chicken Patty Sandwich                                                                     | HM Shepherd's P                             |
| Meat/Alternate                                                                                                                                                     | Chicken                          | Refried Beans & Cheese                           | Ground Beef      | CN Chicken Patty                                                                              | Ground Beef                                 |
| Grain                                                                                                                                                              | WGR Brown Rice                   | WW Tortilla                                      | WW Penne Pasta   | CN Chicken Patty (Breading) & WW Roll                                                         | WW Roll                                     |
| Vegetable                                                                                                                                                          | Broccoli                         | HM Salsa                                         | Marinara Sauce   | Carrots                                                                                       | Mashed Potatoes, Peas, Carr                 |
| Fruit or Vegetable                                                                                                                                                 | Bell Peppers                     | Cucumbers                                        | Apple Slices     | Peaches                                                                                       | Watermelon                                  |
| Fluid Milk                                                                                                                                                         | Milk                             | Milk                                             | Milk             | Milk                                                                                          | Milk                                        |
| Extra                                                                                                                                                              |                                  |                                                  |                  |                                                                                               |                                             |
| SNACK                                                                                                                                                              |                                  |                                                  |                  | Grilled Cheese                                                                                |                                             |
| Component 1                                                                                                                                                        | Cheerios                         | English Muffin                                   | Baked Potato     | WW Bread                                                                                      | Vanilla Yogur                               |
| Component 2                                                                                                                                                        | Milk                             | Nut Butter                                       | Carne Asada      | Cheddar Cheese                                                                                | Strawberries                                |
| Extra                                                                                                                                                              | Banana Slices                    |                                                  |                  |                                                                                               |                                             |
| Acron<br>WW: Whol<br>WGR: Whole<br>HM: Hom<br>N: Processed/Convenience                                                                                             | le Wheat<br>Grain-Rich<br>nemade | Identification of<br>6.e. fruit salad: apples, p | peaches, banana) | Required St<br>All juices served<br>Whole milk is served to pa<br>icipants 24 months and olde | are 100% juice.<br>articipants 12-23 months |