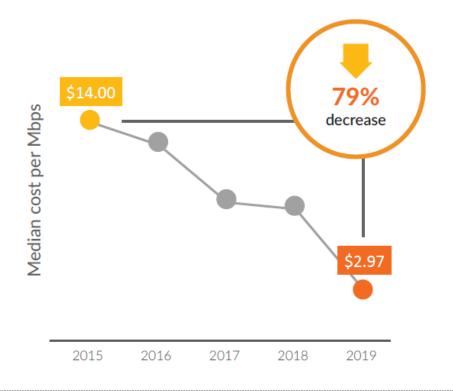

Arizona has made huge improvements in our goal of providing I Mbps per student regardless of physical location

Amazing progress has been made in creating bandwidth that's both reliable and affordable

|      |                                                   |                        |                       | Charlent         | Tabal Funda                  | State                      | Calcard.         | Total Funding                |
|------|---------------------------------------------------|------------------------|-----------------------|------------------|------------------------------|----------------------------|------------------|------------------------------|
| Year | District                                          | Status                 | Discount<br>Percentag | Student<br>Count | Total Erate<br>Portion       | Matching                   | School<br>Potion | Request to                   |
|      |                                                   |                        | ^ Ŭ                   |                  |                              | Portion                    |                  | USAC                         |
|      | Pinal County Consortium                           | In process             | 85%                   | 0                | \$31,245,940.37              |                            |                  | \$33,779,395.00              |
|      | Cochise County Consortium                         | Awaiting FCDL          | 80%                   | 25000            | \$22,935,340.21              |                            | -                | \$25,483,711.35              |
|      | Gila County Consortium                            | In process             | 83%                   | 6800             | \$17,541,115.61              |                            | •                | \$19,490,128.46              |
|      | Apache County Consortium                          | In process             | 85%                   | 4062             | \$7,750,865.14               | \$628,448.53               | \$0.00           | \$8,379,313.67               |
| 2018 | Grand Canyon USD                                  | In process             | 80%                   | 283              | \$5,094,180.34               | \$566,020.03               | \$0.00           | \$5,660,200.37               |
| 2020 | Navajo Nation                                     | Awaiting FCDL          | 90%                   | 0                | \$4,964,552.85               | \$261,292.26               | \$0.00           | \$5,225,845.11               |
|      | Vail District                                     | In process             | 60%                   | 12860            | \$3,182,054.40               | . ,                        | \$909,158.40     | \$4,545,792.00               |
|      | LaPaz County                                      | In process             | 90%                   | 0                | \$3,776,227.20               | \$198,748.80               | \$0.00           | \$3,974,976.00               |
|      | Maricopa Unified                                  | Complete               | 80%                   | 6636             | \$1,665,000.00               | \$185,000.00               | \$0.00           | \$1,850,000.00               |
|      | Yavapai County Education Technology Consol        |                        | 80%                   | 26000            | \$1,627,488.00               | \$180,832.00               | \$0.00           | \$1,808,320.00               |
|      | Paloma Elementary                                 | Awaiting FCDL          | 90%                   | 123              | \$1,568,483.25               | \$82,551.75                | \$0.00           | \$1,651,035.00               |
|      | Apache County Consortium                          | In process             | 85%                   | 0                | \$1,286,724.95               | \$104,329.05               | \$0.00           | \$1,391,054.00               |
|      | Saddle Mountain School District                   | Complete               | 80%                   | 1764             | \$1,034,100.00               | \$114,900.00               | \$0.00           | \$1,149,000.00               |
|      | Heber-Overgaard Unif Sch Dst 6                    | Complete               | 80%                   | 520              | \$900,308.20                 | \$100,034.26               | \$0.00           | \$1,000,342.46               |
|      | Stanfield School District 24                      | Complete               | 90%                   | 529              | \$902,500.00                 | \$47,500.00                | \$0.00           | \$950,000.00                 |
|      | Nogales USD                                       | Complete               | 90%                   | 8500             | \$899,650.00                 | \$47,350.00                | \$0.00           | \$947,000.00<br>\$000,000,00 |
|      | Laveen ESD<br>Santa Cruz Valley HS                | Complete<br>Complete   | 90%<br>90%            | 6831<br>395      | \$855,000.00<br>\$830,604.00 | \$45,000.00<br>\$43,716.00 | \$0.00<br>\$0.00 | \$900,000.00<br>\$874,320.00 |
|      | Lake Havasu USD                                   | Complete               | 90 %<br>80%           | 5508             | \$757,803.60                 | \$84,200.40                | \$0.00           | \$874,320.00                 |
|      | Little Singer School                              | In process             | 90%                   | 150              | \$738,777.01                 | \$38,883.00                | \$0.00           | \$777,660.01                 |
|      | Canyon State Academy                              | Cancelled              | 90%                   | 385              | \$750,000.00                 | \$0.00                     | \$0.00           | \$750,000.00                 |
|      | Agua Fria UHSD                                    | Complete               | 50 %<br>60%           | 7649             | \$524,300.00                 |                            | \$149,800.00     | \$749,000.00                 |
|      | Orme School                                       | In process             | 80%                   | 140              | \$654,703.30                 | \$72,744.81                | \$0.00           | \$727,448.11                 |
|      | Littleton School District                         | Complete               | 90%                   | 387              | \$597,550.00                 | \$31,450.00                | \$0.00           | \$629,000.00                 |
|      | Globe USD                                         | In process             | 80%                   | 1668             | \$527,144.40                 | \$58,571.60                | \$0.00           | \$585,716.00                 |
|      | Navajo County Consortium                          | Awaiting FCDL          | 80%                   | 0                | \$486,361.62                 | \$51,043.38                | \$0.00           | \$537,405.00                 |
|      | 2 .                                               |                        |                       | -                |                              |                            | -                |                              |
|      | Beaver Creek School<br>Ganado Unified District 20 | In process             | 80%                   | 275<br>1513      | \$474,849.00                 | \$52,761.00                | \$0.00           | \$527,610.00                 |
|      | Antelope Union High School                        | In process<br>Complete | 90%<br>90%            | 230              | \$448,440.51<br>\$448,189.91 | \$23,602.13<br>\$23,588.94 | \$0.00<br>\$0.00 | \$472,042.64<br>\$471,778.85 |
|      | Mohawk Valley Elementary                          | Complete               | 90%                   | 1141             | \$347,482.98                 | \$18,288.58                | \$0.00           | \$365,771.56                 |
|      | Buckeye Elementary                                | Awaiting FCDL          | 80%                   | 5614             | \$324,000.00                 | \$36,000.00                | \$0.00           | \$360,000.00                 |
|      | Combs Unified School District 44                  | Complete               | 80%                   | 4634             | \$324,000.00                 | \$36,000.00                | \$0.00           | \$360,000.00                 |
|      | Yucca School                                      | Complete               | 90%                   | 50               | \$333,496.55                 | \$17,552.45                | \$0.00           | \$351,049.00                 |
|      | Douglas Unified School District                   | Awaiting FCDL          | 90%                   | 4225             | \$253,175.00                 | \$13,325.00                | \$0.00           | \$266,500.00                 |
|      | Santa Cruz County                                 | Cancelled              | 90%<br>84%            | 4225             | \$243,800.00                 | \$15,525.00<br>\$0.00      | \$0.00           | \$265,000.00                 |
|      | Hayden-Winkelman USD                              | Cancelled              | 90%                   | 270              | \$243,800.00                 | \$0.00                     | \$0.00           | \$203,000.00<br>\$241,015.00 |
|      | Cottonwood - Oak Creek                            | In process             | 80%                   | 2079             | \$216,503.82                 | \$24,055.99                | \$0.00           | \$240,559.81                 |
|      | Somerton School District                          | Complete               | 90%                   | 2973             | \$224,200.00                 | \$11,800.00                | \$0.00           | \$236,000.00                 |
|      | Snowflake School District                         | Complete               | 70%                   | 2542             | \$174,240.00                 | \$21,780.00                | \$21,780.00      | \$217,800.00                 |
| 2020 | Liberty School District                           | Awaiting FCDL          | 70%                   | 3899             | \$172,800.00                 | \$21,600.00                | \$21,600.00      | \$216,000.00                 |
|      | Show Low School District                          | Complete               | 80%                   | 2324             | \$179,593.56                 | \$19,954.84                | \$0.00           | \$199,548.40                 |
|      | Cedar Hills - Hackberry                           | Complete               | 90%                   | 123              | \$152,000.00                 | \$8,000.00                 | \$0.00           | \$160,000.00                 |
| 2020 | Saddle Mountain School Distirct                   | Awaiting FCDL          | 80%                   | 2179             | \$128,000.00                 | \$16,000.00                | \$0.00           | \$160,000.00                 |
|      | Payson Unif School Dist 10                        | Complete               | 80%                   | 2843             | \$143,100.00                 | \$15,900.00                | \$0.00           | \$159,000.00                 |
| 2018 | Huachuca Library                                  | Cancelled              | 80%                   | 0                | \$154,000.00                 | \$0.00                     | \$0.00           | \$154,000.00                 |
|      | Cochise Elementary School District                | Complete               | 80%                   | 87               | \$138,000.00                 | \$15,300.00                | \$0.00           | \$153,300.00                 |
|      | Prescott USD                                      | Complete               | 60%                   | 4003             | \$69,282.06                  | \$10,118.01                | \$21,780.03      | \$101,180.10                 |
| 2018 | Holbrook USD                                      | Complete               | 90%                   | 2066             | \$78,310.90                  | \$4,121.63                 | \$0.00           | \$82,432.53                  |