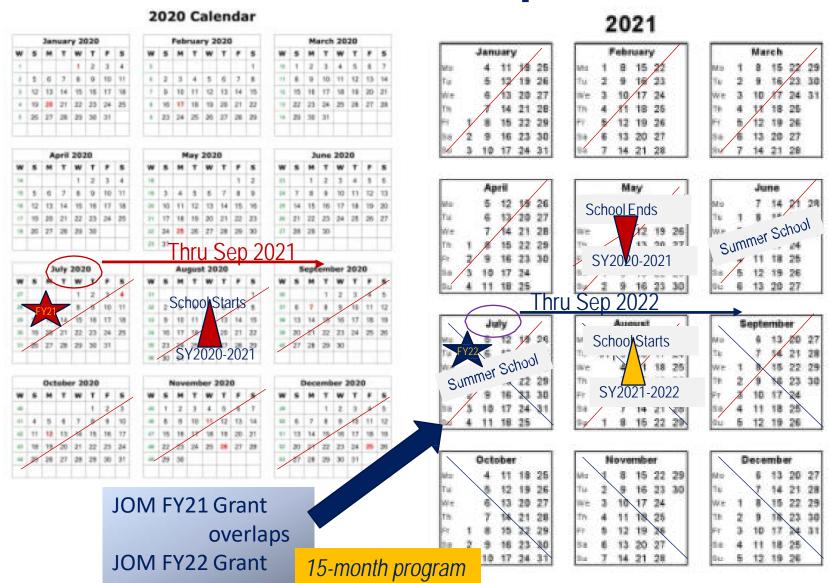

## Johnson O'Malley Program Timelines

## **Explanation of Timeline Terms**

- Calendar Year (CY): January-December
- School Year (SY): Typical (may vary per school)
  - August May (regular)
  - June July (summer)
  - Crosses calendar years
- Fiscal Year (FY): Arizona Dept of Ed (may vary by agency)
  - July June
  - Crosses calendar years
- Johnson O'Malley (JOM): 15-month grant program
  - July Sep of following year
  - Crosses calendar and fiscal years

## **Example**

Johnson O'Malley (JOM) **FY21** Grant July 2020 – Sep 2021 (15 months)

**Calendar Year (CY) 2020 & 2021** 

School Year (SY) 2020 - 2021

August – December 2020

January – May 2021

June – July 2021 (summer)

Fiscal Year (FY) 21 & 22

2 grants are open during July, August, and September (Previous FY and new FY) FY21 July 2020 – June 2021

## **JOM FY21 Grant Example**