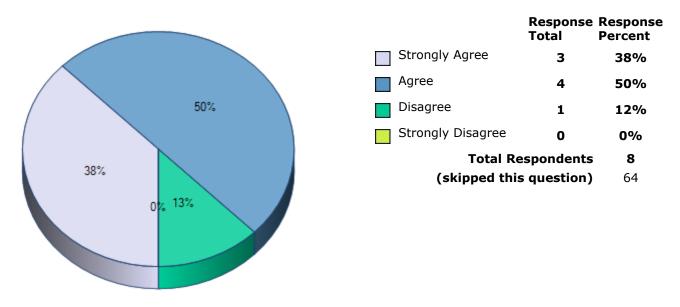

**Total Respondents** 8

**9.** The Precalculus Standards contain sufficient breadth of content.

|                         | Response<br>Total | Response<br>Percent |
|-------------------------|-------------------|---------------------|
| Strongly Agree          | 2                 | 33%                 |
| Agree                   | 3                 | 50%                 |
| Disagree                | 1                 | 17%                 |
| Strongly Disagree       | 0                 | 0%                  |
| Total Respondents       |                   | 6                   |
| (skipped this question) |                   | 66                  |