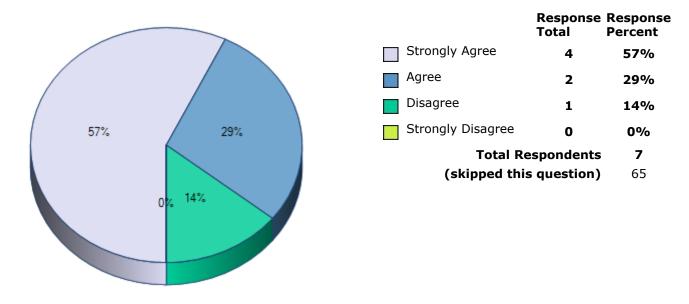

Comments: blah blah blah

Comments: There could be more clarity in the depth needed for yeach content

Total Respondents 8

**13.** I support the DRAFT of the Precalculus Standards.

**Response Response** 

|                   | Total               | Percent |
|-------------------|---------------------|---------|
| Strongly Agree    | 4                   | 57%     |
| Agree             | 2                   | 29%     |
| Disagree          | 1                   | 14%     |
| Strongly Disagree | 0                   | 0%      |
|                   | Total Respondents 7 | 100%    |