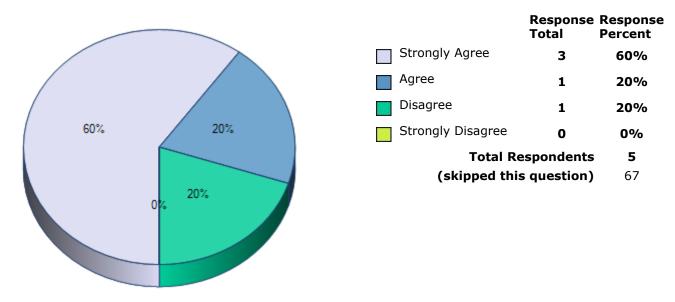

**Total Respondents** 8

**9.** The Precalculus Standards contain sufficient breadth of content.

|                         | Response<br>Total | Response<br>Percent |
|-------------------------|-------------------|---------------------|
| Strongly Agree          | 2                 | 33%                 |
| Agree                   | 3                 | 50%                 |
| Disagree                | 1                 | 17%                 |
| Strongly Disagree       | 0                 | 0%                  |
| Total Respondents       |                   | 6                   |
| (skipped this question) |                   | 66                  |