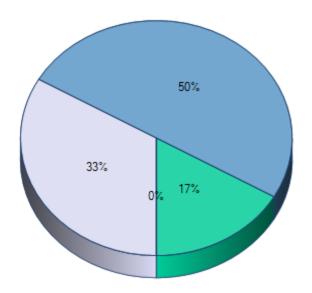

## **11.** The Precalculus Standards have sufficient depth of content and rigor.

**12.** Please comment or provide actionable feedback about the depth of content and rigor of the Precalculus Standards.