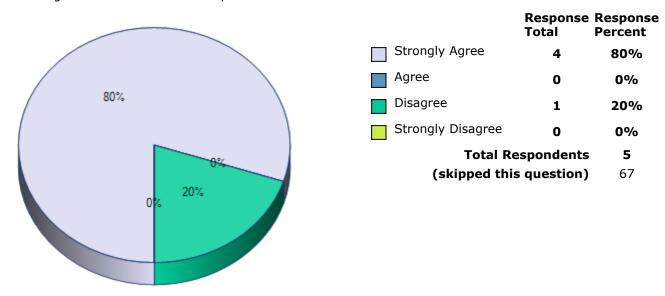

Comments: blah blah blah

Comments: There could be more clarity in the depth needed for yeach content

Total Respondents 8

**13.** I support the DRAFT of the Precalculus Standards.

**Response Response** 

|                   | Total               | Percent |
|-------------------|---------------------|---------|
| Strongly Agree    | 4                   | 57%     |
| Agree             | 2                   | 29%     |
| Disagree          | 1                   | 14%     |
| Strongly Disagree | 0                   | 0%      |
|                   | Total Respondents 7 | 100%    |